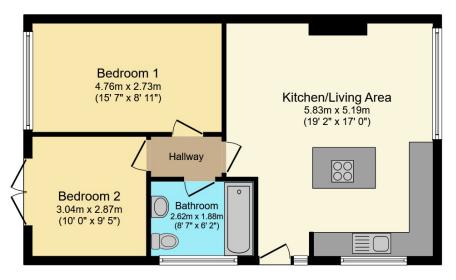

#### **Council Tax**

Band C

Floor Plan Garage

# Total Approximate Floor Area 801 sq ft / 74 sq m