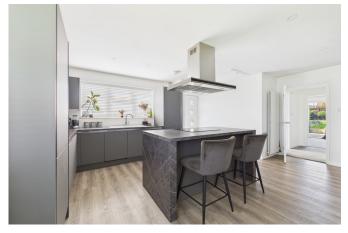

**PROPERTY** 

Tenure: Freehold

This beautifully presented two-bedroom home has been thoughtfully modernised and finished to an exceptional standard throughout. The heart of the home is a stunning open-plan kitchen and living area, bathed in natural light and perfect for both entertaining and relaxing. The fully fitted kitchen features high-spec appliances, sleek cabinetry, and ample workspace, effortlessly flowing into the lounge area. The property boasts two bedrooms, including a generous double room and a second bedroom with direct access to the private rear garden – ideal as a guest room, study, or peaceful retreat. The contemporary bathroom is stylishly appointed with high-quality fixtures and a clean, modern design.