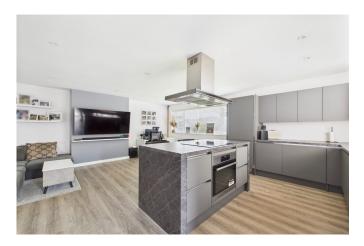

**PROPERTY** 

Tenure: Freehold

This beautifully presented two-bedroom home has been thoughtfully modernised and finished to an exceptional standard throughout. The heart of the home is a stunning open-plan kitchen and living area, bathed in natural light and perfect for both entertaining and relaxing. The fully fitted kitchen features high-spec appliances, sleek cabinetry, and ample workspace, effortlessly flowing into the lounge area. The property boasts two bedrooms, including a generous double room and a second bedroom with direct access to the private rear garden – ideal as a guest room, study, or peaceful retreat. The contemporary bathroom is stylishly appointed with high-quality fixtures and a clean, modern design.