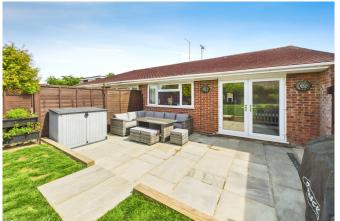

#### **OUTSIDE AND PARKING**

Enjoy outdoor living in the south-facing rear garden — a private, sun-soaked space perfect for al fresco dining, relaxing, or gardening. There's a garage providing secure storage or parking, as well as an additional off-street parking space at the front. Low-maintenance landscaping makes the garden practical year-round, with fenced boundaries for privacy. The property's exterior is smart and well-maintained, complementing the modern interior finish.