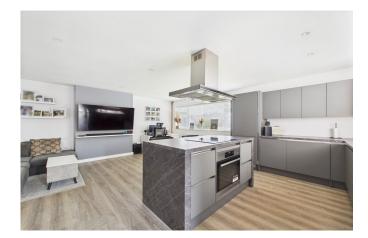

#### Tenure: Freehold

This beautifully presented two-bedroom home has been thoughtfully modernised and finished to an exceptional standard throughout. The heart of the home is a stunning open-plan kitchen and living area, bathed in natural light and perfect for both entertaining and relaxing. The fully fitted kitchen features high-spec appliances, sleek cabinetry, and ample workspace, effortlessly flowing into the lounge area. The property boasts two bedrooms, including a generous double room and a second bedroom with direct access to the private rear garden – ideal as a guest room, study, or peaceful retreat. The contemporary bathroom is stylishly appointed with high-quality fixtures and a clean, modern design. One of the home's standout features is its potential. With a large rear garden offering plenty of room to extend (subject to planning permission), the property presents an excellent opportunity for buyers looking to grow their living space in the future. Designed with modern lifestyles in mind, this property offers a practical layout while maintaining a warm and welcoming atmosphere. Ideal for first-time buyers, professionals, or those looking to downsize without compromising on quality or potential.