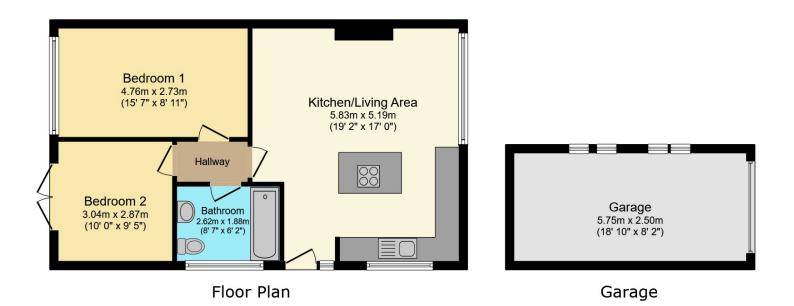

# Total Approximate Floor Area 801 sq ft / 74 sq m

#### Tenure: Freehold

This beautifully presented two-bedroom home has been thoughtfully modernised and finished to an exceptional standard throughout. The heart of the home is a stunning open-plan kitchen and living area, bathed in natural light and perfect for both entertaining and relaxing. The fully fitted kitchen features high-spec appliances, sleek cabinetry, and ample workspace, effortlessly flowing into the lounge area. The property boasts two bedrooms, including a generous double room and a second bedroom with direct access to the private rear garden – ideal as a guest room, study, or peaceful retreat. The contemporary bathroom is stylishly appointed with high-quality fixtures and a clean, modern design. One of the home's standout features is its potential. With a large rear garden offering plenty of room to extend (subject to planning permission), the property presents an excellent opportunity for buyers looking to grow their living space in the future. Designed with modern lifestyles in mind, this property offers a practical layout while maintaining a warm and welcoming atmosphere. Ideal for first-time buyers, professionals, or those looking to downsize without compromising on quality or potential.

#### OUTSIDE AND PARKING

Enjoy outdoor living in the south-facing rear garden – a private, sun-soaked space perfect for al fresco dining, relaxing, or gardening. There's a garage providing secure storage or parking, as well as an additional off-street parking space at the front. Lowmaintenance landscaping makes the garden practical year-round, with fenced boundaries for privacy. The property's exterior is smart and well-maintained, complementing the modern interior finish.