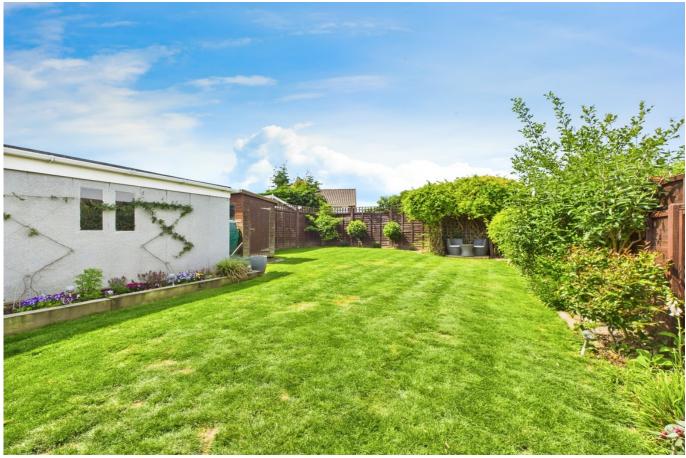

#### OUTSIDE AND PARKING

Enjoy outdoor living in the south-facing rear garden – a private, sun-soaked space perfect for al fresco dining, relaxing, or gardening. There's a garage providing secure storage or parking, as well as an additional off-street parking space at the front. Lowmaintenance landscaping makes the garden practical year-round, with fenced boundaries for privacy. The property's exterior is smart and well-maintained, complementing the modern interior finish.