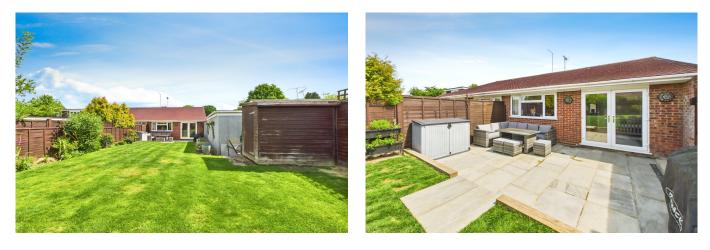

#### OUTSIDE AND PARKING

Enjoy outdoor living in the south-facing rear garden – a private, sun-soaked space perfect for al fresco dining, relaxing, or gardening. There's a garage providing secure storage or parking, as well as an additional off-street parking space at the front. Lowmaintenance landscaping makes the garden practical year-round, with fenced boundaries for privacy. The property's exterior is smart and well-maintained, complementing the modern interior finish.