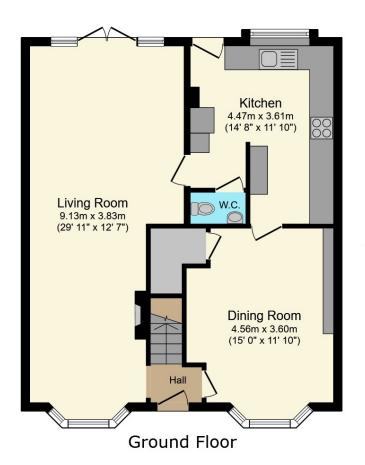

**PROPERTY** 

Tenure: Freehold

This characterful four-bedroom semi-detached cottage offers a beautiful balance of period charm and contemporary comfort. Lovingly improved by the current owners, the interior features exposed beams, original fireplaces, and warm timber flooring throughout. The property comprises two versatile reception rooms-perfect for family life, entertaining, or home working. The country-style kitchen is fitted with bespoke cabinetry and quality appliances. Upstairs, the principal bedroom benefits from views over the garden and open fields beyond. Three further well-proportioned bedrooms offer flexible

accommodation for children, guests, or hobbies, and are served by a modern shower room.

The overall layout is spacious, light-filled and practical, with tasteful décor throughout. The home also presents plenty of options to extend, subject to planning consent-whether to increase ground floor living space or convert the loft. This is a rare opportunity to own a home of true character, thoughtfully maintained and ready to move into, while still allowing room to grow.

# Total Approximate Floor Area 1,488 sq ft / 138 sq m