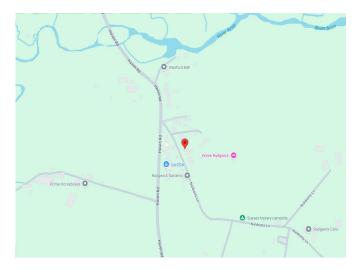

kdrop, the setting is exceptional. To the front, a private gravel driveway provides off-road parking for several vehicles, framed by mature trees and shrubs. The home's semi-detached position on a private lane offers extra privacy and a wonderful sense of rural calmwith space and potential for future extension.

















Buses





Sport & Leisure

Slinfold Golf & Country Club 4.1 miles Billingshurst Leisure Centre 5.3 miles



Shops Co-op Food

Co-op Food 0.9 miles



**Rental Income** 

£tbc pcm



**Trains** 

Billingshurst – 5.3 miles Christ's Hospital – 7.2 miles



#### Schools

Rudgwick Primary The Weald



# **Airport**

Gatwick 21.5 miles



### **Broadband**

Up to 67 Mbps



## Roads

M23 14.4 miles



#### **Council Tax**

Band E





First Floor

#### **Map Location**



# Total Approximate Floor Area 1,488 sq ft / 138 sq m

#### **EPC Rating**



Viewing arrangements by appointment through Brock Taylor

01403 272022 horshamsales@brocktaylor.co.uk



Brock Taylor Disclaimer: we would like to inform prospective purchasers that these sales particulars have been prepared as a general guide only. A detailed survey has not been carried out, nor the services, appliances and fittings tested. Room sizes should not be relied upon for furnishing purposes and are approximate. If floor plans are included they are for guidance only and illustration purposes only and may not be to scale. If there are any important matters likely to affect your decision to buy, please contact us before viewing this property.