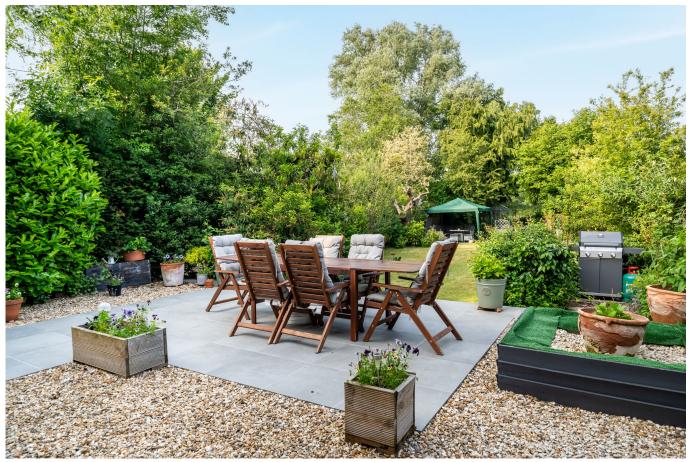

#### **OUTSIDE & PARKING**

The cottage enjoys a generous rear garden that backs directly onto open countryside, offering beautiful views and a peaceful outlook. Mainly laid to lawn with established planting and secure boundaries, the garden provides a perfect setting for family enjoyment, gardening, or quiet relaxation. With no rear neighbours and countryside as your backdrop, the setting is exceptional. To the front, a private gravel driveway provides off-road parking for several vehicles, framed by mature trees and shrubs. The home's semi-detached position on a private lane offers extra privacy and a wonderful sense of rural calmwith space and potential for future extension.