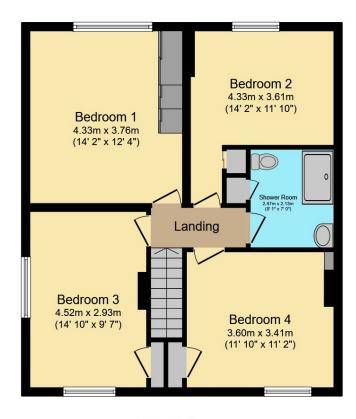

**PROPERTY** 

Tenure: Freehold

This characterful four-bedroom semi-detached cottage offers a beautiful balance of period charm and contemporary comfort. Lovingly improved by the current owners, the interior features exposed beams, original fireplaces, and warm timber flooring throughout. The property comprises two versatile reception rooms-perfect for family life, entertaining, or home working. The country-style kitchen is fitted with bespoke cabinetry and quality appliances. Upstairs, the principal bedroom benefits from views over the garden and open fields beyond. Three further well-proportioned bedrooms offer flexible

accommodation for children, guests, or hobbies, and are served by a modern shower room.

The overall layout is spacious, light-filled and practical, with tasteful décor throughout. The home also presents plenty of options to extend, subject to planning consent-whether to increase ground floor living space or convert the loft. This is a rare opportunity to own a home of true character, thoughtfully maintained and ready to move into, while still allowing room to grow.

#### **Council Tax**

Band E

First Floor

# Total Approximate Floor Area 1,488 sq ft / 138 sq m