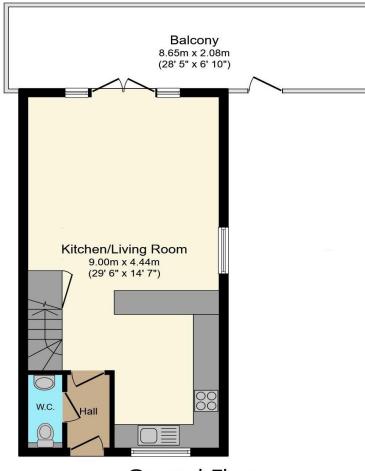

Up to 1800 Mbps A

Roads

M23 10.3 miles

**Council Tax** 

Band C

Ground Floor Floor area 40.0 sq.m. (431 sq.ft.)

## Map Location

First Floor Floor area 40.0 sq.m. (431 sq.ft.)

Total Approximate Floor Area 80.0 sq.m. / 861 sq.ft.