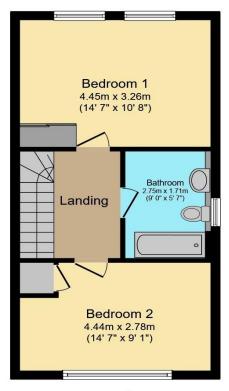

The property boasts 2 large double bedrooms, one featuring a built-in wardrobe and the other with a storage cupboard. The open-plan layout, which encompasses the kitchen and reception room, creates a warm and inviting atmosphere perfect for entertaining or relaxing after a long day. The kitchen is a haven for the home cook. Flooded with natural light, it features a convenient breakfast bar where you can enjoy your morning coffee while planning your day. Continuing the open-plan design, the reception room provides direct access to the garden, effortlessly blending indoor and outdoor living. A sunny south-facing garden provides a peaceful retreat throughout the day. Whether you're hosting summer barbecues or sipping evening cocktails, the garden's standout feature-a unique Tiki baradds a playful and memorable twist to your outdoor gatherings. The property also boasts a large private driveway offering off-street parking for at least two vehicles.

Up to 1800 Mbps A

Roads

M23 10.3 miles

**Council Tax** 

Band C

Ground Floor Floor area 40.0 sq.m. (431 sq.ft.)

## Map Location

First Floor Floor area 40.0 sq.m. (431 sq.ft.)

Total Approximate Floor Area 80.0 sq.m. / 861 sq.ft.