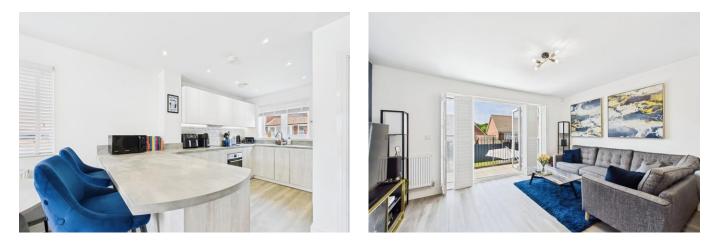

The property boasts 2 large double bedrooms, one featuring a built-in wardrobe and the other with a storage cupboard. The open-plan layout, which encompasses the kitchen and reception room, creates a warm and inviting atmosphere perfect for entertaining or relaxing after a long day. The kitchen is a haven for the home cook. Flooded with natural light, it features a convenient breakfast bar where you can enjoy your morning coffee while planning your day. Continuing the open-plan design, the reception room provides direct access to the garden, effortlessly blending indoor and outdoor living. A sunny south-facing garden provides a peaceful retreat throughout the day. Whether you're hosting summer barbecues or sipping evening cocktails, the garden's standout feature-a unique Tiki baradds a playful and memorable twist to your outdoor gatherings. The property also boasts a large private driveway offering off-street parking for at least two vehicles.