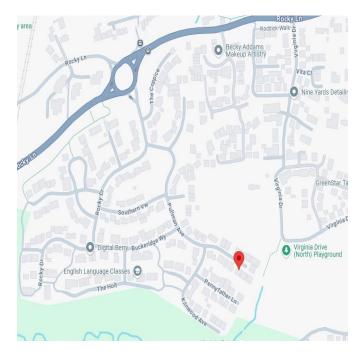

**LOCATION** Pullman Avenue forms part of the popular 'The Beeches' development located on the southern edge of town. Tucked just off Rocky Drive and with quick access via Rocky Lane (A272), this location offers outstanding connectivity for commuters and weekend adventurers alike, with the A23 just a short drive away.

Residents enjoy a well-connected lifestyle with a network of paved footpaths providing quick pedestrian routes to the vibrant town centre and nearby Bolnore Village. The area is surrounded by protected woodlands, perfect for scenic strolls, dog walks, or simply soaking in the serenity of nature. The nearby town offers a rich mix of amenities, including a wide selection of shops, cafés, restaurants, and bars. For fitness and leisure, a state-of-the-art leisure centre is just moments away, rounding out a location that's as practical as it is picturesque.

## Map Location

First Floor Floor area 40.0 sq.m. (431 sq.ft.)

Total Approximate Floor Area 80.0 sq.m. / 861 sq.ft.