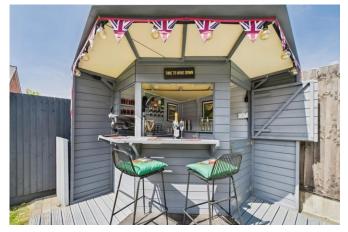

The property boasts 2 large double bedrooms, one featuring a built-in wardrobe and the other with a storage cupboard. The open-plan layout, which encompasses the kitchen and reception room, creates a warm and inviting atmosphere perfect for entertaining or relaxing after a long day. The kitchen is a haven for the home cook. Flooded with natural light, it features a convenient breakfast bar where you can enjoy your morning coffee while planning your day. Continuing the open-plan design, the reception room provides direct access to the garden, effortlessly blending indoor and outdoor living. A sunny south-facing garden provides a peaceful retreat throughout the day. Whether you're hosting summer barbecues or sipping evening cocktails, the garden's standout feature-a unique Tiki baradds a playful and memorable twist to your outdoor gatherings. The property also boasts a large private driveway offering off-street parking for at least two vehicles.