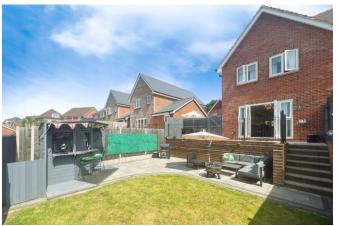

The property boasts 2 large double bedrooms, one featuring a built-in wardrobe and the other with a storage cupboard. The open-plan layout, which encompasses the kitchen and reception room, creates a warm and inviting atmosphere perfect for entertaining or relaxing after a long day. The kitchen is a haven for the home cook. Flooded with natural light, it features a convenient breakfast bar where you can enjoy your morning coffee while planning your day. Continuing the open-plan design, the reception room provides direct access to the garden, effortlessly blending indoor and outdoor living. A sunny south-facing garden provides a peaceful retreat throughout the day. Whether you're hosting summer barbecues or sipping evening cocktails, the garden's standout feature-a unique Tiki baradds a playful and memorable twist to your outdoor gatherings. The property also boasts a large private driveway offering off-street parking for at least two vehicles.