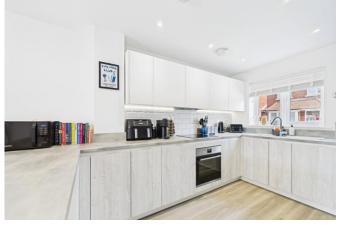

The property boasts 2 large double bedrooms, one featuring a built-in wardrobe and the other with a storage cupboard. The open-plan layout, which encompasses the kitchen and reception room, creates a warm and inviting atmosphere perfect for entertaining or relaxing after a long day. The kitchen is a haven for the home cook. Flooded with natural light, it features a convenient breakfast bar where you can enjoy your morning coffee while planning your day. Continuing the open-plan design, the reception room provides direct access to the garden, effortlessly blending indoor and outdoor living. A sunny south-facing garden provides a peaceful retreat throughout the day. Whether you're hosting summer barbecues or sipping evening cocktails, the garden's standout feature-a unique Tiki baradds a playful and memorable twist to your outdoor gatherings. The property also boasts a large private driveway offering off-street parking for at least two vehicles.