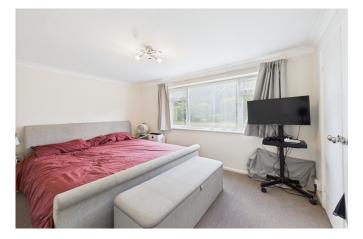

#### ACCOMMODATION SUMMARY

This ground floor property is approached through its own front door, into a central hallway, that provides access to the majority of the rooms. The living room is set overlooking the communal gardens, with a door allowing direct access to them. The kitchen is set just off the living room and is equipped with a good range of floor and wall mounted units, with laminate work surfaces and an integrated hob and oven, with space for further appliances. There are also two double bedrooms, both with fitted wardrobes, and a shower room with a separate cloakroom. The property also benefits from central heating and double glazing.