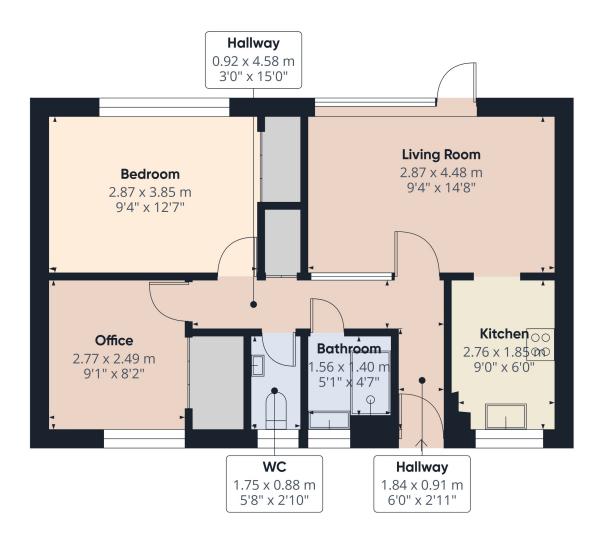

#### ACCOMMODATION SUMMARY

This ground floor property is approached through its own front door, into a central hallway, that provides access to the majority of the rooms. The living room is set overlooking the communal gardens, with a door allowing direct access to them. The kitchen is set just off the living room and is equipped with a good range of floor and wall mounted units, with laminate work surfaces and an integrated hob and oven, with space for further appliances. There are also two double bedrooms, both with fitted wardrobes, and a shower room with a separate cloakroom. The property also benefits from central heating and double glazing.

## Total Approximate Floor Area Tbc / tbc