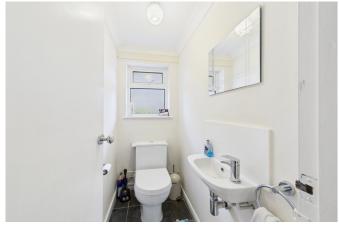

#### ACCOMMODATION SUMMARY

This ground floor property is approached through its own front door, into a central hallway, that provides access to the majority of the rooms. The living room is set overlooking the communal gardens, with a door allowing direct access to them. The kitchen is set just off the living room and is equipped with a good range of floor and wall mounted units, with laminate work surfaces and an integrated hob and oven, with space for further appliances. There are also two double bedrooms, both with fitted wardrobes, and a shower room with a separate cloakroom. The property also benefits from central heating and double glazing.