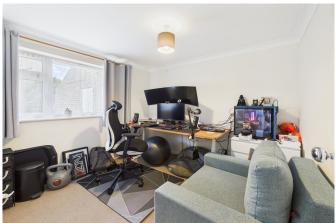

#### ACCOMMODATION SUMMARY

This ground floor property is approached through its own front door, into a central hallway, that provides access to the majority of the rooms. The living room is set overlooking the communal gardens, with a door allowing direct access to them. The kitchen is set just off the living room and is equipped with a good range of floor and wall mounted units, with laminate work surfaces and an integrated hob and oven, with space for further appliances. There are also two double bedrooms, both with fitted wardrobes, and a shower room with a separate cloakroom. The property also benefits from central heating and double glazing.