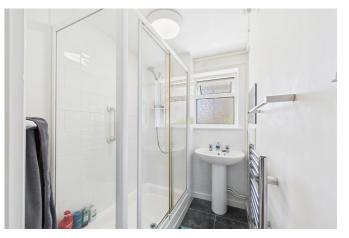

#### ACCOMMODATION SUMMARY

This ground floor property is approached through its own front door, into a central hallway, that provides access to the majority of the rooms. The living room is set overlooking the communal gardens, with a door allowing direct access to them. The kitchen is set just off the living room and is equipped with a good range of floor and wall mounted units, with laminate work surfaces and an integrated hob and oven, with space for further appliances. There are also two double bedrooms, both with fitted wardrobes, and a shower room with a separate cloakroom. The property also benefits from central heating and double glazing.