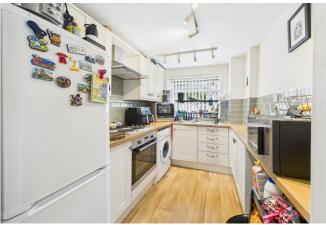

#### ACCOMMODATION SUMMARY

This ground floor property is approached through its own front door, into a central hallway, that provides access to the majority of the rooms. The living room is set overlooking the communal gardens, with a door allowing direct access to them. The kitchen is set just off the living room and is equipped with a good range of floor and wall mounted units, with laminate work surfaces and an integrated hob and oven, with space for further appliances. There are also two double bedrooms, both with fitted wardrobes, and a shower room with a separate cloakroom. The property also benefits from central heating and double glazing.