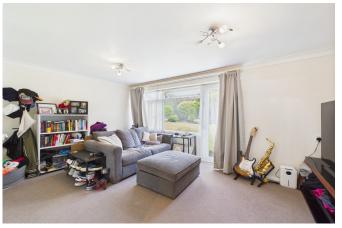

#### ACCOMMODATION SUMMARY

This ground floor property is approached through its own front door, into a central hallway, that provides access to the majority of the rooms. The living room is set overlooking the communal gardens, with a door allowing direct access to them. The kitchen is set just off the living room and is equipped with a good range of floor and wall mounted units, with laminate work surfaces and an integrated hob and oven, with space for further appliances. There are also two double bedrooms, both with fitted wardrobes, and a shower room with a separate cloakroom. The property also benefits from central heating and double glazing.