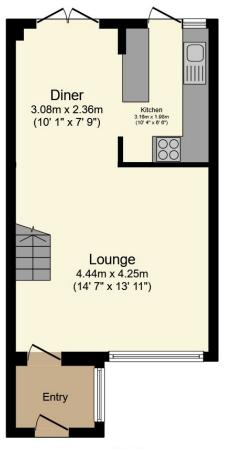

**PROPERTY** 

Tenure: Freehold

This well-presented three-bedroom terraced house offers spacious, versatile living ideal for growing families or firsttime buyers. The ground floor features a generous lounge with large windows that flood the space with natural light, leading through to a separate, modern kitchen/diner with ample storage and workspace. Upstairs, you'll find two double bedrooms and a comfortable single, alongside a contemporary family bathroom.

#### **Council Tax**

Band C

Ground Floor

First Floor

Garage

#### **Map Location**

**Total Approximate Floor Area** 893 sq ft / 83 sq m