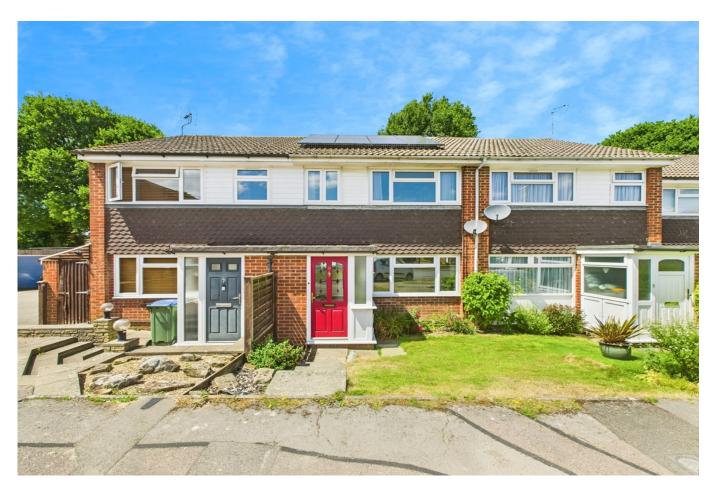

**PROPERTY** 

Tenure: Freehold

This well-presented three-bedroom terraced house offers spacious, versatile living ideal for growing families or firsttime buyers. The ground floor features a generous lounge with large windows that flood the space with natural light, leading through to a separate, modern kitchen/diner with ample storage and workspace. Upstairs, you'll find two double bedrooms and a comfortable single, alongside a contemporary family bathroom.

The property further benefits from a garage, off-street parking, and solar panels, providing energy efficiency and reduced running costs. With a neutral décor throughout, this home is ready for you to move straight in and make it your own.

#### **OUTSIDE & PARKING**

The west-facing garden is mainly laid to lawn with established borders, ideal for enjoying the sunshine throughout the day. A rear gate allows access out to the residents' parking area where you will find the property's garage en bloc with space to park in front and an up and over door. The addition of solar panels enhances the home's energy efficiency and appeal.