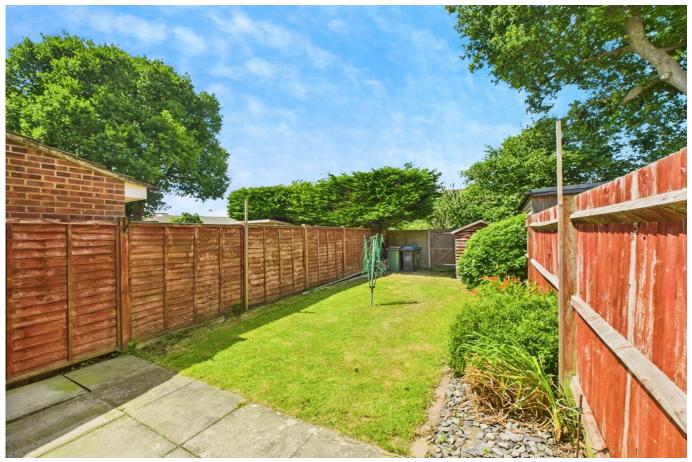

#### **OUTSIDE & PARKING**

The west-facing garden is mainly laid to lawn with established borders, ideal for enjoying the sunshine throughout the day. A rear gate allows access out to the residents' parking area where you will find the property's garage en bloc with space to park in front and an up and over door. The addition of solar panels enhances the home's energy efficiency and appeal.