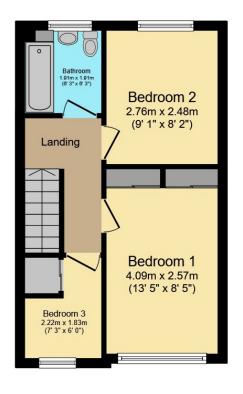

**PROPERTY** 

Tenure: Freehold

This well-presented three-bedroom terraced house offers spacious, versatile living ideal for growing families or firsttime buyers. The ground floor features a generous lounge with large windows that flood the space with natural light, leading through to a separate, modern kitchen/diner with ample storage and workspace. Upstairs, you'll find two double bedrooms and a comfortable single, alongside a contemporary family bathroom.

#### **Council Tax**

Band C

Ground Floor

First Floor

Garage

#### **Map Location**

**Total Approximate Floor Area** 893 sq ft / 83 sq m