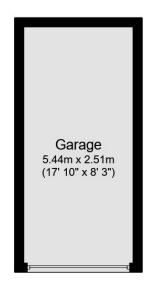

#### **Council Tax**

Band C

Ground Floor

First Floor

Garage

#### **Map Location**

**Total Approximate Floor Area** 893 sq ft / 83 sq m