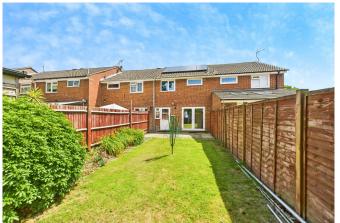

#### **OUTSIDE & PARKING**

The west-facing garden is mainly laid to lawn with established borders, ideal for enjoying the sunshine throughout the day. A rear gate allows access out to the residents' parking area where you will find the property's garage en bloc with space to park in front and an up and over door. The addition of solar panels enhances the home's energy efficiency and appeal.