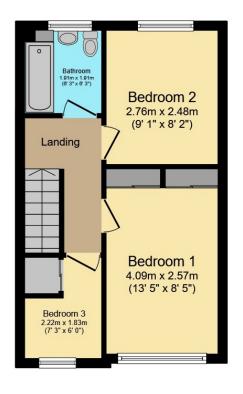

**PROPERTY** 

Tenure: Freehold

This well-presented three-bedroom terraced house offers spacious, versatile living ideal for growing families or firsttime buyers. The ground floor features a generous lounge with large windows that flood the space with natural light, leading through to a separate, modern kitchen/diner with ample storage and workspace. Upstairs, you'll find two double bedrooms and a comfortable single, alongside a contemporary family bathroom.

#### **Map Location**

Total Approximate Floor Area 893 sq ft / 83 sq m