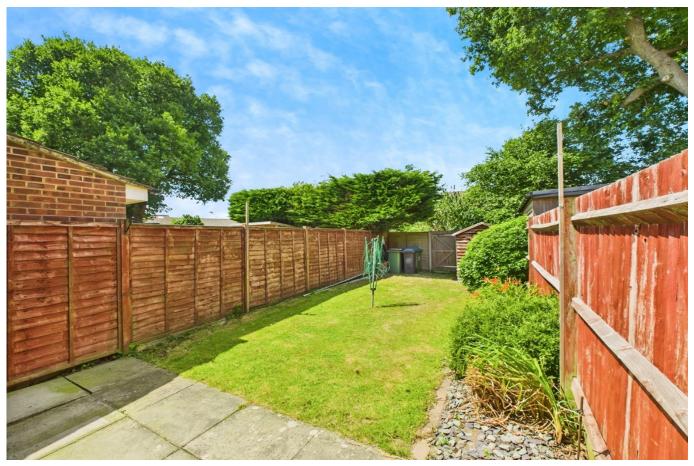

#### **OUTSIDE & PARKING**

The west-facing garden is mainly laid to lawn with established borders, ideal for enjoying the sunshine throughout the day. A rear gate allows access out to the residents' parking area where you will find the property's garage en bloc with space to park in front and an up and over door. The addition of solar panels enhances the home's energy efficiency and appeal.