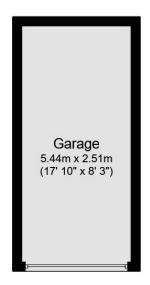

#### **Council Tax**

Band C

Ground Floor

First Floor

Garage

AWARD WINNER

2022-2023

#### **Map Location**

Total Approximate Floor Area 893 sq ft / 83 sq m