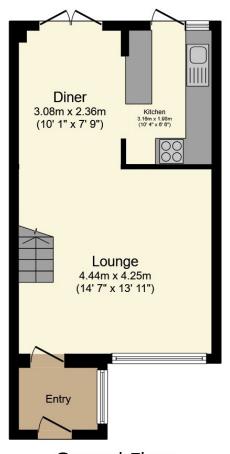

**PROPERTY** 

Tenure: Freehold

This well-presented three-bedroom terraced house offers spacious, versatile living ideal for growing families or firsttime buyers. The ground floor features a generous lounge with large windows that flood the space with natural light, leading through to a separate, modern kitchen/diner with ample storage and workspace. Upstairs, you'll find two double bedrooms and a comfortable single, alongside a contemporary family bathroom.

#### **Map Location**

Total Approximate Floor Area 893 sq ft / 83 sq m