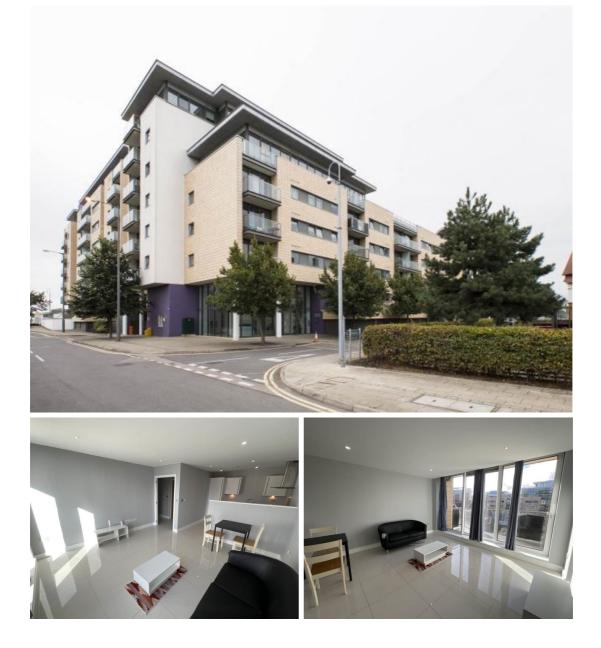

#### Situation

Lifestyle would like to offer this superb 1 bedroom apartment located just a few minutes walk from Gallions Reach DLR Station. This apartment boasts a spacious open plan kitchen and living room with balcony and side Marina view. Large bedroom with fitted wardrobes and modern bathroom. Other benefits include, video entry system, tiled throughout and under floor heating. Offered furnished and available now.

#### Accommodation

\* 1 Bedroom Apartment \* Close to Gallions Reach DLR Station

All measurements approximate.

are Fu

Further Information

\* Furnished

The deposit required is £1,961.50

\* Open Plan Living Room / Kitchen