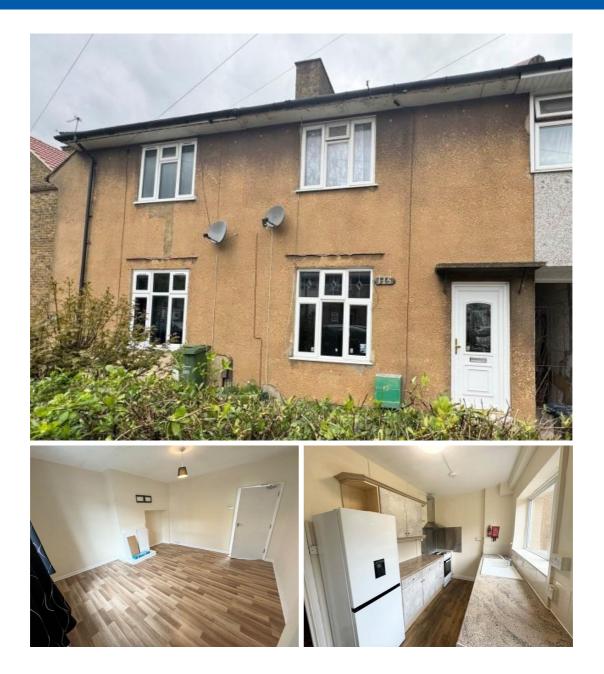

## Lifestyle Property

www.lpagents.com

- \* Unfurnished \* Unfurnished
- Situation

Lifestyle Property are pleased to offer this spacious 2 bedroom house located within central Dagenham with closest stations being Goodmayes (Elizabeth Line) and Becontree (District Line). This property consists of large reception room with separate kitchen, 2 double bedrooms and bathroom on first floor and private garden. Other aspects include fully double glazed, gas central heating and available unfurnished. Early viewing recommended.

Accommodation

- \* 2 Bedroom House
- \* 2 Double Bedrooms

All measurements approximate.

are

Further Information The deposit required is £403.84

\* Double Glazing & Gas Central

\* Private Garden

Heating Throughout