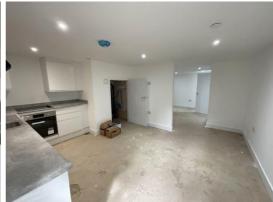

#### Situation

\*\*\*WORK SPACE AVAILABLE\*\*\*
This is work/live space on Portway,
Stratford and is available to take
occupation now. All length of
leases considered. Private Kitchen
and Bathroom facilities.

Accommodation

All measurements approximate.

are Further Information

The deposit required is £850

The landlord is willing to rent this home to Employed, Self Employed, Unemployed, Student, Own Means, Retired, Company, Council The landlord is willing to rent the property for a minimum of 12 Months and a maximum of 12 Months