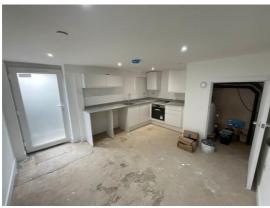

#### Situation

\*\*\*WORK SPACE AVAILABLE\*\*\*
This is work/live space on Portway,
Stratford and is available to take
occupation now. All length of
leases considered. Private Kitchen
and Bathroom facilities.

Accommodation

All measurements approximate.

are Further Information

The deposit required is £850

The landlord is willing to rent this home to Employed, Self Employed, Unemployed, Student, Own Means, Retired, Company, Council The landlord is willing to rent the property for a minimum of 12 Months and a maximum of 12 Months