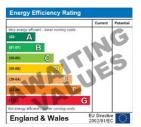

### **Energy Performance Certificates**

This home's performance is rated in terms of the energy use per square metre of floor area, energy efficiency based on fuel costs and environmental impact based on carbon dioxide (CO2) emissions.

The energy efficiency rating is a measure of the overall efficiency of a home. The higher the rating the more energy efficient the home is and the lower the fuel bills will be.

The environmental impact rating is a measure of a home's impact on the environment in terms of carbon dioxide (CO2) emissions. The higher the rating the less impact it has on the environment.