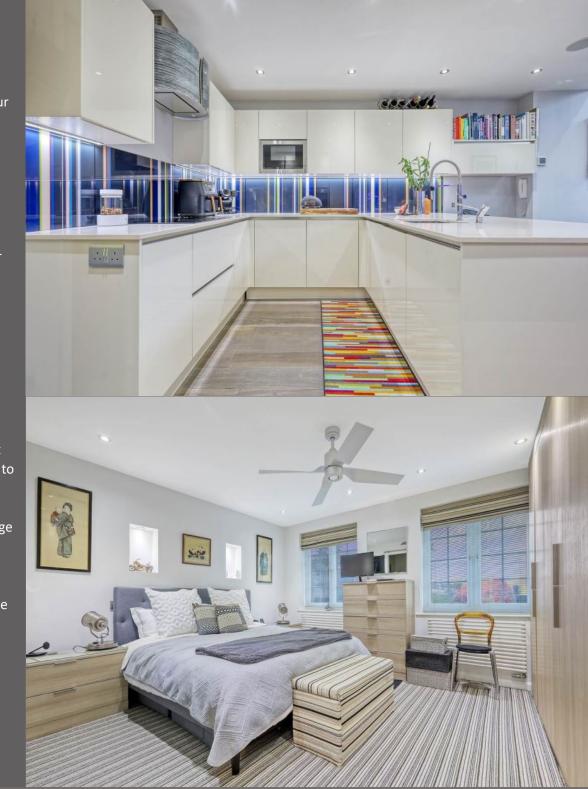

The accommodation comprises of four bedrooms two of which has large fully fitted wardrobes, principal bedroom has a luxury ensuite bathroom, additional family bathroom, modern living with a 26 foot open plan kitchen leading onto the living room, office/study/playroom, utility room and Downstairs W.C. The staircases have been modernised with wonderful glass balustrades instead of older spindles. There is a stunning garden pergola which is heated that leads off the living area. This gives a great feel of bringing the outside inside and can be used during all seasons. It also allows you to open up the living space in the summer as it provides further living and dining opportunities. The kitchen/living area has beautiful wooden flooring with the added bonus of cosy underfloor heating. The property benefits from having many fitted storage spaces and a driveway providing off street parking as well as a summer house in the garden which can be used as storage or office space.