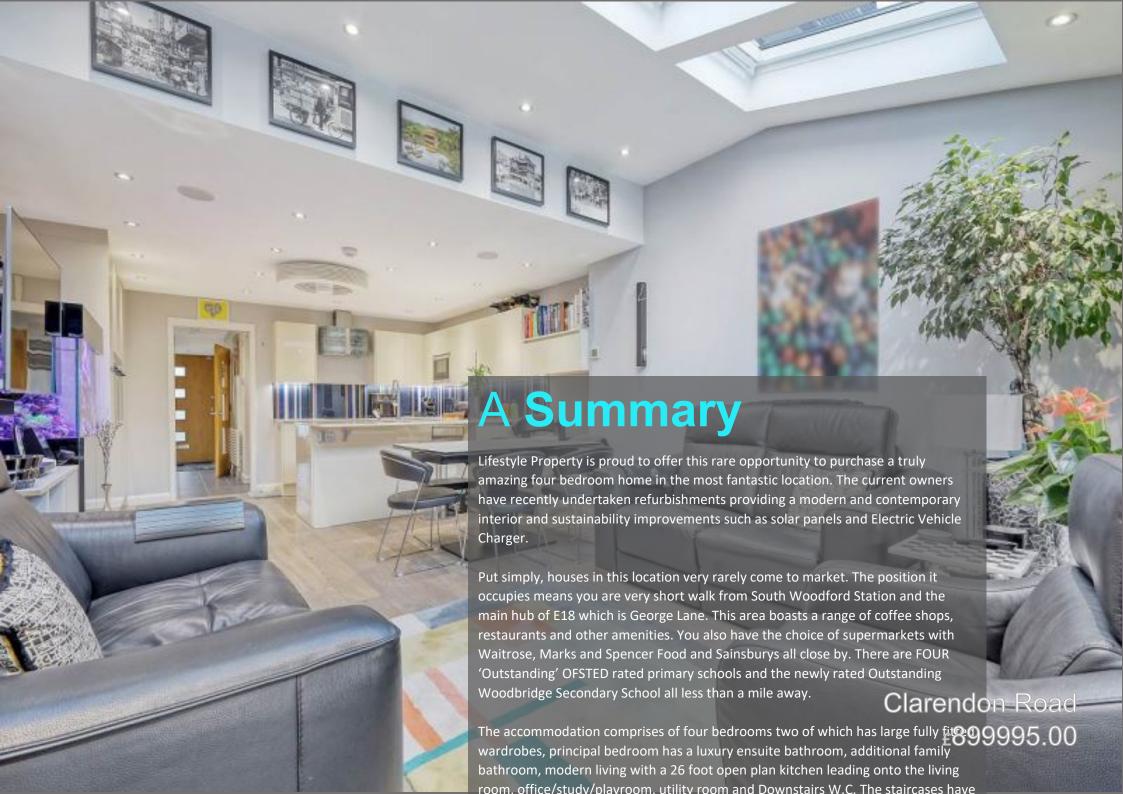

The accommodation comprises of four bedrooms two of which has large fully fitted wardrobes, principal bedroom has a luxury ensuite bathroom, additional family bathroom, modern living with a 26 foot open plan kitchen leading onto the living room, office/study/playroom, utility room and Downstairs W.C. The staircases have been modernised with wonderful glass balustrades instead of older spindles. There is a stunning garden pergola which is heated that leads off the living area. This gives a great feel of bringing the outside inside and can be used during all seasons. It also allows you to open up the living space in the summer as it provides further living and dining opportunities. The kitchen/living area has beautiful wooden flooring with the added bonus of cosy underfloor heating. The property benefits from having many fitted storage spaces and a driveway providing off street parking as well as a summer house in the garden which can be used as storage or office space.