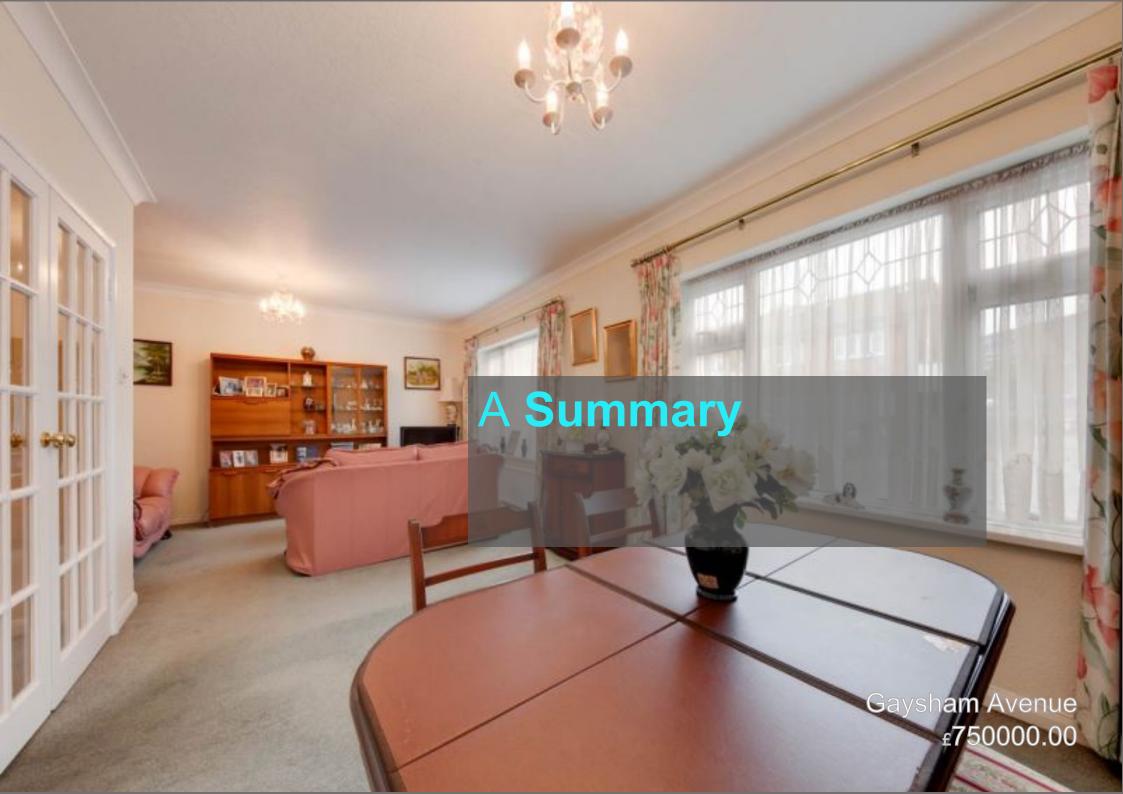

## Main 3 bedroom House:

On the ground floor of the house it boasts spacious kitchen, dining area and TV area with patio doors leading onto the rear garden that includes paved patio area and lawn area. Reception number 2 is a vast living area with 2 windows allowing excellent natural light. Moving upstairs there are 3 excellently sized bedrooms all with fitted wardrobes and bathroom that includes large bath tub, separate shower cubicle, matching sink, toilet and bidet. Other aspects are ground floor W/C and fitted cupboards in reception one.