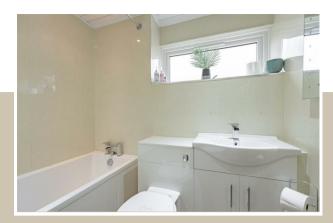

The upper accommodation offers a spacious master bedroom complete with feature mirror robes with Diamond Cut Glass. A full double second bedroom with fitted robe. Bedroom three is a smaller double bedroom complete with a double fitted robe. To conclude this property internally you will find the stunning bathroom. This room is fitted with a modern white suite, complete with a gloss almond white vanity unit, feature Led Mirror, overhead electric Shower, tall chrome Towel Warmer and down lighters. The walls have been finished with a light cream sparkle Wet Wall, just a beautiful peaceful sanctuary.