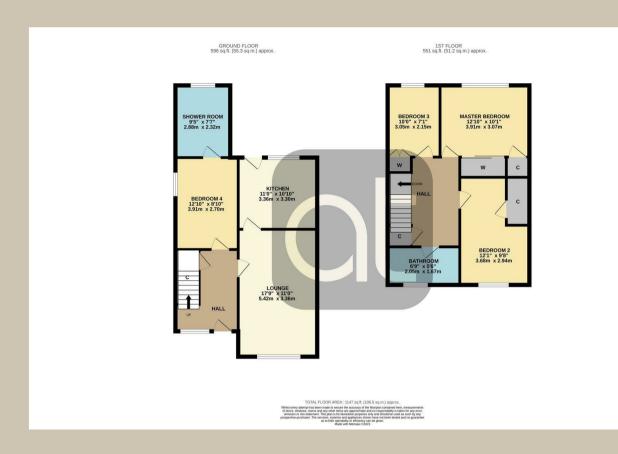

10'11" x 17'8"

kitchen

10'11" x 7'6"

Bedroom 4

8'10" x 12'9"

Wet Room

7'7" x 9'5"

- Highly sought after location
- Recent formation of larger four bedroom on ground floor
- Wet room on ground floor
- UPVC Double Glazing
- Boiler was re-placed approximately 1.5 years ago.
- Living Flame gas fire
- Generous room sizes
- Shower over the bath
- Pay house to rear gardens

Master Bedroom

10'0" x 12'9"

Bedroom 2

9'8" x 12'0"

Bedroom 3

7'1" x 10'0"

Bathroom

5'6" x 6'9"