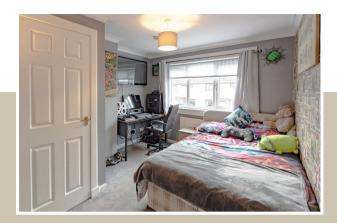

The internal accommodation is finished to offer a modern, fresh and bright home. On entering you will find a spacious hallway which gives access to the upper accommodation and the lounge. There is a storage cupboard within the hallway. The lounge is very generous in size and benefits from a large picture window which overlooks the front gardens. There is a feature "Living Flame" gas fire and surround which will form part of the sale.

The upper accommodation offers a spacious master bedroom complete with feature mirror robes with Diamond Cut Glass. A full double second bedroom with fitted robe. Bedroom three is a smaller double bedroom complete with a double fitted robe. To conclude this property internally you will find the stunning bathroom. This room is fitted with a modern white suite, complete with a gloss almond white vanity unit, feature Led Mirror, overhead electric Shower, tall chrome Towel Warmer and down lighters. The walls have been finished with a light cream sparkle Wet Wall, just a beautiful peaceful sanctuary.