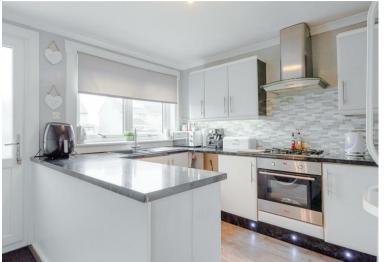

Access to the kitchen is off the lounge. The kitchen area is fitted with a good range of base and wall units with appliance spaces for a Washing Machine, Tumble Drier, Dish washer and a tall Fridge Freezer. The stainless-steel electric Oven, four burner gas Hob and feature chrome and glass Hood will form part of the sale. Access to the rear gardens is off the Kitchen.