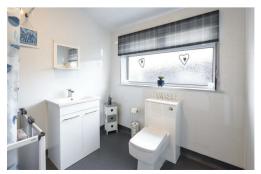

The upper accommodation offers a spacious master bedroom complete with feature mirror robes with Diamond Cut Glass. A full double second bedroom with fitted robe. Bedroom three is a smaller double bedroom complete with a double fitted robe. To conclude this property internally you will find the stunning bathroom. This room is fitted with a modern white suite, complete with a gloss almond white vanity unit, feature Led Mirror, overhead electric Shower, tall chrome Towel Warmer and down lighters. The walls have been finished with a light cream sparkle Wet Wall, just a beautiful peaceful sanctuary.