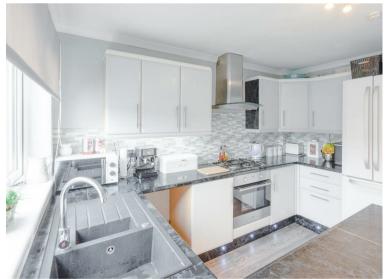

Access to the kitchen is off the lounge. The kitchen area is fitted with a good range of base and wall units with appliance spaces for a Washing Machine, Tumble Drier, Dish washer and a tall Fridge Freezer. The stainless-steel electric Oven, four burner gas Hob and feature chrome and glass Hood will form part of the sale. Access to the rear gardens is off the Kitchen.