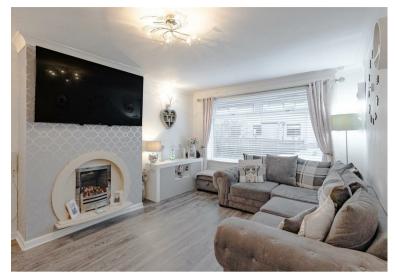

The internal accommodation is finished to offer a modern, fresh and bright home. On entering you will find a spacious hallway which gives access to the upper accommodation and the lounge. There is a storage cupboard within the hallway. The lounge is very generous in size and benefits from a large picture window which overlooks the front gardens. There is a feature "Living Flame" gas fire and surround which will form part of the sale.