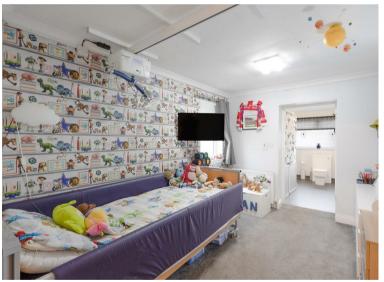

The current owner has made some major enhancements, which include the family/dining area is now a very generous four bedroom.

What was once the fourth bedroom is now a very large "Wet Room". This is a great area, where both rooms are very spacious and can accommodate a wheelchair.

The upper accommodation offers a spacious master bedroom complete with feature mirror robes with Diamond Cut Glass. A full double second bedroom with fitted robe. Bedroom three is a smaller double bedroom complete with a double fitted robe. To conclude this property internally you will find the stunning bathroom. This room is fitted with a modern white suite, complete with a gloss almond white vanity unit, feature Led Mirror, overhead electric Shower, tall chrome Towel Warmer and down lighters. The walls have been finished with a light cream sparkle Wet Wall, just a beautiful peaceful sanctuary.