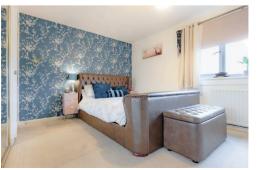

The upper accommodation offers a spacious master bedroom complete with feature mirror robes with Diamond Cut Glass. A full double second bedroom with fitted robe. Bedroom three is a smaller double bedroom complete with a double fitted robe. To conclude this property internally you will find the stunning bathroom. This room is fitted with a modern white suite, complete with a gloss almond white vanity unit, feature Led Mirror, overhead electric Shower, tall chrome Towel Warmer and down lighters. The walls have been finished with a light cream sparkle Wet Wall, just a beautiful peaceful sanctuary.