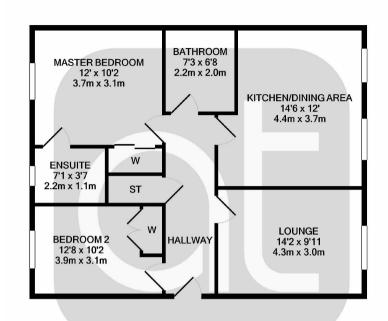

#### **LOUNGE**

14'02" x 9'11" (4.32m x 3.02m)

### **DINING KITCHEN**

14'06" x 12'00" (4.42m x 3.66m)

### **MASTER BEDROOM**

12'00" x 10'2" (3.66m x 3.10m)

# **EN-SUITE**

- Highly sought-after location
- Minutes from Kinnaird Primary School
- Private entrance
- Quiet situation
- Elevated ceiling heights
- Oak pass doors
- Vanity units to Bathroom and En-suite
- Tall Chrome Towel Rails to Bathroom & Ensuite
- Boiler recently serviced
- Flooring to Kitchen and hallway (White high

7'01" x 3'7" (2.16m x 1.09m)

# **BEDROOM 2**

12'08" x 10'02" (3.86m x 3.10m)

# **BATHROOM**

7'03" x 6'08" (2.21m x 2.03m)

#### TOTAL APPROX. FLOOR AREA 732 SQ.FT. (68.0 SQ.M.)

Whilst every attempt has been made to ensure the accuracy of the floor plan contained here, measurements of doors, windows, rooms and any other items are approximate and no responsibility is taken for any error, omission, or mis-statement. This plan is for illustrative purposes only and should be used as such by any prospective purchaser. The services, systems and appliances shown have not been tested and no guarantee as to their operability or efficiency can be given Made with Materionic (2012).