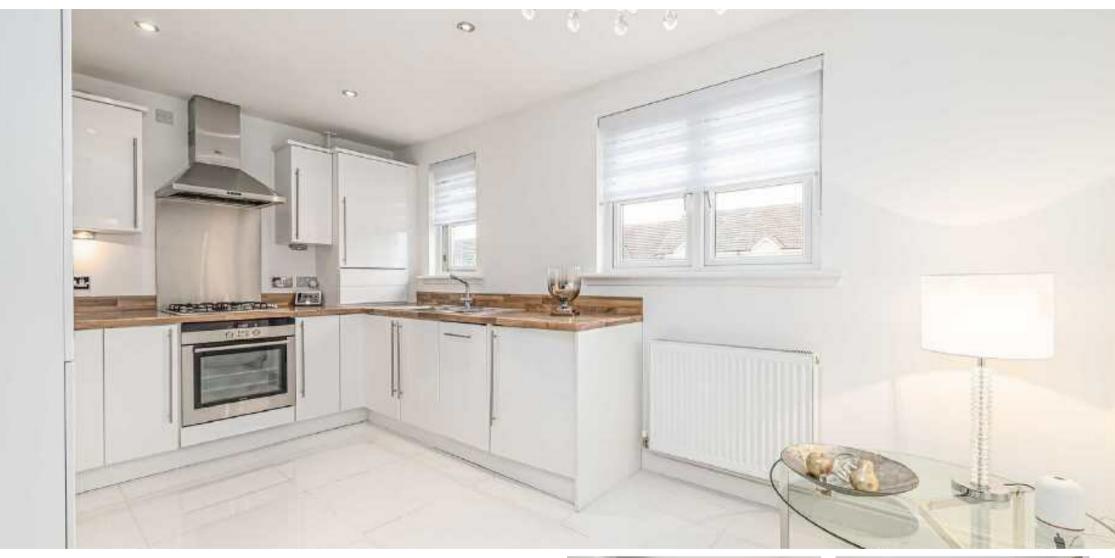

Should you be looking to purchase as an investment, you would expect to gain a return of £675.00 per month

The Lounge is separate and is the perfect area to just switch off from the world.

The Kitchen/Dining room will blow you away by how large this room is. All appliances will form part of the sale and there is more than enough room for a family sized dining suite, or a small dining set and sofa, definitely the room where you can gather with your friends all night long.

### **DINING KITCHEN**

14'06" x 12'00" (4.42m x 3.66m)