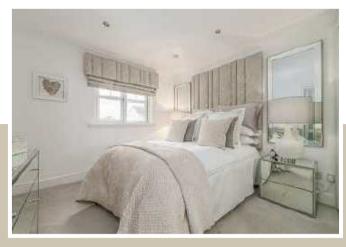

The main bathroom is off the hallway and is fitted with a white three-piece suite, white wood finished vanity units and a tall chrome towel warmer.

The master bedroom comes complete with fitted robes and the additional free standing mirror robes. This room is generous in size and can easily accommodate a king-sized bed, bedside cabinets and chest of drawers.

### **MASTER BEDROOM**

12'00" x 10'2" (3.66m x 3.10m)