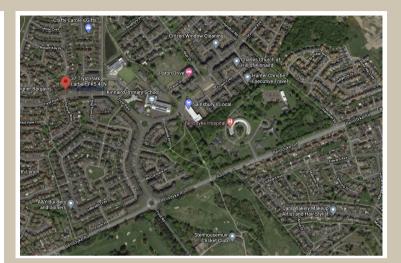

Nearby transport

Larbert (1.3 Miles)

Camelon (3.7 Miles)

Falkirk Grahamston (4 miles)

Edinburgh Airport (24.8 miles)

Glasgow Airport (33.7 miles)

Glasgow Prestwick Airport (54 miles)

Nearby schools:

Kinnaird Primary (0.1 Miles)

Stenhousemuir Primary (1 mile)

St.Bernadette's Primary (0.8 Miles)

Larbert High School (1.5 miles)

St. Mungo's High School (3.8 miles)

OnThe/Market.com