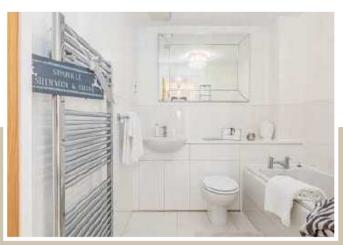

The main bathroom is off the hallway and is fitted with a white three-piece suite, white wood finished vanity units and a tall chrome towel warmer.

The master bedroom comes complete with fitted robes and the additional free standing mirror robes. This room is generous in size and can easily accommodate a king-sized bed, bedside cabinets and chest of drawers.

# **BATHROOM**

7'03" x 6'08" (2.21m x 2.03m)