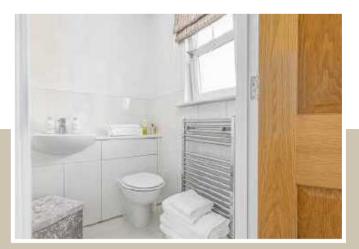

The main bathroom is off the hallway and is fitted with a white three-piece suite, white wood finished vanity units and a tall chrome towel warmer.

The master bedroom comes complete with fitted robes and the additional free standing mirror robes. This room is generous in size and can easily accommodate a king-sized bed, bedside cabinets and chest of drawers.

# **BATHROOM**

7'03" x 6'08" (2.21m x 2.03m)