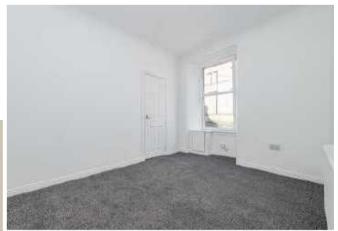

The Master bedroom is a super large bedroom, complete with mirror robes and a front and side window, which makes for a bright room. The en-suite is fitted with a shower unit which comes complete with a Thermostatic Shower, WC and wash hand basin. Bedroom two is also a spacious double bedroom.

## **BEDROOM 2**

3.838 x 3.611 (12'7" x 11'10")