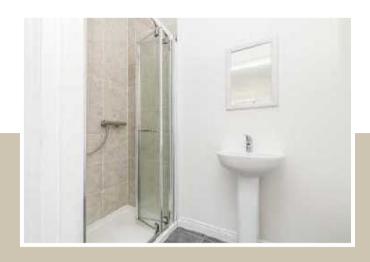

The Master bedroom is a super large bedroom, complete with mirror robes and a front and side window, which makes for a bright room. The en-suite is fitted with a shower unit which comes complete with a Thermostatic Shower, WC and wash hand basin. Bedroom two is also a spacious double bedroom.

To conclude this fabulous home internally you will find the main bathroom, which is complete with a Thermostatic Shower over the bath, wash hand basin and WC. I should note. That the bathroom and en-suite are both fitted with floor tiling.

# **EN-SUITE**

0.901 x 2.570 (2'11" x 8'5")

- Town centre location
- Fully renovated around 2012
- Elevated Ceiling Heights
- En-suite to the Master bedroom
- Fitted Mirror Robes to the master bedroom
- UPVC Double Glazing
- Gas Central Heating
- Combination Boiler
- Newly decorated
- New Carpets throughout
- Security Entry System
- On street parking

### **BATHROOM**

2.122 x 3.858 (6'11" x 12'8")