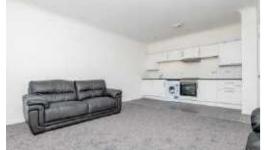

Internally the space with the apartment, is seldom seen in today's market. The developer has very cleverly manged to maintain the elevated ceiling heights which does open up the space. The Lounge is open plan to the Kitchen and offers a great space for your sofas along with a dining suite. The Kitchen area will come complete with an integrated under count Fridge, single electric Oven, electric Hob and free-standing Washing Machine.