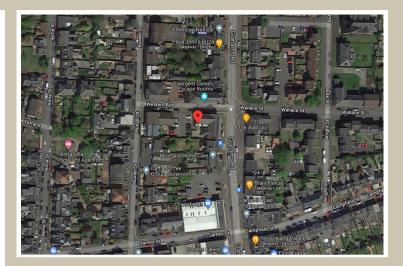

Falkirk Grahamston Station 0.2 miles
Falkirk High Station 1.0 miles
Camelon Station1.3 miles

Bainsford Primary School S 0.5 miles Victoria Primary School 0.6 miles

#### **NEAREST SCHOOLS**

St Mungo's RC High School 0.3 miles St Francis Xavier's RC Primary School 0.4 miles

Viewing strictly by appointment with the Agent.