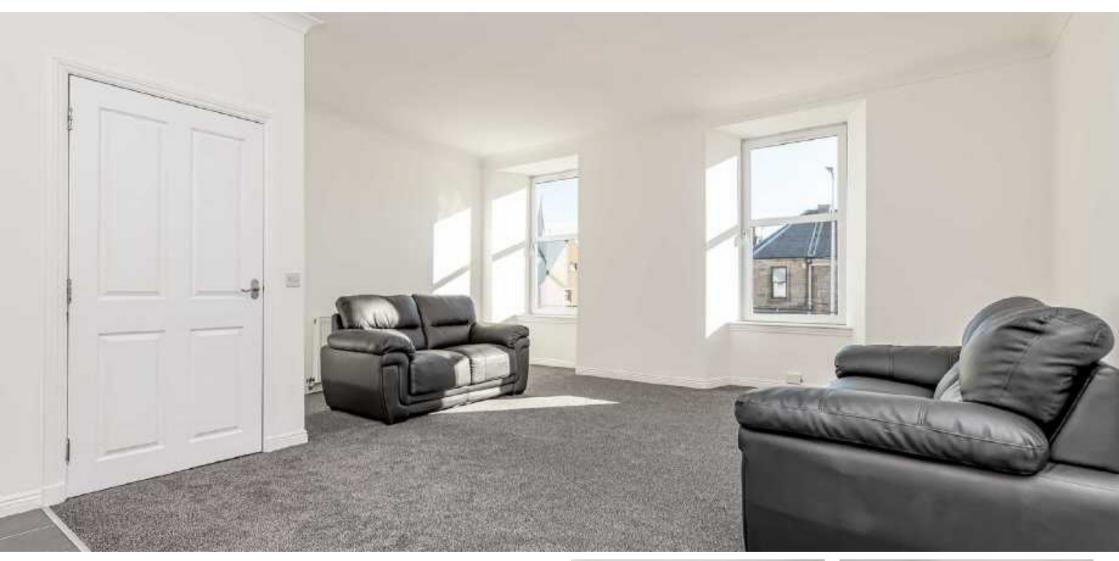

Internally the space with the apartment, is seldom seen in today's market. The developer has very cleverly manged to maintain the elevated ceiling heights which does open up the space. The Lounge is open plan to the Kitchen and offers a great space for your sofas along with a dining suite. The Kitchen area will come complete with an integrated under count Fridge, single electric Oven, electric Hob and free-standing Washing Machine.

## **LOUNGE**

5.418 x 6.579 (17'9" x 21'7")