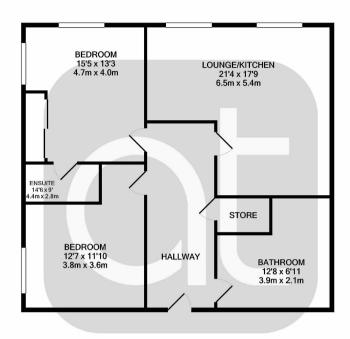

## **LOUNGE**

5.418 x 6.579 (17'9" x 21'7")

### **MASTER BEDROOM**

4.043 x 4.713 (13'3" x 15'5")

# **EN-SUITE**

0.901 x 2.570 (2'11" x 8'5")

- Town centre location
- Fully renovated around 2012
- Elevated Ceiling Heights
- En-suite to the Master bedroom
- Fitted Mirror Robes to the master bedroom
- UPVC Double Glazing
- Gas Central Heating
- Combination Boiler
- Newly decorated
- New Carpets throughout
- Security Entry System
- On street parking

## **BEDROOM 2**

3.838 x 3.611 (12'7" x 11'10")

### **BATHROOM**

2.122 x 3.858 (6'11" x 12'8")

#### TOTAL APPROX. FLOOR AREA 970 SQ.FT. (90.1 SQ.M.)

Whilst every attempt has been made to ensure the accuracy of the floor plan contained here, measurements of doors, windows, rooms and any other items are approximate and no responsibility is taken for any error, omission, or mis-statement. This plan is for illustrative purposes only and should be used as such by any prospective purchaser. The services, systems and appliances shown have not been tested and no guarantee as to the discourage of the property of