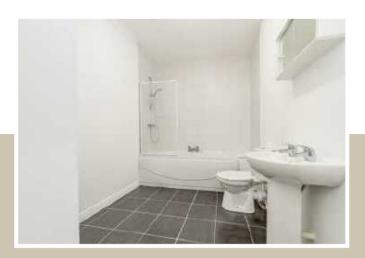

To conclude this fabulous home internally you will find the main bathroom, which is complete with a Thermostatic Shower over the bath, wash hand basin and WC. I should note. That the bathroom and en-suite are both fitted with floor tiling.