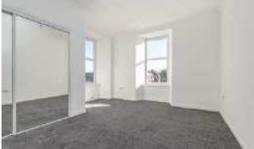

The Master bedroom is a super large bedroom, complete with mirror robes and a front and side window, which makes for a bright room. The en-suite is fitted with a shower unit which comes complete with a Thermostatic Shower, WC and wash hand basin. Bedroom two is also a spacious double bedroom.

### **MASTER BEDROOM**

4.043 x 4.713 (13'3" x 15'5")

## **BEDROOM 2**

3.838 x 3.611 (12'7" x 11'10")