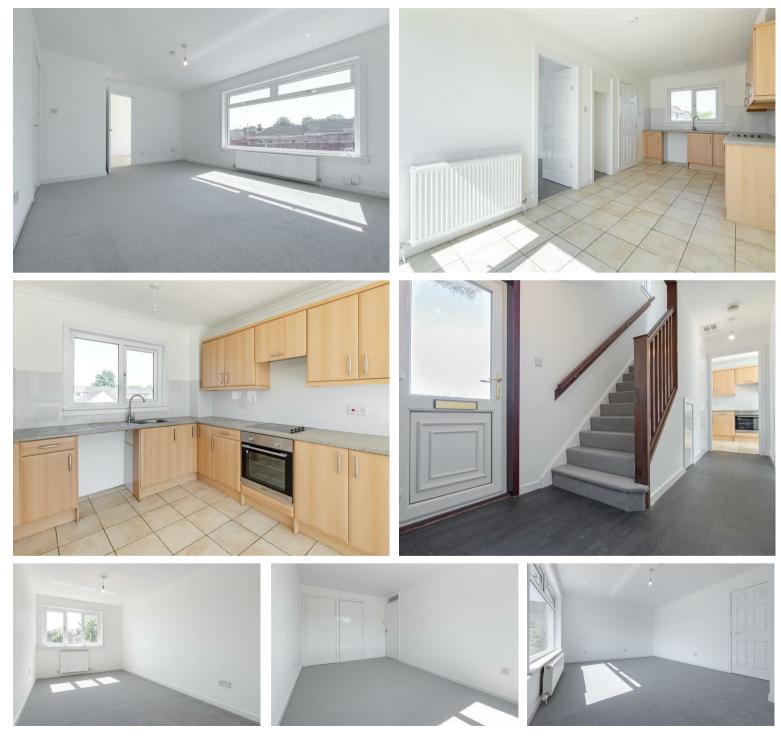

Internally the space on offer, is seldom seen in today's market. You will find a very spacious lounge, which gives access to the super-sized dining kitchen. The oven is brand new. New splash backs have also been fitted. This room offers ample space, to accommodate a small sofa and dining suite. The upper floor offers a large master bedroom, complete with fitted robes and a large storage cupboard, I think this would be large enough to accommodate an ensuite, subject to the correct planning and plumbing being put in place.

Bedrooms two and three are both double bedrooms, and both come with fitted robes. To conclude this property internally you will find the family bathroom, which is fitted with a white three-piece suite, with an over the bath thermostatic shower.

On a more practical basis, the windows to include the glass panel and rear door to garden were re-placed, in May 23. The property has been fully re-painted, and the full house has been fitted with new flooring. The boiler was re-placed in 2018, and has been yearly serviced. You will find a large storage cupboard within the entrance hallway and a smaller cupboard, both ideal for hoover etc.