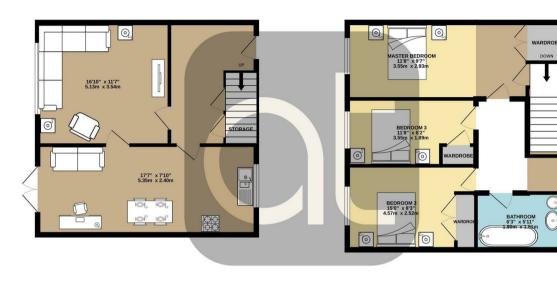

## Lounge 11'7" x 16'9"

**Dining Kitchen** 7'10" x 17'6"

**Master Bedroom** 9'7" x 11'7"

- Lovely off-street location
- Fully re-decorated
- Newly installed UPVC Double Glazing
- New UPC Double glazed rear door and glass side panel
- Fitted robes to all bedrooms.
- White three-piece bathroom suite
- Thermostatic shower
- Council tax band B

## Bedroom Two 8'3" x 14'11"

**Bedroom Three** 6'2" x 11'7"

**Bathroom** 5'11" x 6'2" 1ST FLOOR 524 sq.ft. (48.7 sq.m.) approx.

## TOTAL FPLOOR AREA: 1087 sq.ft. (991 Leg.m.) approx. While every entering the scher mate to ensure the accusacity of the foregran considering the measurements of doors, windows, nome and any other terms are approximate and no responsibility is taken for any error, omession or mis-attement. The jean is for illustrative purposes only and should be used as such by any prospective purchaser. The service, systems and appliances shown have not been tested and no guarantee as to be used as such as the dwarf with the service c223.

Viewing strictly by appointment with the Agent.

GROUND FLOOR

542 sq.ft. (50.4 sq.m.) approx.

21 Ferniesyde Court, Kinniard Village, Larbert, FK2 Tel: 01324 81123 info@alexander-taylor.co.uk https://www.alexander-taylor.co.uk