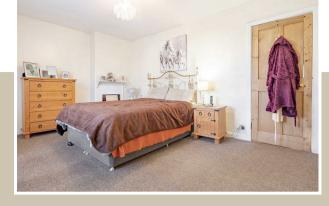

Lounge 11'10" x 15'5"

**Kitchen** 7'10" x 15'5"

Master Bedroom 10'10" x 15'5"

- Set close to the village of Bonnybridge
- Spacious accommodation
- Gas central heating
- Dining area within Lounge
- Large kitchen
- Utility Room
- All Appliances are included
- Two large double bedrooms
- Bathroom with shower over the bath
- South facing rear gardens