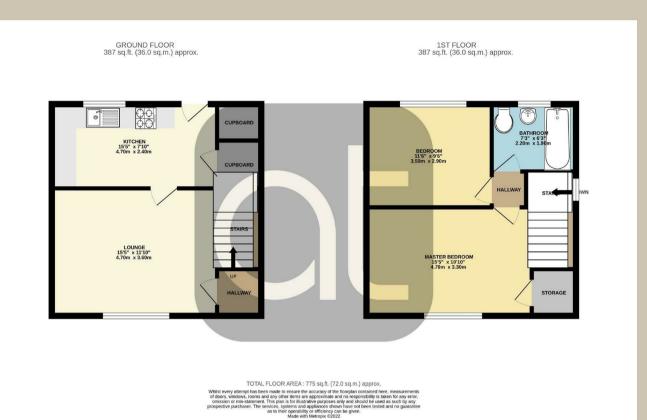

Lounge 11'10" x 15'5"

**Kitchen** 7'10" x 15'5"

Master Bedroom 10'10" x 15'5"

- Set close to the village of Bonnybridge
- Spacious accommodation
- Gas central heating
- Dining area within Lounge
- Large kitchen
- Utility Room
- All Appliances are included
- Two large double bedrooms
- Bathroom with shower over the bath
- South facing rear gardens

Bedroom Two

9'6" x 11'6"

Bathroom 6'3" x 7'3"