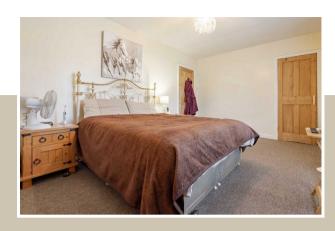

Lounge 11'10" x 15'5"

**Kitchen** 7'10" x 15'5"

Master Bedroom 10'10" x 15'5"

- Set close to the village of Bonnybridge
- Spacious accommodation
- Gas central heating
- Dining area within Lounge
- Large kitchen
- Utility Room
- All Appliances are included
- Two large double bedrooms
- Bathroom with shower over the bath
- South facing rear gardens