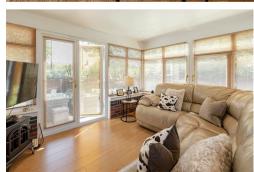

Internally you will find room sizes unseen in today's market. You have a large lounge, which is fitted with a feature TV wall, which will accommodate your tv and you also will find a modern, living flame gas fire, all finished with marble effect surround. Access into the lounge is by way of double-glazed doors. The kitchen dining room is an amazing family space which opens into the large conservatory. The current owner opened the, then separate dining room into the kitchen area, giving way to a super space. There is a utility room and WC and access to the rear garden is off the utility room. The garage has been converted into a further fifth bedroom.