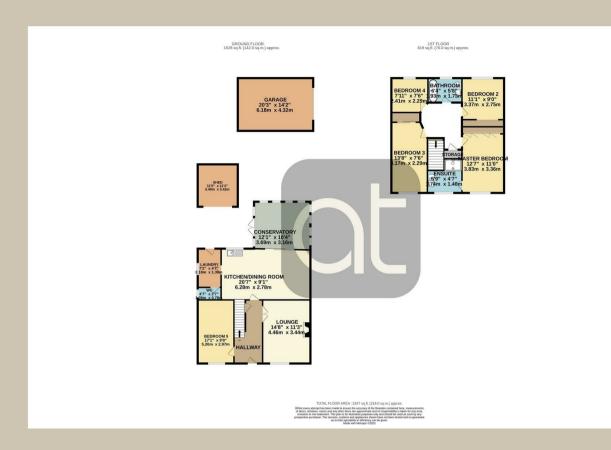

TV bracket and TV to lounge

Lounge

Dining/Family/Kitchen

Conservatory

10'4" x 12'1"

**Utility Room** 

4'6" x 7'1"

w c 2'6" x 4'6"

**Bedroom Five** 

Master Bedroom 11'0" x 12'6"

En-Suite 4'7" x 5'8"

Bedroom Two (Rear) 9'0" x 11'0"

Bedroom Three (front) 7'6" x 13'8"

- 1.5 Detached Garage
- Large conservatory
- Garage conversion (bedroom 5
- Super Family/Dining/Kitchen
- Utility Room
- Bathroom has been re-fitted approximately 2022
- Excellent outdoor space
- Large Garden Shed
- Southwest facing rear gardens