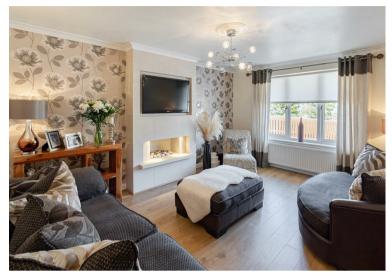

Internally you will find room sizes unseen in today's market. You have a large lounge, which is fitted with a feature TV wall, which will accommodate your tv and you also will find a modern, living flame gas fire, all finished with marble effect surround. Access into the lounge is by way of double-glazed doors. The kitchen dining room is an amazing family space which opens into the large conservatory. The current owner opened the, then separate dining room into the kitchen area, giving way to a super space. There is a utility room and WC and access to the rear garden is off the utility room. The garage has been converted into a further fifth bedroom.

TV bracket and TV to lounge

Lounge

Dining/Family/Kitchen

Conservatory

10'4" x 12'1"

**Utility Room** 

4'6" x 7'1"

w c 2'6" x 4'6"