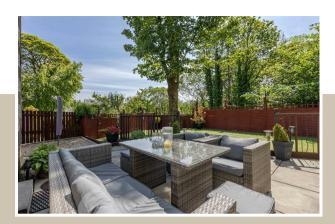

Externally you will find a small front garden, a long drive up to the detached 1.5 garage. To the rear there is a large patio area, raised decked area, which has been further enhanced with, Astro turf. There is a large shed, which currently holds a "Hot Tub" (can be purchased out with the sale), but equally would make a great entertaining space. Finally, the 1.5 garage which has an up and over door and a side access door.