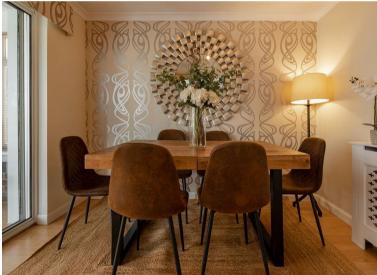

Internally you will find room sizes unseen in today's market. You have a large lounge, which is fitted with a feature TV wall, which will accommodate your tv and you also will find a modern, living flame gas fire, all finished with marble effect surround. Access into the lounge is by way of double-glazed doors. The kitchen dining room is an amazing family space which opens into the large conservatory. The current owner opened the, then separate dining room into the kitchen area, giving way to a super space. There is a utility room and WC and access to the rear garden is off the utility room. The garage has been converted into a further fifth bedroom.

TV bracket and TV to lounge

Lounge

Dining/Family/Kitchen

Conservatory

10'4" x 12'1"

**Utility Room** 

4'6" x 7'1"

w c 2'6" x 4'6"