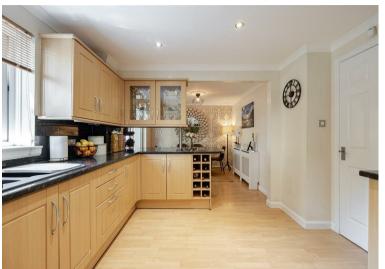

Internally you will find room sizes unseen in today's market. You have a large lounge, which is fitted with a feature TV wall, which will accommodate your tv and you also will find a modern, living flame gas fire, all finished with marble effect surround. Access into the lounge is by way of double-glazed doors. The kitchen dining room is an amazing family space which opens into the large conservatory. The current owner opened the, then separate dining room into the kitchen area, giving way to a super space. There is a utility room and WC and access to the rear garden is off the utility room. The garage has been converted into a further fifth bedroom.

TV bracket and TV to lounge

Lounge

Dining/Family/Kitchen

Conservatory

10'4" x 12'1"

**Utility Room** 

4'6" x 7'1"

w c 2'6" x 4'6"