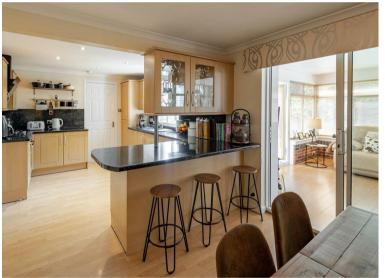

Internally you will find room sizes unseen in today's market. You have a large lounge, which is fitted with a feature TV wall, which will accommodate your tv and you also will find a modern, living flame gas fire, all finished with marble effect surround. Access into the lounge is by way of double-glazed doors. The kitchen dining room is an amazing family space which opens into the large conservatory. The current owner opened the, then separate dining room into the kitchen area, giving way to a super space. There is a utility room and WC and access to the rear garden is off the utility room. The garage has been converted into a further fifth bedroom.

TV bracket and TV to lounge

Lounge

Dining/Family/Kitchen

Conservatory

10'4" x 12'1"

**Utility Room** 

4'6" x 7'1"

w c 2'6" x 4'6"