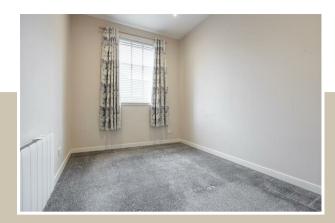

Following on you will find a generous sized master bedroom, which will come complete with fitted robes. To conclude this property internally you will find the shower room. This room is fitted with a large shower enclosure, there is an electric shower, which has just recently been replaced, wash hand basin and wc.

Lounge/dining room

Master Bedroom 8'6" x 11'5"

- Town Center location
- Close to High station train station (park and ride available)
- Close to Grahamston train station (Park and ride available)
- Double Glazed wooden windows
- Electric box has been updated
- All new fire regulations are in place
- Modern Kitchen with al appliances
- · Fitted robes to master bedroom
- Shower room complete with shower cubicle and newly fitted electric shower
- Council Tax Band: A