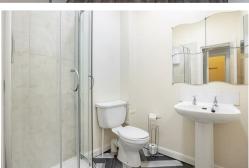

Following on you will find a generous sized master bedroom, which will come complete with fitted robes. To conclude this property internally you will find the shower room. This room is fitted with a large shower enclosure, there is an electric shower, which has just recently been replaced, wash hand basin and wc.

Items included within sale are:

All flooring
All Light Fittings
All Blinds

Free standing Washing Machine
Free Standing Tumble Drier
Free standing tall Fridge Freezer
Electric stainless steel finish Oven
Four ring stainless steel finish electric Hob
Feature stainless steel Canopy Extractor
Newly fitted Electric Shower