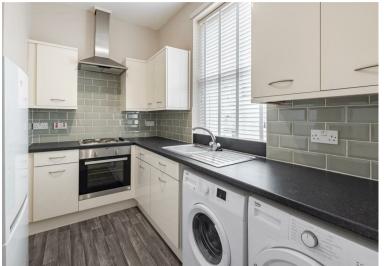

The kitchen is off lounge and is fitted with a modern unit, with co-ordinating work surfaces. The free-standing appliances that will form part of the sale are, a tall fridge freezer, washing machine and tumble drier. There is a single silver finish electric over, four burner electric hob and a feature canopy style extractor. The window within the kitchen over looks "cow Wynd".

Items included within sale are:

All flooring
All Light Fittings
All Blinds

Free standing Washing Machine
Free Standing Tumble Drier
Free standing tall Fridge Freezer
Electric stainless steel finish Oven
Four ring stainless steel finish electric Hob
Feature stainless steel Canopy Extractor
Newly fitted Electric Shower