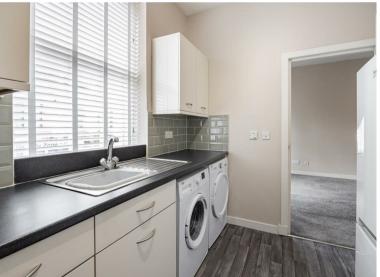

The kitchen is off lounge and is fitted with a modern unit, with co-ordinating work surfaces. The free-standing appliances that will form part of the sale are, a tall fridge freezer, washing machine and tumble drier. There is a single silver finish electric over, four burner electric hob and a feature canopy style extractor. The window within the kitchen over looks "cow Wynd".

Items included within sale are:

All flooring
All Light Fittings
All Blinds

Free standing Washing Machine
Free Standing Tumble Drier
Free standing tall Fridge Freezer
Electric stainless steel finish Oven
Four ring stainless steel finish electric Hob
Feature stainless steel Canopy Extractor
Newly fitted Electric Shower