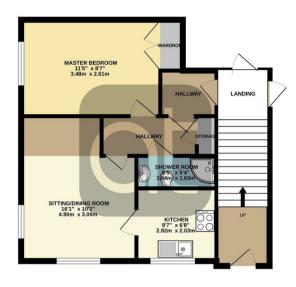

The kitchen is off lounge and is fitted with a modern unit, with co-ordinating work surfaces. The free-standing appliances that will form part of the sale are, a tall fridge freezer, washing machine and tumble drier. There is a single silver finish electric over, four burner electric hob and a feature canopy style extractor. The window within the kitchen over looks "cow Wynd".

Following on you will find a generous sized master bedroom, which will come complete with fitted robes. To conclude this property internally you will find the shower room. This room is fitted with a large shower enclosure, there is an electric shower, which has just recently been replaced, wash hand basin and wc.

Lounge/dining room

Master Bedroom 8'6" x 11'5"

- Town Center location
- Close to High station train station (park and ride available)
- Close to Grahamston train station (Park and ride available)
- Double Glazed wooden windows
- Electric box has been updated
- All new fire regulations are in place
- Modern Kitchen with al appliances
- · Fitted robes to master bedroom
- Shower room complete with shower cubicle and newly fitted electric shower
- Council Tax Band: A

**Kitchen** 6'7" x 9'6"

Shower Room 5'4" x 5'4"

GROUND FLOOR 538 sq.ft. (50.0 sq.m.) approx.

TOTAL FLOOR AREA: 538 sq.8; (50.0 sq.m.) approx.

While every alrengt has been nade to ensure the occasing of the floorpian contained heer, resources of doors, window, from an day or york terms are apprecisioned and on responsibility is lainth for lang years proposed on the statement. This plan is for floorpian purposed only and should be used as south by any emproposition purchase. The services, lyginate and applications show here or been traded and to grazarize the statement.