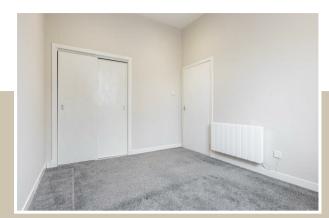

Following on you will find a generous sized master bedroom, which will come complete with fitted robes. To conclude this property internally you will find the shower room. This room is fitted with a large shower enclosure, there is an electric shower, which has just recently been replaced, wash hand basin and wc.

Lounge/dining room

Master Bedroom 8'6" x 11'5"

- Town Center location
- Close to High station train station (park and ride available)
- Close to Grahamston train station (Park and ride available)
- Double Glazed wooden windows
- Electric box has been updated
- All new fire regulations are in place
- Modern Kitchen with al appliances
- · Fitted robes to master bedroom
- Shower room complete with shower cubicle and newly fitted electric shower
- Council Tax Band: A