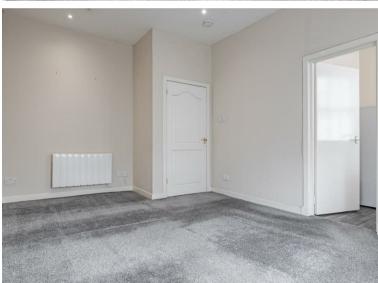

Lounge/dining room

Master Bedroom 8'6" x 11'5"

- Town Center location
- Close to High station train station (park and ride available)
- Close to Grahamston train station (Park and ride available)
- Double Glazed wooden windows
- Electric box has been updated
- All new fire regulations are in place
- Modern Kitchen with al appliances
- · Fitted robes to master bedroom
- Shower room complete with shower cubicle and newly fitted electric shower
- Council Tax Band: A