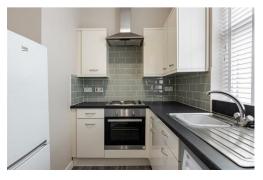

The kitchen is off lounge and is fitted with a modern unit, with co-ordinating work surfaces. The free-standing appliances that will form part of the sale are, a tall fridge freezer, washing machine and tumble drier. There is a single silver finish electric over, four burner electric hob and a feature canopy style extractor. The window within the kitchen over looks "cow Wynd".

Items included within sale are:

All flooring
All Light Fittings
All Blinds

Free standing Washing Machine
Free Standing Tumble Drier
Free standing tall Fridge Freezer
Electric stainless steel finish Oven
Four ring stainless steel finish electric Hob
Feature stainless steel Canopy Extractor
Newly fitted Electric Shower