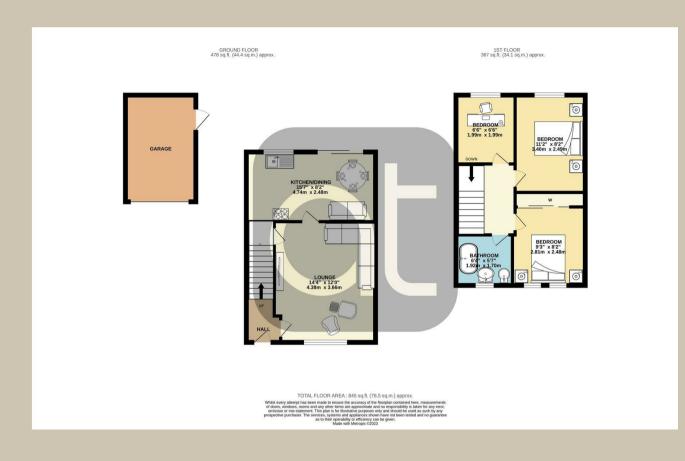

12'0" x 13'1".124'8"

Kitchen Dining Room

8'1" x 15'6"

Master Bedroom

8'1" x 9'2" (to face of robes)

- Sough after location
- Fully redecorated
- All appliances will form part of the sale
- A detached single garage
- Super-sized dining kitchen
- Patio doors to kitchen
- Storage within lounge and master bedroom
- All new windows, doors and patio doors in 2020
- Mono block driveway

Bedroom 2

8'2" x 11'5"

Bedroom 3

6'6" x 6'6"

**Bathroom** 

5'6" x 6'3"