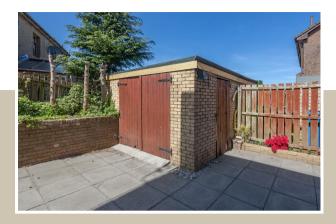

Externally there is a generous sized front garden which is mainly chipped. There is a long mono block driveway, which gives way to the detached garage. The rear gardens are paved with some mature plants. The rear gardens are of a northwest aspect.