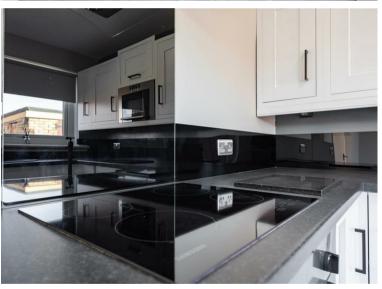

The super kitchen is spacious and is fitted with a good range of base and wall units. The appliances that will form part of the sale are, an integrated microwave, for burner "Halogen" Hob, feature, glass and chrome extractor. There is also a brand-new electric oven, which has never been used. There is a utility space for your washing machine. This is the hub of this home. The lounge is spacious, with a good-sized cupboard, perfect for your hoover etc.

All flooring

All window blinds.

Integrated brand-new electric silver finish Oven.

Four burner Halogen Hob

Feature chrome and glass extractor

Integrated Microwave

Integrated under counter Fridge.

Lounge