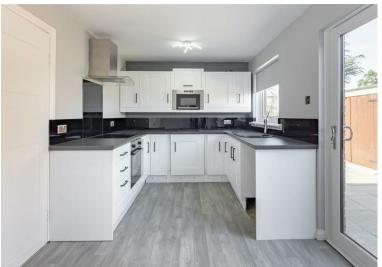

The super kitchen is spacious and is fitted with a good range of base and wall units. The appliances that will form part of the sale are, an integrated microwave, for burner "Halogen" Hob, feature, glass and chrome extractor. There is also a brand-new electric oven, which has never been used. There is a utility space for your washing machine. This is the hub of this home. The lounge is spacious, with a good-sized cupboard, perfect for your hoover etc.

All flooring

All window blinds.

Integrated brand-new electric silver finish Oven.

Four burner Halogen Hob

Feature chrome and glass extractor

Integrated Microwave

Integrated under counter Fridge.

Lounge

12'0" x 13'1".124'8"

Kitchen Dining Room

8'1" x 15'6"

Master Bedroom

8'1" x 9'2" (to face of robes)

- Sough after location
- Fully redecorated
- All appliances will form part of the sale
- A detached single garage
- Super-sized dining kitchen
- Patio doors to kitchen
- Storage within lounge and master bedroom
- All new windows, doors and patio doors in 2020
- Mono block driveway