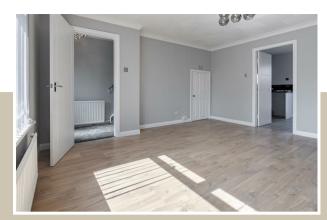

The subjects have just recently been fully redecorated, and finished with a fresh pale grey, paint, throughout. Al internal doors have been changed to a modern white door. New carpets have been fitted throughout and all lights will be included within the sale.

The super kitchen is spacious and is fitted with a good range of base and wall units. The appliances that will form part of the sale are, an integrated microwave, for burner "Halogen" Hob, feature, glass and chrome extractor. There is also a brand-new electric oven, which has never been used. There is a utility space for your washing machine. This is the hub of this home. The lounge is spacious, with a good-sized cupboard, perfect for your hoover etc.