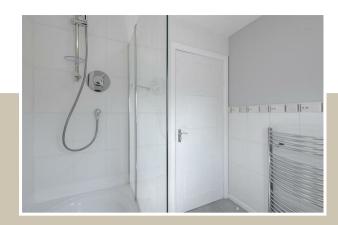

To conclude this super home internally you will find the family bathroom. This room is fitted with a white three-piece suite, to include an over the bath "thermostatic shower" and glass screen. There is also a chrome towel warmer, ideal to keep those towels cosy! And for all your toiletries, there is a vanity unit which holds the wash hand basin.