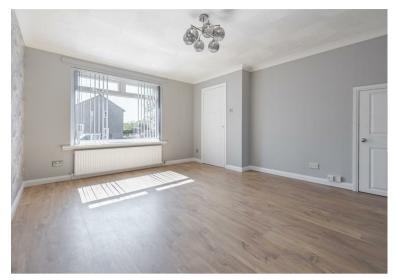

The subjects have just recently been fully redecorated, and finished with a fresh pale grey, paint, throughout. Al internal doors have been changed to a modern white door. New carpets have been fitted throughout and all lights will be included within the sale.

12'0" x 13'1".124'8"

Kitchen Dining Room

8'1" x 15'6"

Master Bedroom

8'1" x 9'2" (to face of robes)

- Sough after location
- Fully redecorated
- All appliances will form part of the sale
- A detached single garage
- Super-sized dining kitchen
- Patio doors to kitchen
- Storage within lounge and master bedroom
- All new windows, doors and patio doors in 2020
- Mono block driveway