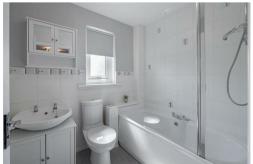

To conclude this super home internally you will find the family bathroom. This room is fitted with a white three-piece suite, to include an over the bath "thermostatic shower" and glass screen. There is also a chrome towel warmer, ideal to keep those towels cosy! And for all your toiletries, there is a vanity unit which holds the wash hand basin.