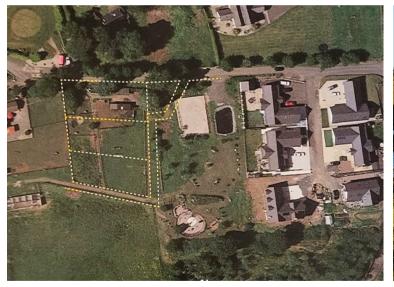

Plot 1 Cloybank Estate Braeface Road Bonnybridge FK4 1UE

Suite 5/263 Overland Suites Main Street, Larbert, Falkirk, Stirlingshire, FK5 4UP

Coffee Shop

We welcome you to ''Cloybank Estate,'' which sits on an elevated semi-rural location and is only minutes from all local amenities. The Plots come with Planning Permission in Principle, they range in size from Plot 1 and 2 being 1,000 square metres and Plot 3 being 1,100 square metres. This is a Private Estate and will offer your own Private entrance.

There are 3 Plots available, two at 1,000 square metres and one at 1,100 square metres. The only restriction is that the property must not exceed one and a half storeys. This provides ample space for you to create a home perfectly tailored to your needs and desires. Whether you envisage a cosy cottage or a modern architectural masterpiece, the possibilities are endless.

Don't miss this incredible opportunity to own a piece of Paradise at ''Cloybank Estate.''

The only restriction on the plots is that the foot plan of the property cannot exceed 50% of the plot size.

All services are at the edge of each plot and are easily accessible.