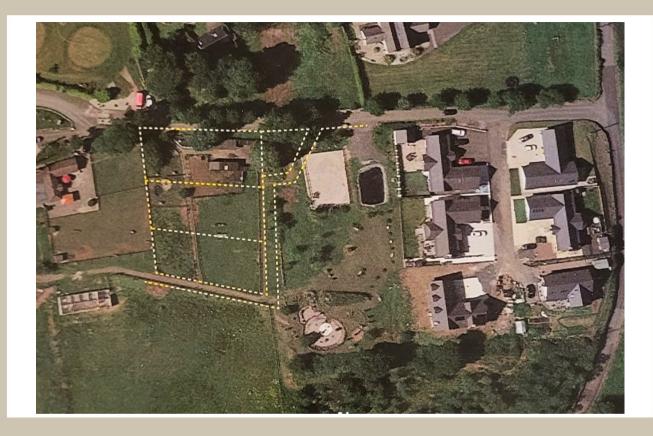

Plot 1 Cloybank Estate Braeface Road Bonnybridge FK4 1UE

Suite 5/263 Overland Suites Main Street, Larbert, Falkirk, Stirlingshire, FK5 4UP

Coffee Shop

We welcome you to ''Cloybank Estate,'' which sits on an elevated semi-rural location and is only minutes from all local amenities. The Plots come with Planning Permission in Principle, they range in size from Plot 1 and 2 being 1,000 square metres and Plot 3 being 1,100 square metres. This is a Private Estate and will offer your own Private entrance.

There are 3 Plots available, two at 1,000 square metres and one at 1,100 square metres. The only restriction is that the property must not exceed one and a half storeys. This provides ample space for you to create a home perfectly tailored to your needs and desires. Whether you envisage a cosy cottage or a modern architectural masterpiece, the possibilities are endless.

Don't miss this incredible opportunity to own a piece of Paradise at ''Cloybank Estate.''

The only restriction on the plots is that the foot plan of the property cannot exceed 50% of the plot size.

All services are at the edge of each plot and are easily accessible.