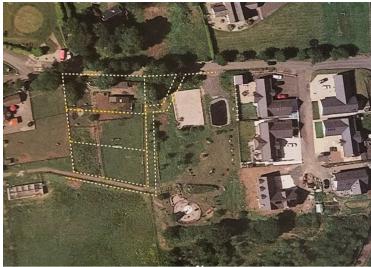

There are 3 Plots available, two at 1,000 square metres and one at 1,100 square metres. The only restriction is that the property must not exceed one and a half storeys. This provides ample space for you to create a home perfectly tailored to your needs and desires. Whether you envisage a cosy cottage or a modern architectural masterpiece, the possibilities are endless.

Don't miss this incredible opportunity to own a piece of Paradise at "Cloybank Estate."

The only restriction on the plots is that the foot plan of the property cannot exceed 50% of the plot size.

All services are at the edge of each plot and are easily accessible.