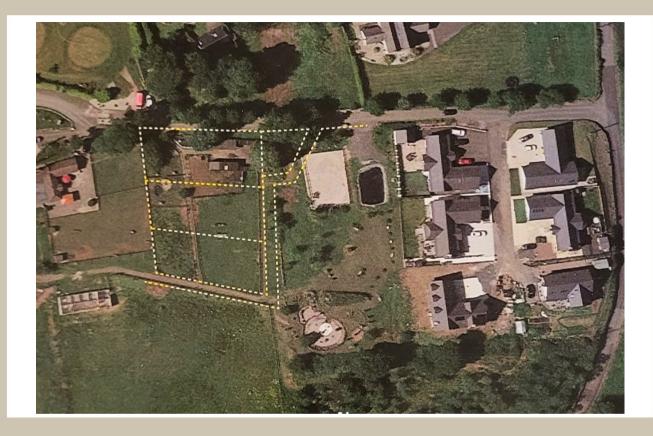

There are 3 Plots available, two at 1,000 square metres and one at 1,100 square metres. The only restriction is that the property must not exceed one and a half storeys. This provides ample space for you to create a home perfectly tailored to your needs and desires. Whether you envisage a cosy cottage or a modern architectural masterpiece, the possibilities are endless.

Don't miss this incredible opportunity to own a piece of Paradise at "Cloybank Estate."

The only restriction on the plots is that the foot plan of the property cannot exceed 50% of the plot size.

All services are at the edge of each plot and are easily accessible.