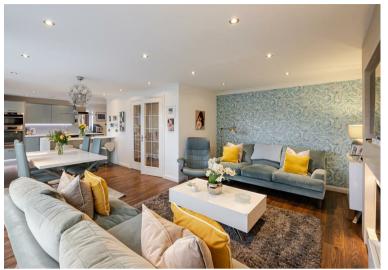

As you step inside this outstanding four/five-bedroom detached villa, you will be greeted by a spacious hallway which gives way to all main rooms and access to the upper floor.

Firstly, off to the left is the study/playroom/fifth bedroom which overlooks the peaceful front garden. There is also a WC off the inner porch. Now let us step inside the main highlight of this outstanding family home, the stunning openplan lounge/dining/family room. This space is truly the heart of the home and features a full wall of bi-folding doors that overlook the mature rear gardens. The natural light flooding in through these doors creates a warm and inviting atmosphere throughout the day. You will find a very generous lounge area, complete with a large "living flame," log effect gas fire nestled in a limestone media wall. A welcoming heat radiates throughout this space. Situated in the centre of this super area, our client has opted to position her dining suite, with views across the rear gardens. The "Magnet" kitchen is stunning and timeless. You will find integrated appliances which include a five-burner gas hob, extractor hood, an electric oven and separate combined oven/microwave, plate warming drawer, dish washer and a tall fridge. There is also a large island, making a great space for more relaxed dining. There is a large utility room off the kitchen, which gives access to the rear gardens and the garage.