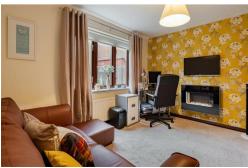

As you step inside this outstanding four/five-bedroom detached villa, you will be greeted by a spacious hallway which gives way to all main rooms and access to the upper floor.

Firstly, off to the left is the study/playroom/fifth bedroom which overlooks the peaceful front garden. There is also a WC off the inner porch. Now let us step inside the main highlight of this outstanding family home, the stunning openplan lounge/dining/family room. This space is truly the heart of the home and features a full wall of bi-folding doors that overlook the mature rear gardens. The natural light flooding in through these doors creates a warm and inviting atmosphere throughout the day. You will find a very generous lounge area, complete with a large "living flame," log effect gas fire nestled in a limestone media wall. A welcoming heat radiates throughout this space. Situated in the centre of this super area, our client has opted to position her dining suite, with views across the rear gardens. The "Magnet" kitchen is stunning and timeless. You will find integrated appliances which include a five-burner gas hob, extractor hood, an electric oven and separate combined oven/microwave, plate warming drawer, dish washer and a tall fridge. There is also a large island, making a great space for more relaxed dining. There is a large utility room off the kitchen, which gives access to the rear gardens and the garage.