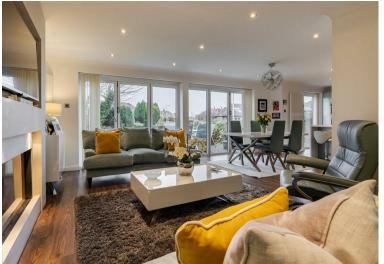

As you step inside this outstanding four/five-bedroom detached villa, you will be greeted by a spacious hallway which gives way to all main rooms and access to the upper floor.

Firstly, off to the left is the study/playroom/fifth bedroom which overlooks the peaceful front garden. There is also a WC off the inner porch. Now let us step inside the main highlight of this outstanding family home, the stunning openplan lounge/dining/family room. This space is truly the heart of the home and features a full wall of bi-folding doors that overlook the mature rear gardens. The natural light flooding in through these doors creates a warm and inviting atmosphere throughout the day. You will find a very generous lounge area, complete with a large "living flame," log effect gas fire nestled in a limestone media wall. A welcoming heat radiates throughout this space. Situated in the centre of this super area, our client has opted to position her dining suite, with views across the rear gardens. The "Magnet" kitchen is stunning and timeless. You will find integrated appliances which include a five-burner gas hob, extractor hood, an electric oven and separate combined oven/microwave, plate warming drawer, dish washer and a tall fridge. There is also a large island, making a great space for more relaxed dining. There is a large utility room off the kitchen, which gives access to the rear gardens and the garage.