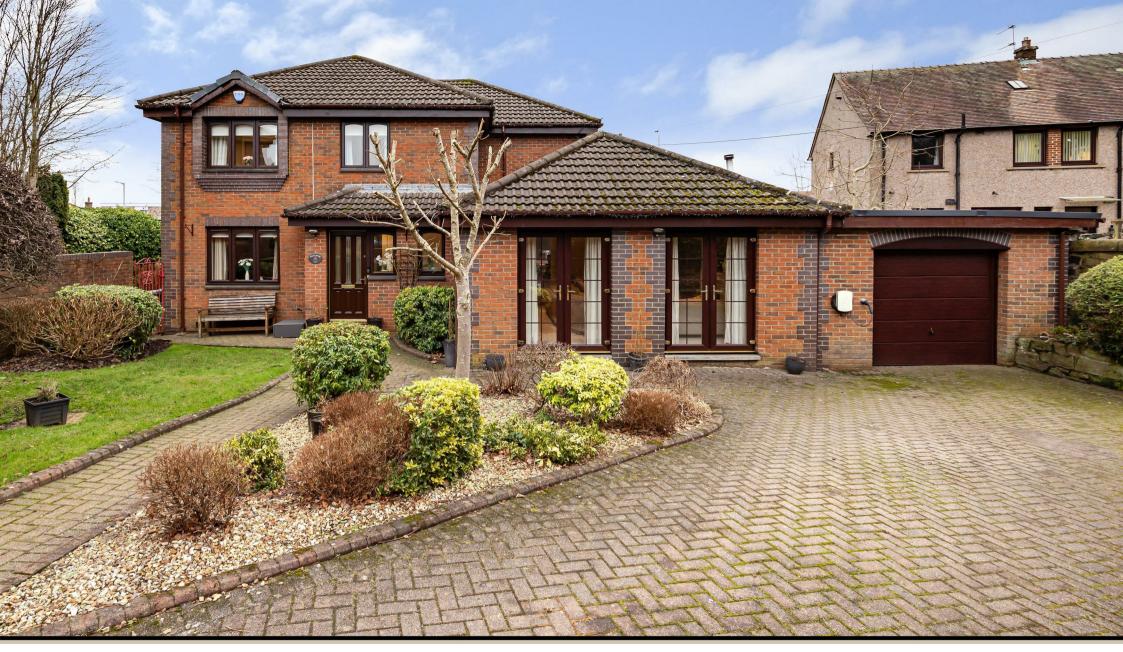

Greenhorn's Well Drive Falkirk FK1 5HJ

Suite 5/263 Overland Suites Main Street, Larbert, Telkir 15/24 15/24 15/25

info@alexander-taylor.co.uk https://www.alexander-taylor.co.uk

Alexander Taylor is delighted to welcome you to 15 Greenhorn's Well Drive, Falkirk.

The subjects are offered to the market in immaculate condition throughout and come with many quality enhancements having been carried out.

Situated within a highly sought after small private estate, this house boasts an enviable location. It is conveniently close to Falkirk High train station, making commuting a breeze. Additionally, the vibrant town centre of Falkirk is within a few minutes' drive and offers a wide range of amenities and entertainment options.

Externally the property is set back from the road and situated within a corner plot, which offers extensive parking. Our client has also added an additional single garage. There are mature gardens to the front and rear and a large patio area. The rear gardens also benefit from lighting, ideal for those summer nights.