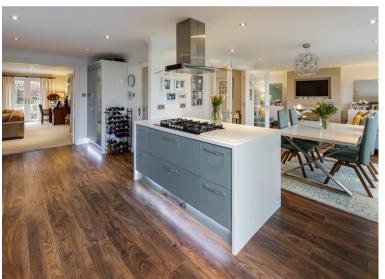

As you step inside this outstanding four/five-bedroom detached villa, you will be greeted by a spacious hallway which gives way to all main rooms and access to the upper floor.

Firstly, off to the left is the study/playroom/fifth bedroom which overlooks the peaceful front garden. There is also a WC off the inner porch. Now let us step inside the main highlight of this outstanding family home, the stunning openplan lounge/dining/family room. This space is truly the heart of the home and features a full wall of bi-folding doors that overlook the mature rear gardens. The natural light flooding in through these doors creates a warm and inviting atmosphere throughout the day. You will find a very generous lounge area, complete with a large "living flame," log effect gas fire nestled in a limestone media wall. A welcoming heat radiates throughout this space. Situated in the centre of this super area, our client has opted to position her dining suite, with views across the rear gardens. The "Magnet" kitchen is stunning and timeless. You will find integrated appliances which include a five-burner gas hob, extractor hood, an electric oven and separate combined oven/microwave, plate warming drawer, dish washer and a tall fridge. There is also a large island, making a great space for more relaxed dining. There is a large utility room off the kitchen, which gives access to the rear gardens and the garage.