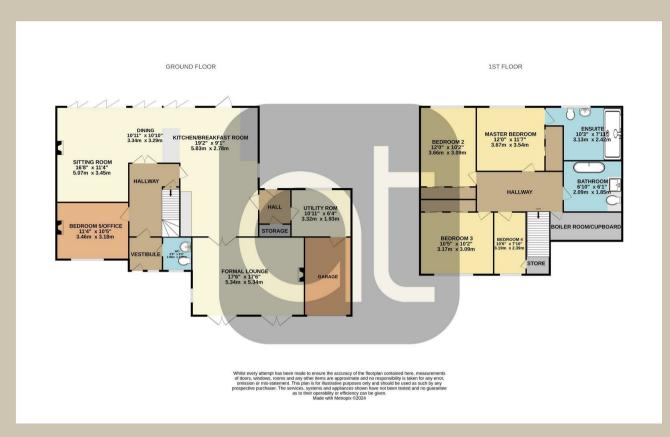

Lounge

11'3" x 16'7"

**Dining Area** 10'11" x 10'9"

Kitchen

9'1" x 19'1"

Formal Lounge

17'6" x 17'6"

Study/Bed 5

10'5" x 11'4"

Master Bedroom

12'0" x 11'7"

en-suite 10'3" x 7'11"

Bedroom Two 10'1" x 12'0"

**Bedroom Three** 

10'4" x 10'1"

**Bedroom Four** 

7'10" x 10'5"