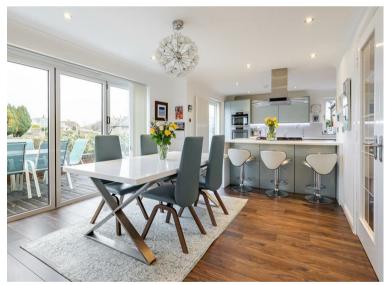

As you step inside this outstanding four/five-bedroom detached villa, you will be greeted by a spacious hallway which gives way to all main rooms and access to the upper floor.

Firstly, off to the left is the study/playroom/fifth bedroom which overlooks the peaceful front garden. There is also a WC off the inner porch. Now let us step inside the main highlight of this outstanding family home, the stunning openplan lounge/dining/family room. This space is truly the heart of the home and features a full wall of bi-folding doors that overlook the mature rear gardens. The natural light flooding in through these doors creates a warm and inviting atmosphere throughout the day. You will find a very generous lounge area, complete with a large "living flame," log effect gas fire nestled in a limestone media wall. A welcoming heat radiates throughout this space. Situated in the centre of this super area, our client has opted to position her dining suite, with views across the rear gardens. The "Magnet" kitchen is stunning and timeless. You will find integrated appliances which include a five-burner gas hob, extractor hood, an electric oven and separate combined oven/microwave, plate warming drawer, dish washer and a tall fridge. There is also a large island, making a great space for more relaxed dining. There is a large utility room off the kitchen, which gives access to the rear gardens and the garage.