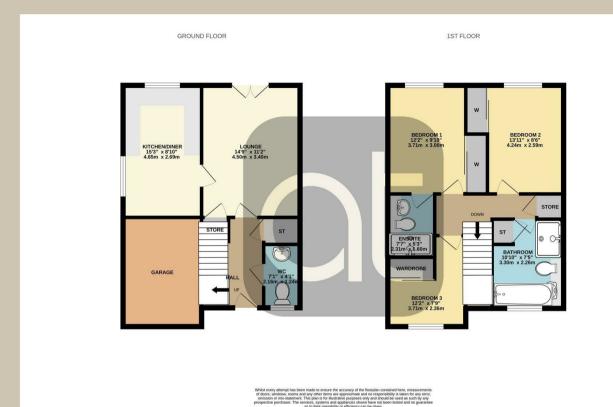

The internal accommodation is set over two levels and offers exceptional room sizes and modern décor throughout. On entering you will find a generous entrance hallway complete with a good-sized storage cupboard, WC, and access to the upper level. The lounge is situated to the rear of the property offering beautiful views over the rear gardens. A feature to the lounge is the double French doors which lead off to the rear patio area and on to the gardens. The newly fitted dining kitchen is finished with a modern white handle less door with coordinating worktops. The appliances which will form part of the sale will include an integrated stainless-steel oven, four burner gas hob, feature chrome and glass extractor and an under counter integrated fridge. The dining area can easily accommodate a good-sized dining suite.

The upper accommodation offers three wellproportioned bedrooms all with fitted wardrobes. The Master bedroom has the benefit of en-suite facilities including a large double shower enclosure, WC, wash hand basin and vanity units. To conclude the property internally the large family sized bathroom offers a four-piece white suite including WC, wash hand basin, a double shower enclosure, bath, and vanity units.

Frees standing Tumble Drier (within garage)

**Dining Kitchen** 

15'3" x 8'9"

Lounge

14'9" x11'1"

WC

7'1" x 4'0"

Master Bedroom

12'2" x 9'10"

- Highly desirable location
- Newly fitted white high gloss kitchen
- Dining area to kitchen
- All integrated appliances will be included
- Lounge to rear
- Master bedroom complete wit En-suite
- Two further double bedrooms
- Bathroom complete with a separate shower cubicle
- Fitted wardrobes
- · Council tax: E

En-suite

7'6" x 5'2"

**Bedroom Two** 

13'10" x 8'5"

Bedroom 3

12'2" x 7'8"

**Bathroom** 

10'9" x 7'4"