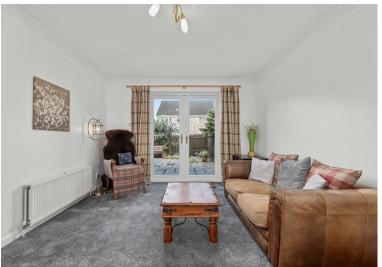

The internal accommodation is set over two levels and offers exceptional room sizes and modern décor throughout. On entering you will find a generous entrance hallway complete with a good-sized storage cupboard, WC, and access to the upper level. The lounge is situated to the rear of the property offering beautiful views over the rear gardens. A feature to the lounge is the double French doors which lead off to the rear patio area and on to the gardens. The newly fitted dining kitchen is finished with a modern white handle less door with coordinating worktops. The appliances which will form part of the sale will include an integrated stainless-steel oven, four burner gas hob, feature chrome and glass extractor and an under counter integrated fridge. The dining area can easily accommodate a good-sized dining suite.

Frees standing Tumble Drier (within garage)

**Dining Kitchen** 

15'3" x 8'9"

Lounge

14'9" x11'1"

WC

7'1" x 4'0"

Master Bedroom