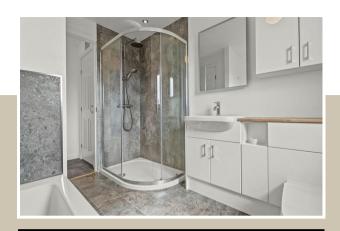

The upper accommodation offers three wellproportioned bedrooms all with fitted wardrobes. The Master bedroom has the benefit of en-suite facilities including a large double shower enclosure, WC, wash hand basin and vanity units. To conclude the property internally the large family sized bathroom offers a four-piece white suite including WC, wash hand basin, a double shower enclosure, bath, and vanity units.

12'2" x 9'10"

- Highly desirable location
- Newly fitted white high gloss kitchen
- Dining area to kitchen
- All integrated appliances will be included
- Lounge to rear
- Master bedroom complete wit En-suite
- Two further double bedrooms
- Bathroom complete with a separate shower cubicle
- Fitted wardrobes
- · Council tax: E