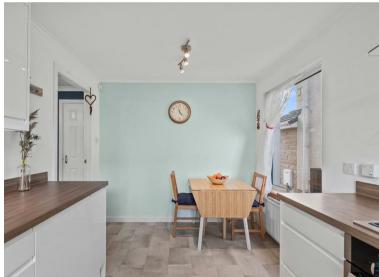

The internal accommodation is set over two levels and offers exceptional room sizes and modern décor throughout. On entering you will find a generous entrance hallway complete with a good-sized storage cupboard, WC, and access to the upper level. The lounge is situated to the rear of the property offering beautiful views over the rear gardens. A feature to the lounge is the double French doors which lead off to the rear patio area and on to the gardens. The newly fitted dining kitchen is finished with a modern white handle less door with coordinating worktops. The appliances which will form part of the sale will include an integrated stainless-steel oven, four burner gas hob, feature chrome and glass extractor and an under counter integrated fridge. The dining area can easily accommodate a good-sized dining suite.

Frees standing Tumble Drier (within garage)

**Dining Kitchen** 

15'3" x 8'9"

Lounge

14'9" x11'1"

WC

7'1" x 4'0"

Master Bedroom