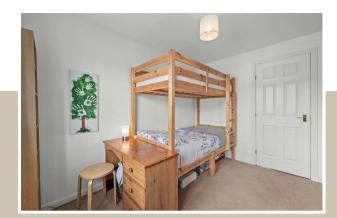

The upper accommodation offers three wellproportioned bedrooms all with fitted wardrobes. The Master bedroom has the benefit of en-suite facilities including a large double shower enclosure, WC, wash hand basin and vanity units. To conclude the property internally the large family sized bathroom offers a four-piece white suite including WC, wash hand basin, a double shower enclosure, bath, and vanity units.

12'2" x 9'10"

- Highly desirable location
- Newly fitted white high gloss kitchen
- Dining area to kitchen
- All integrated appliances will be included
- Lounge to rear
- Master bedroom complete wit En-suite
- Two further double bedrooms
- Bathroom complete with a separate shower cubicle
- Fitted wardrobes
- · Council tax: E