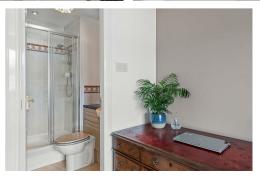

The upper accommodation offers three wellproportioned bedrooms all with fitted wardrobes. The Master bedroom has the benefit of en-suite facilities including a large double shower enclosure, WC, wash hand basin and vanity units. To conclude the property internally the large family sized bathroom offers a four-piece white suite including WC, wash hand basin, a double shower enclosure, bath, and vanity units.

En-suite

7'6" x 5'2"

**Bedroom Two** 

13'10" x 8'5"

Bedroom 3

12'2" x 7'8"

**Bathroom** 

10'9" x 7'4"