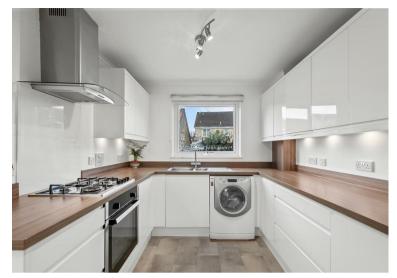

The internal accommodation is set over two levels and offers exceptional room sizes and modern décor throughout. On entering you will find a generous entrance hallway complete with a good-sized storage cupboard, WC, and access to the upper level. The lounge is situated to the rear of the property offering beautiful views over the rear gardens. A feature to the lounge is the double French doors which lead off to the rear patio area and on to the gardens. The newly fitted dining kitchen is finished with a modern white handle less door with coordinating worktops. The appliances which will form part of the sale will include an integrated stainless-steel oven, four burner gas hob, feature chrome and glass extractor and an under counter integrated fridge. The dining area can easily accommodate a good-sized dining suite.

Frees standing Tumble Drier (within garage)

**Dining Kitchen** 

15'3" x 8'9"

Lounge

14'9" x11'1"

WC

7'1" x 4'0"

Master Bedroom