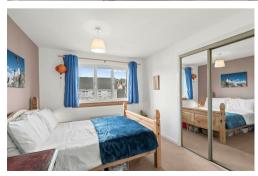

The upper accommodation offers three wellproportioned bedrooms all with fitted wardrobes. The Master bedroom has the benefit of en-suite facilities including a large double shower enclosure, WC, wash hand basin and vanity units. To conclude the property internally the large family sized bathroom offers a four-piece white suite including WC, wash hand basin, a double shower enclosure, bath, and vanity units.

12'2" x 9'10"

- Highly desirable location
- Newly fitted white high gloss kitchen
- Dining area to kitchen
- All integrated appliances will be included
- Lounge to rear
- Master bedroom complete wit En-suite
- Two further double bedrooms
- Bathroom complete with a separate shower cubicle
- Fitted wardrobes
- · Council tax: E