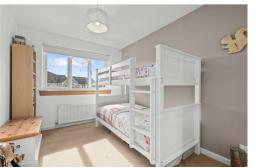

The upper accommodation offers three wellproportioned bedrooms all with fitted wardrobes. The Master bedroom has the benefit of en-suite facilities including a large double shower enclosure, WC, wash hand basin and vanity units. To conclude the property internally the large family sized bathroom offers a four-piece white suite including WC, wash hand basin, a double shower enclosure, bath, and vanity units.

12'2" x 9'10"

- Highly desirable location
- Newly fitted white high gloss kitchen
- Dining area to kitchen
- All integrated appliances will be included
- Lounge to rear
- Master bedroom complete wit En-suite
- Two further double bedrooms
- Bathroom complete with a separate shower cubicle
- Fitted wardrobes
- · Council tax: E

En-suite

7'6" x 5'2"

**Bedroom Two** 

13'10" x 8'5"

Bedroom 3

12'2" x 7'8"

**Bathroom** 

10'9" x 7'4"