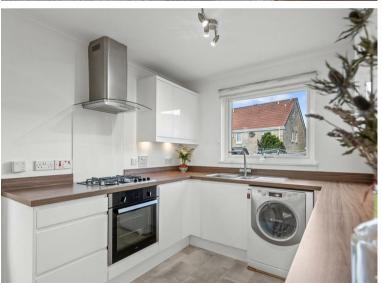

The internal accommodation is set over two levels and offers exceptional room sizes and modern décor throughout. On entering you will find a generous entrance hallway complete with a good-sized storage cupboard, WC, and access to the upper level. The lounge is situated to the rear of the property offering beautiful views over the rear gardens. A feature to the lounge is the double French doors which lead off to the rear patio area and on to the gardens. The newly fitted dining kitchen is finished with a modern white handle less door with coordinating worktops. The appliances which will form part of the sale will include an integrated stainless-steel oven, four burner gas hob, feature chrome and glass extractor and an under counter integrated fridge. The dining area can easily accommodate a good-sized dining suite.

Items included within the sale:

All Flooring All Window Blinds All Light Fittings Single Electric Oven Four burner Gas Hob Glass & Chrome Extractor Integrated under counter Fridge Small free-standing Freezer (within garage)

Frees standing Tumble Drier (within garage)

**Dining Kitchen** 

15'3" x 8'9"

Lounge

14'9" x11'1"

WC

7'1" x 4'0"

Master Bedroom