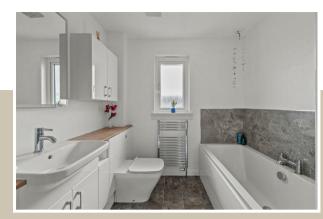

The upper accommodation offers three wellproportioned bedrooms all with fitted wardrobes. The Master bedroom has the benefit of en-suite facilities including a large double shower enclosure, WC, wash hand basin and vanity units. To conclude the property internally the large family sized bathroom offers a four-piece white suite including WC, wash hand basin, a double shower enclosure, bath, and vanity units.

12'2" x 9'10"

- Highly desirable location
- Newly fitted white high gloss kitchen
- Dining area to kitchen
- All integrated appliances will be included
- Lounge to rear
- Master bedroom complete wit En-suite
- Two further double bedrooms
- Bathroom complete with a separate shower cubicle
- Fitted wardrobes
- · Council tax: E