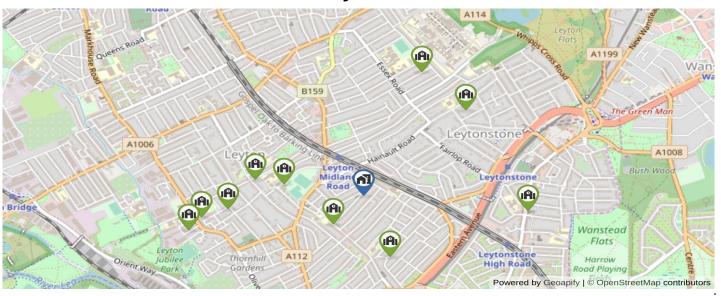

# **Secondary Schools**

| Schools Map Legend :                                                   |                |               | Secondary Schools |            |        |              |         |
|------------------------------------------------------------------------|----------------|---------------|-------------------|------------|--------|--------------|---------|
| OFSTED RATING NOT SPECIFIED OUTSTANDING GO                             |                |               | GOOD              |            | REQUIR | ES IMPROVEME | ENT     |
| School Details                                                         |                | Ofsted Rating | Pupils            | Distance   | Gender | Has Nursery  | Private |
| Norlington School and 6th Form<br>Norlington Road, Leyton, London, E10 |                | 0             | 761               | 0.19 Miles | Boys   | 0            | 0       |
| George Mitchell School<br>Farmer Road, Leyton, London, E10 5D          | N              | 0             | 991               | 0.32 Miles | Mixed  | •            | 0       |
| Connaught School for Girls Dyers Hall Road, Leytonstone, London        | , E11 4AE      | 0             | 620               | 0.47 Miles | Girls  | 0            | 0       |
| Leyton Sixth Form College<br>Essex Road, Leyton, London, E10 6EC       | )              | 0             |                   | 0.62 Miles | Mixed  | 0            | 0       |
| Leytonstone School Colworth Road, Leytonstone, London, I               | E11 1JD        | 0             | 960               | 0.81 Miles | Mixed  | 0            | 0       |
| Lammas School and Sixth Forn<br>150 Seymour Road, Leyton, London, E    | •              | 0             | 788               | 0.84 Miles | Mixed  | 0            | 0       |
| Kelmscott School<br>245 Markhouse Road, Walthamstow, L                 | ondon, E17 8DN | 0             | 898               | 1.11 Miles | Mixed  | 0            | 0       |
| Buxton School<br>234 Cann Hall Road, Leytonstone, Lon                  | don, E11 3NN   | 0             | 1199              | 1.14 Miles | Mixed  | •            | 0       |
| Harris Academy Chobham<br>40 Cheering Lane, London, E20 1BD            |                |               | 2042              | 1.28 Miles | Mixed  | •            | 0       |
| Walthamstow School for Girls<br>Church Hill, Walthamstow, London, E1   | 7 9RZ          | 0             | 890               | 1.29 Miles | Girls  | 0            | 0       |
|                                                                        |                |               |                   |            |        |              |         |