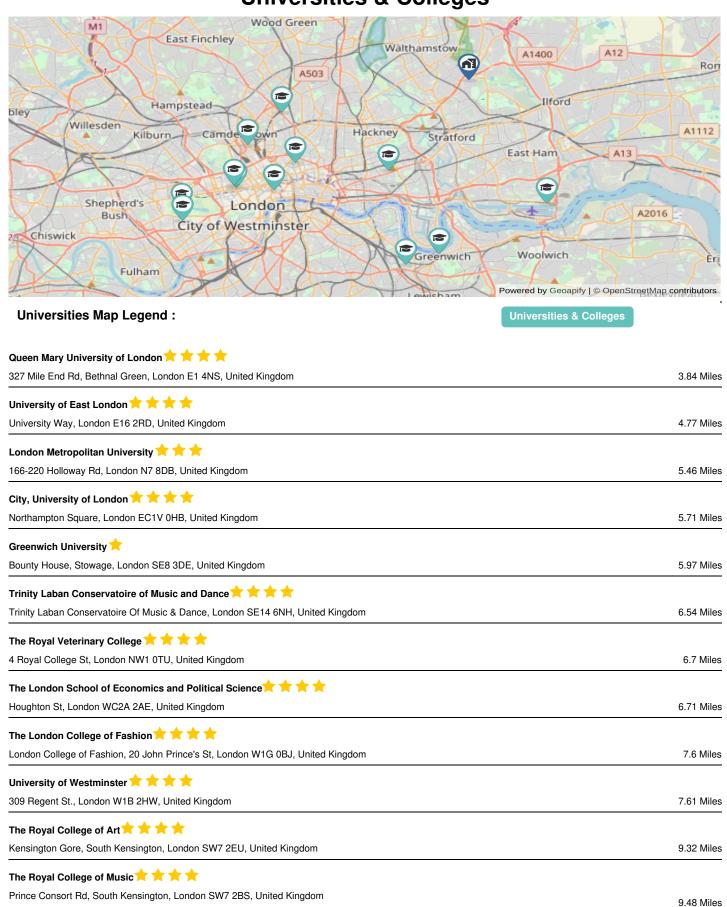

|               |               | 1273   | 1.43 Miles | Mixed   | 0            | 0       |
| Walthamstow School for Girls<br>Church Hill, Walthamstow, London, E17 9R   | Z             |               | 890    | 1.56 Miles | Girls   | 0            | 0       |
| Lammas School and Sixth Form<br>150 Seymour Road, Leyton, London, E10 7    | LX            | O             | 788    | 1.61 Miles | Mixed   | 0            | 0       |
| Harris Academy Chobham<br>40 Cheering Lane, London, E20 1BD                |               |               | 2042   | 1.62 Miles | Mixed   | •            | 0       |
|                                                                            |               |               |        |            |         |              |         |



# **Universities & Colleges**





# **Transportation**



**Transportation Map Legend:** 

Airports

Railway Stations

UG Stations

**Bus Stations** 

### **Airports**

| 7 in porte                                                                                     |             |
|------------------------------------------------------------------------------------------------|-------------|
| London City Airport, Hartmann Rd, London E16 2PX, United Kingdom                               | 4.67 Miles  |
| Stapleford Aerodrome, Ongar Rd, Romford RM4 1SJ, United Kingdom                                | 8.63 Miles  |
| London Biggin Hill Airport, Main Rd, Biggin Hill, Westerham TN16 3BH, United Kingdom           | 16.37 Miles |
| Panshanger Aerodrome, Welwyn Garden City AL7 2QJ, United Kingdom