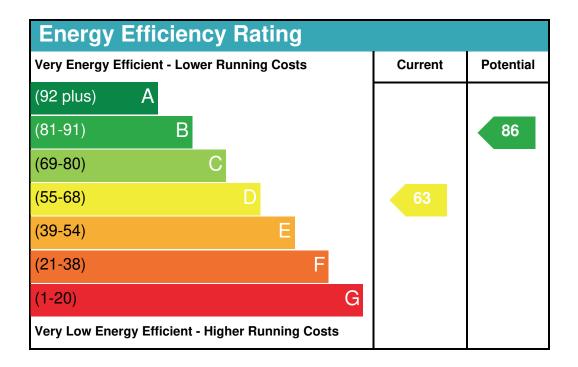

## **Energy Performance Certificate**

Current Energy Efficiency

63 / D

Inspection Date

17 / 09 / 2016

Tenure

**Owner-occupied** 

Number Habitable Rooms

4

Potential Energy Efficiency

86 / B

Valid Until

17 / 09 / 2026

Local Authority

E09000031

Total Floor Area

904.17 Sqft