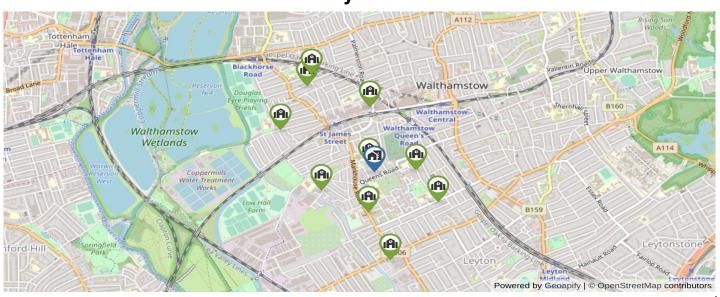

# **Primary Schools**

| Schools Map Legend : Primary Schools                                     |               |               |        |            |        |              |         |
|--------------------------------------------------------------------------|---------------|---------------|--------|------------|--------|--------------|---------|
| OFSTED RATING                                                            | NOT SPECIFIED | OUTSTANDING   | GOOD   |            | REQUIR | ES IMPROVEME | NT      |
| School Details                                                           |               | Ofsted Rating | Pupils | Distance   | Gender | Has Nursery  | Private |
| South Grove Primary School<br>Ringwood Road, London, E17 8PW             |               |               | 475    | 0.05 Miles | Mixed  | 0            | 0       |
| Edinburgh Primary School Queen's Road, Walthamstow, London, E17          | 7 8QR         | 0             | 356    | 0.21 Miles | Mixed  | 0            | 0       |
| St Saviour's Church of England Pr<br>Verulam Avenue, 33, London, E17 8ER | imary School  |               | 323    | 0.24 Miles | Mixed  | 0            | 0       |
| Barn Croft Primary School 2 Brunel Road, Walthamstow, London, E17        | 7 8SB         | 0             | 217    | 0.28 Miles | Mixed  | 0            | 0       |
| Thomas Gamuel Primary School Colchester Road, Walthamstow, London, E     | 17 8LG        | 0             | 351    | 0.36 Miles | Mixed  | 0            | 0       |
| Mission Grove Primary School<br>Buxton Road, Walthamstow, London, E17    | 7EJ           | 0             | 809    | 0.38 Miles | Mixed  | 0            | 0       |
| Coppermill Primary School Edward Road, Walthamstow, London, E17          | 6PB           | 0             | 238    | 0.52 Miles | Mixed  | 0            | 0       |
| Sybourn Primary School<br>Sybourn Street, London, E17 8HA                |               | 0             | 571    | 0.52 Miles | Mixed  | 0            | 0       |
| St Patrick's Catholic Primary Scho<br>Longfield Avenue, London, E17 7DP  | ool           | 0             | 412    | 0.6 Miles  | Mixed  | 0            | 0       |
| Stoneydown Park School Pretoria Avenue, Walthamstow, London, E           | 17 6JY        | 0             | 570    | 0.64 Miles | Mixed  | 0            | 0       |
|                                                                          |               |               |        |            |        |              |         |