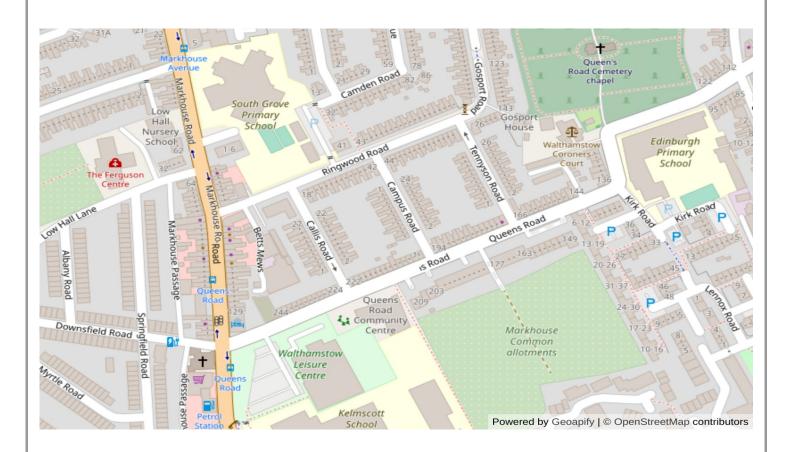

## Map View & Satellite View







## **Energy Performance Certificate**



Current Energy Efficiency

63 / D

Inspection Date

17 / 09 / 2016

Tenure

**Owner-occupied** 

Number Habitable Rooms

4

Potential Energy Efficiency

86 / B

Valid Until

17 / 09 / 2026

Local Authority

E09000031

Total Floor Area

904.17 Sqft



# **Neighbouring Planning History**

| Full Address of Property / Update<br>Submission                  | Planning Reference number                                       | Planning Description                                                                                                                                          |
|------------------------------------------------------------------|-----------------------------------------------------------------|------------------------------------