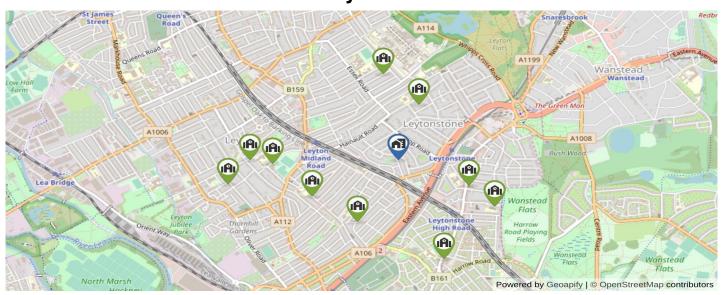

## **Primary Schools**

| Schools Map Legend :                                                           | nools Map Legend : Primary Schools |               |        | -          |        |              |         |
|--------------------------------------------------------------------------------|------------------------------------|---------------|--------|------------|--------|--------------|---------|
| OFSTED RATING                                                                  | NOT SPECIFIED                      | OUTSTANDING   | GOOD   |            | REQUIR | ES IMPROVEME | ENT     |
| School Details                                                                 |                                    | Ofsted Rating | Pupils | Distance   | Gender | Has Nursery  | Private |
| Gwyn Jones Primary School<br>Hainault Road, London, E11 1EU                    |                                    | <u> </u>      | 445    | 0.34 Miles | Mixed  | 0            | 0       |
| George Tomlinson Primary School<br>Harrington Road, Leytonstone, London, E1    |                                    | <u> </u>      | 464    | 0.38 Miles | Mixed  | 0            | 0       |
| Newport School<br>Newport Road, London, E10 6PJ                                |                                    |               | 810    | 0.41 Miles | Mixed  | 0            | 0       |
| Dawlish Primary School<br>Jesse Road, London, E10 6NN                          |                                    | $\bigcirc$    | 173    | 0.47 Miles | Mixed  | 0            | 0       |
| Barclay Primary School 155 Canterbury Road, Leyton, London, E10                | 0 6EJ                              |               | 1321   | 0.51 Miles | Mixed  | 0            | 0       |
| Davies Lane Primary School Davies Lane, Leytonstone, London, E11 3E            | DR                                 | 0             | 915    | 0.55 Miles | Mixed  | 0            | 0       |
| Mayville Primary School<br>Lincoln Street, London, E11 4PZ                     |                                    |               | 376    | 0.62 Miles | Mixed  | 0            | 0       |
| George Mitchell School<br>Farmer Road, Leyton, London, E10 5DN                 |                                    | 0             | 991    | 0.62 Miles | Mixed  | •            | 0       |
| St Joseph's Catholic Junior School<br>150 Vicarage Road, Leyton, London, E10 5 |                                    | <u> </u>      | 151    | 0.73 Miles | Mixed  | 0            | 0       |
| Riverley Primary School Park Road, Leyton, London, E10 7BZ                     |                                    |               | 442    | 0.85 Miles | Mixed  | 0            | 0       |
|                                                                                |                                    |               |        |            |        |              |         |