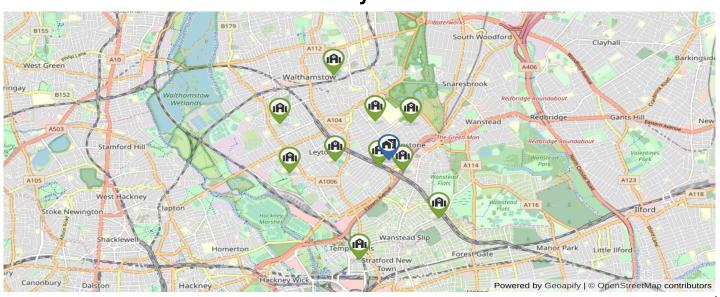

## **Secondary Schools**

| Schools Map Legend :                                                       |               |               | Secondary Schools |            |        |              |         |
|----------------------------------------------------------------------------|---------------|---------------|-------------------|------------|--------|--------------|---------|
| OFSTED RATING                                                              | NOT SPECIFIED | OUTSTANDING   | GOOD              |            | REQUIR | ES IMPROVEME | NT      |
| School Details                                                             |               | Ofsted Rating | Pupils            | Distance   | Gender | Has Nursery  | Private |
| Norlington School and 6th Form<br>Norlington Road, Leyton, London, E10 6JZ |               | 0             | 761               | 0.14 Miles | Boys   | 0            | 0       |
| Connaught School for Girls Dyers Hall Road, Leytonstone, London, E1        | 1 4AE         | <u> </u>      | 620               | 0.22 Miles | Girls  | 0            | 0       |
| Leyton Sixth Form College<br>Essex Road, Leyton, London, E10 6EQ           |               | 0             |                   | 0.55 Miles | Mixed  | 0            | 0       |
| Leytonstone School Colworth Road, Leytonstone, London, E11                 | 1JD           | 0             | 960               | 0.57 Miles | Mixed  | 0            | 0       |
| George Mitchell School<br>Farmer Road, Leyton, London, E10 5DN             |               | 0             | 991               | 0.62 Miles | Mixed  | •            | 0       |
| Buxton School 234 Cann Hall Road, Leytonstone, London,                     | , E11 3NN     | 0             | 1199              | 0.98 Miles | Mixed  | •            | 0       |
| Lammas School and Sixth Form<br>150 Seymour Road, Leyton, London, E10 7    | rLX           | 0             | 788               | 1.15 Miles | Mixed  | 0            | 0       |
| Walthamstow School for Girls<br>Church Hill, Walthamstow, London, E17 9F   | RZ            |               | 890               | 1.33 Miles | Girls  | 0            | 0       |
| Kelmscott School<br>245 Markhouse Road, Walthamstow, Londo                 | on, E17 8DN   | 0             | 898               | 1.35 Miles | Mixed  | 0            | 0       |
| Harris Academy Chobham<br>40 Cheering Lane, London, E20 1BD                |               |               | 2042              | 1.4 Miles  | Mixed  | •            | 0       |
|                                                                            |               |               |                   |            |        |              |         |