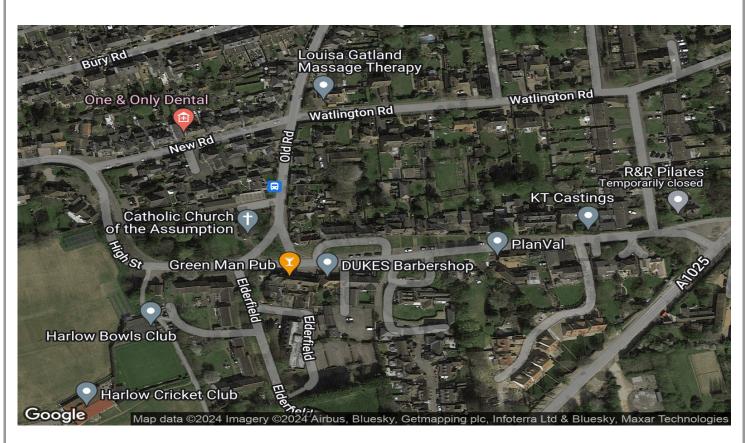

## Map View & Satellite View







## **Energy Performance Certificate**



Current Energy Efficiency

30 / F

Inspection Date

27 / 09 / 2010

Tenure

**Owner-occupied** 

Number Habitable Rooms

9

Potential Energy Efficiency

42 / E

Valid Until

27 / 09 / 2020

Local Authority

E07000073

Total Floor Area

1,545.80 Sqft



# **Neighbouring Planning History**

| Full Address of Property / Update<br>Submission                           | Planning Reference number                                                      | Planning Description                                                                                                                                          |
|---------------------------------------------------------------------------|---------------------------------------------------------------------