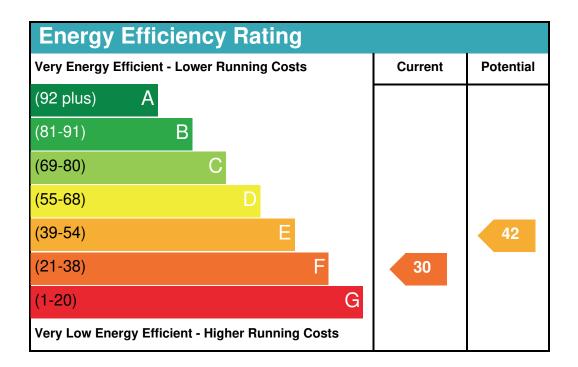

## **Energy Performance Certificate**

Current Energy Efficiency

30 / F

Inspection Date

27 / 09 / 2010

Tenure

**Owner-occupied** 

Number Habitable Rooms

9

Potential Energy Efficiency

42 / E

Valid Until

27 / 09 / 2020

Local Authority

E07000073

Total Floor Area

1,545.80 Sqft