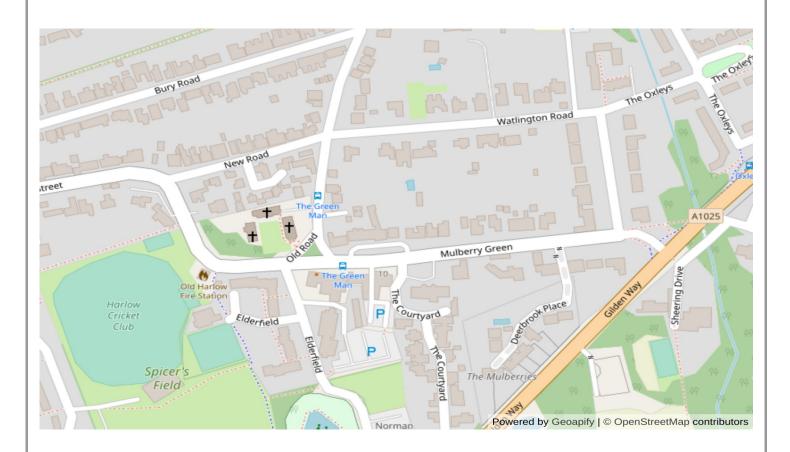

## Map View & Satellite View







## **Energy Performance Certificate**



Current Energy Efficiency

30 / F

Inspection Date

27 / 09 / 2010

Tenure

**Owner-occupied** 

Number Habitable Rooms

9

Potential Energy Efficiency

42 / E

Valid Until

27 / 09 / 2020

Local Authority

E07000073

Total Floor Area

1,545.80 Sqft



# **Neighbouring Planning History**

| Full Address of Property / Update<br>Submission                           | Planning Reference number                                                      | Planning Description                                                                                                                                          |
|---------------------------------------------------------------------------|-------------------------------------------------------------------