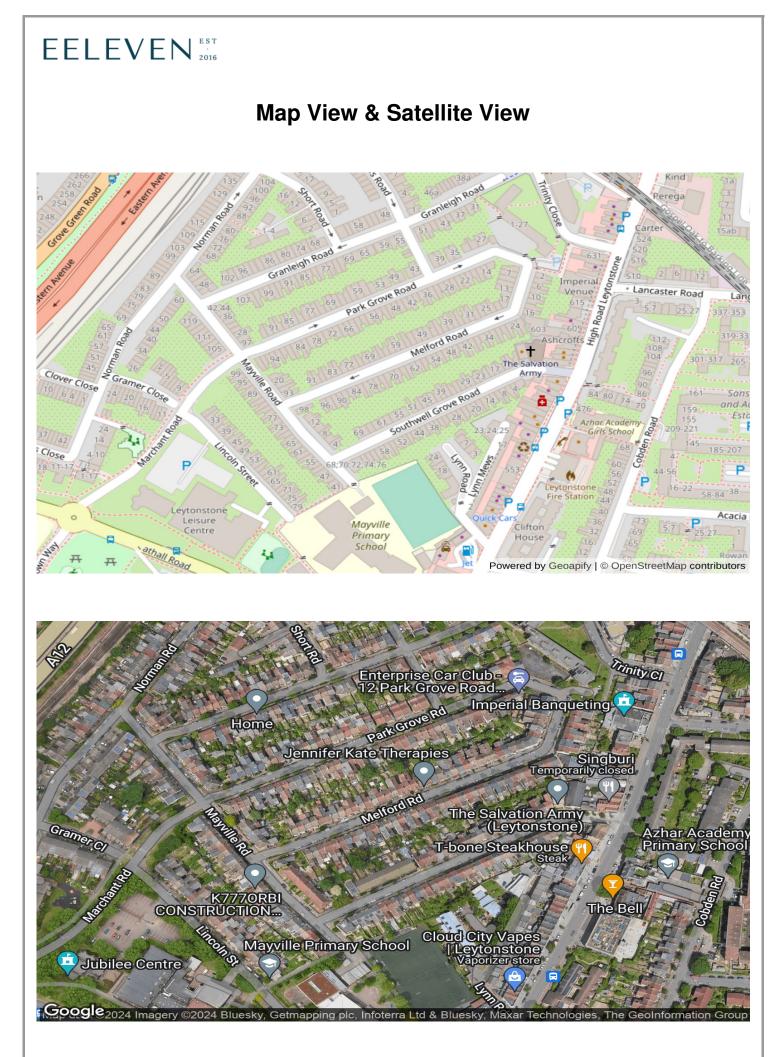

## **Property Information**



#### 70, Melford Road, London, E11 4PS

#### LAST SOLD FOR

#### £590,000

Last Sold On : 14/07/2017

PROPERTY TYPE
Terraced

SIZE (Floor Area) **1,140.97 Sqft** (106.00 sq. m.) HABITABLE ROOMS (EPC) 5



# EELEVEN 2016

### **Energy Performance Certificate**



# EELEVEN 2016

## **Neighbouring Planning History**

| Full Address of Property / Update<br>Submission                                   | Planning Reference number                                | Planning Description                                                                                                                                             |
|-----------------------------------------------------------------------------------|----------------------------------------------------------|------------------------------------------------------------------------------------------------------------------------------------------------------------------|
| 45 Southwell Grove Road Leytonstone<br>London E11 4PP<br>27-04-2020