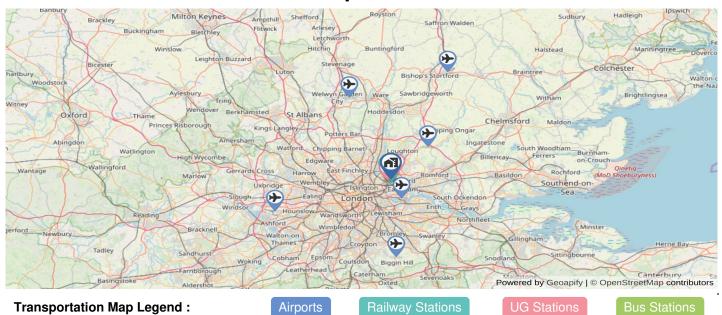

## Transportation

| Airports                                                                                       |             |
|------------------------------------------------------------------------------------------------|-------------|
| London City Airport, Hartmann Rd, London E16 2PX, United Kingdom                               | 4.33 Miles  |
| Stapleford Aerodrome, Ongar Rd, Romford RM4 1SJ, United Kingdom                                | 9.18 Miles  |
| London Biggin Hill Airport, Main Rd, Biggin Hill, Westerham TN16 3BH, United Kingdom           | 15.9 Miles  |
| Panshanger Aerodrome, Welwyn Garden City AL7 2QJ, United Kingdom                               | 18.09 Miles |
| Heathrow Airport, Heathrow Airport, Terminal 2, Inner Ring E, Hounslow TW6 1QG, United Kingdom | 20.88 Miles |
| London Stansted Airport, Bassingbourn Rd, Stansted CM24 1QW, United Kingdom                    | 23.86 Miles |
| Redhill Aerodrome, South Nutfield, Redhill RH1 5JZ, United Kingdom                             | 24.62 Miles |
|                                                                                                |             |

| Leytonstone High Road, High Road, London E11 4RE, United Kingdom         | 0.16 Miles |
|--------------------------------------------------------------------------|------------|
| Leyton Midland Road, Greater, Midland Rd, London E10 6JT, United Kingdom | 0.85 Miles |
| Maryland, London, United Kingdom                                         | 1.06 Miles |
| Wanstead Park, Woodgrange Rd, London E7 0HX, United Kingdom              | 1.06 Miles |
|                                                                          |            |

| Underground Station                                                                                   |            |
|-------------------------------------------------------------------------------------------------------|------------|
| Leytonstone, Leytonstone Station Underground Ltd, Church Ln, Bushwood, London E11 1HE, United Kingdom | 0.48 Miles |
| Leyton, Leyton Underground Station Underground Ltd, High Rd. Leyton, London E10 5PS, United Kingdom   | 0.63 Miles |
| Wanstead, London E11 2RJ, United Kingdom                                                              | 1.32 Miles |
| Stratford, Stratford Station, Station Street, Stratford, Greater, London E15 1AZ, United Kingdom      | 1.47 Miles |
|                                                                                                       | )          |

| Bus Station                                            |            |
|--------------------------------------------------------|------------|
| Leytonstone Fire Station (Stop D), United Kingdom      | 0.1 Miles  |
| Leytonstone Fire Station (Stop E), United Kingdom      | 0.1 Miles  |
| Leytonstone High Road Station (Stop F), United Kingdom | 0.15 Miles |
| Leytonstone High Road Station (Stop J), United Kingdom | 0.21 Miles |