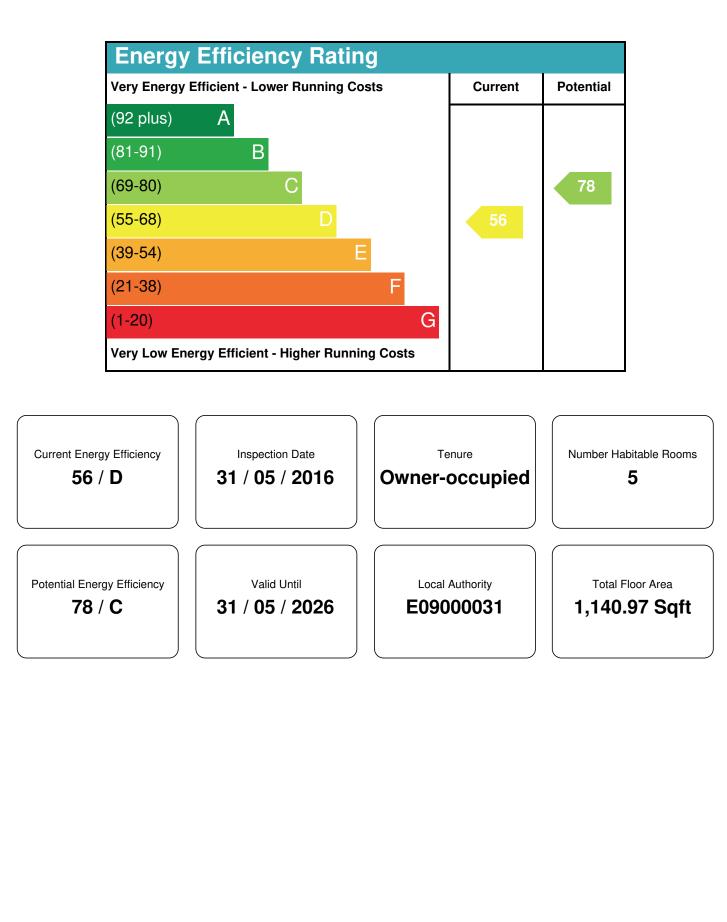

### **Energy Performance Certificate**

#### £590,000

Last Sold On : 14/07/2017

PROPERTY TYPE
Terraced

SIZE (Floor Area) **1,140.97 Sqft** (106.00 sq. m.) HABITABLE ROOMS (EPC) 5