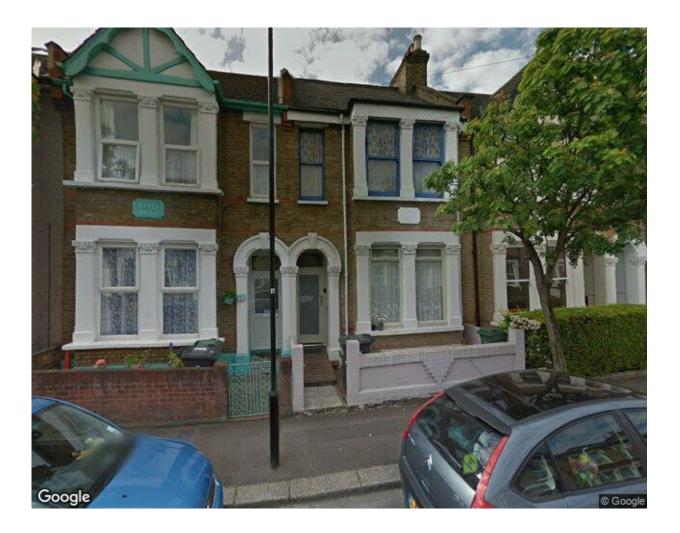

## **Property Information**



#### 70, Melford Road, London, E11 4PS

#### LAST SOLD FOR

#### £590,000

Last Sold On : 14/07/2017

PROPERTY TYPE
Terraced

SIZE (Floor Area) **1,140.97 Sqft** (106.00 sq. m.) HABITABLE ROOMS (EPC) 5



# EELEVEN 2016

### **Energy Performance Certificate**



# EELEVEN 2016

## **Neighbouring Planning History**

| Full Address of Property / Update<br>Submission                                   | Planning Reference number                                | Planning Description                                                                                                                                             |
|-----------------------------------------------------------------------------------|----------------------------------------------------------|-----------------------------