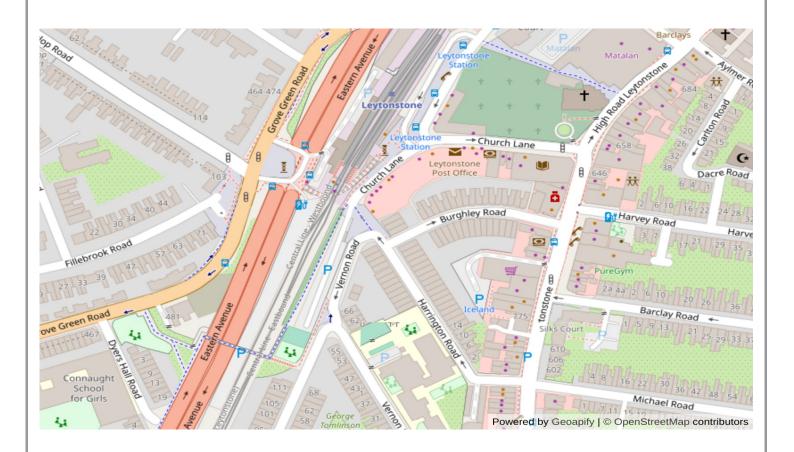

## Map View & Satellite View







## **Energy Performance Certificate**



Current Energy Efficiency

47 / E

Inspection Date

27 / 02 / 2020

Tenure

Rental (private)

Number Habitable Rooms

3

Potential Energy Efficiency

71 / C

Valid Until

27 / 02 / 2030

Local Authority

E09000031

Total Floor Area

678.13 Sqft



# **Neighbouring Planning History**

| Full Address of Property / Update<br>Submission                           | Planning Reference number                                       | Planning Description                                                                                                                                             |
|---------------------------------------------------------------------------|-----------------------------------------------------------------|------------------