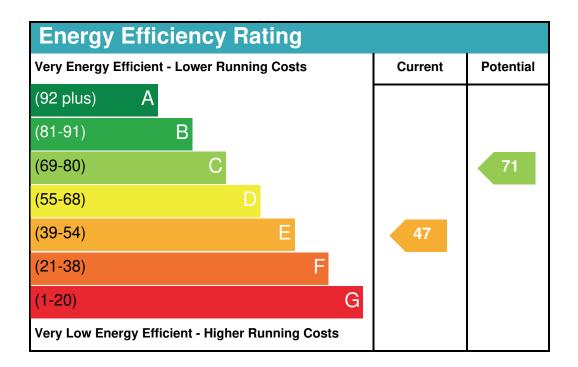

## **Energy Performance Certificate**

Current Energy Efficiency

47 / E

Inspection Date

27 / 02 / 2020

Tenure

Rental (private)

Number Habitable Rooms

3

Potential Energy Efficiency

71 / C

Valid Until

27 / 02 / 2030

Local Authority

E09000031

Total Floor Area

678.13 Sqft