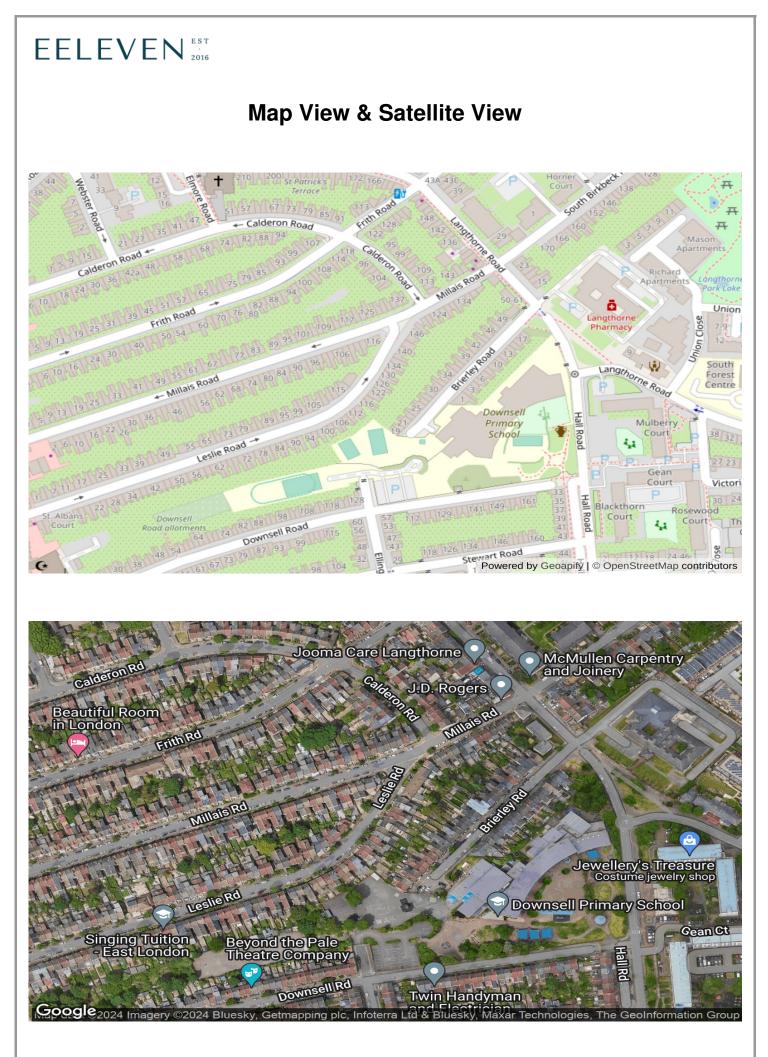

### **Planning Data on Property**

Full Address of Property / Update<br/>SubmissionPlanning Reference numberPlanning Description128 Leslie Road Leytonstone London E11<br/>4HG<br/>29-10-2020Ref. No. : 202618<br/>Decision - Detailed Plans ApprovedLawful Development Certificate (Proposed) - Construction of dormer roof extension to<br/>main rear roof, together with installation of two roof-lights to front r...