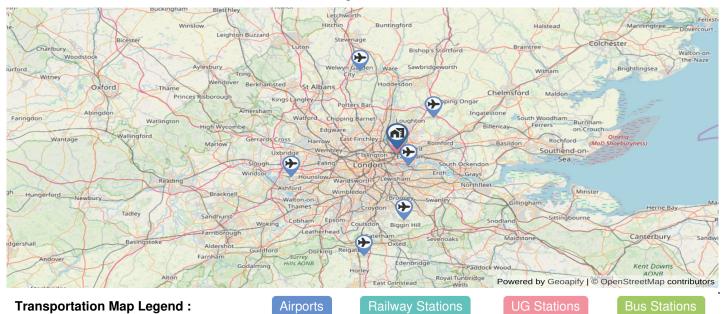

## Transportation

| Airports                                                                                       |             |
|------------------------------------------------------------------------------------------------|-------------|
| London City Airport, Hartmann Rd, London E16 2PX, United Kingdom                               | 4.06 Miles  |
| Stapleford Aerodrome, Ongar Rd, Romford RM4 1SJ, United Kingdom                                | 9.72 Miles  |
| London Biggin Hill Airport, Main Rd, Biggin Hill, Westerham TN16 3BH, United Kingdom           | 15.46 Miles |
| Panshanger Aerodrome, Welwyn Garden City AL7 2QJ, United Kingdom                               | 18.4 Miles  |
| Heathrow Airport, Heathrow Airport, Terminal 2, Inner Ring E, Hounslow TW6 1QG, United Kingdom | 20.44 Miles |
| Redhill Aerodrome, South Nutfield, Redhill RH1 5JZ, United Kingdom                             | 24.09 Miles |
| London Stansted Airport, Bassingbourn Rd, Stansted CM24 1QW, United Kingdom                    | 24.74 Miles |

| Railway Station                                                                                          |            |
|----------------------------------------------------------------------------------------------------------|------------|
| Maryland, London, United Kingdom                                                                         | 0.66 Miles |
| Leytonstone High Road, High Road, London E11 4RE, United Kingdom                                         | 0.72 Miles |
| Stratford International, Queen Elizabeth Olympic Park, International Way, London E20 1YY, United Kingdom | 0.77 Miles |
| Stratford, London E15 1DA, United Kingdom                                                                | 0.92 Miles |

| Underground Station                                                                                   |            |
|-------------------------------------------------------------------------------------------------------|------------|
| Leyton, Leyton Underground Station Underground Ltd, High Rd. Leyton, London E10 5PS, United Kingdom   | 0.25 Miles |
| Stratford, Stratford Station, Station Street, Stratford, Greater, London E15 1AZ, United Kingdom      | 0.95 Miles |
| Leytonstone, Leytonstone Station Underground Ltd, Church Ln, Bushwood, London E11 1HE, United Kingdom | 1.01 Miles |
| Plaistow, Plaistow Rd, London E13 0DY, United Kingdom                                                 | 1.81 Miles |
|                                                                                                       |            |

| Bus Station                                            |            |
|--------------------------------------------------------|------------|
| Leytonstone Fire Station (Stop D), United Kingdom      | 0.53 Miles |
| Leytonstone Fire Station (Stop E), United Kingdom      | 0.53 Miles |
| Leytonstone High Road Station (Stop F), United Kingdom | 0.69 Miles |
| Leytonstone High Road Station (Stop J), United Kingdom | 0.76 Miles |