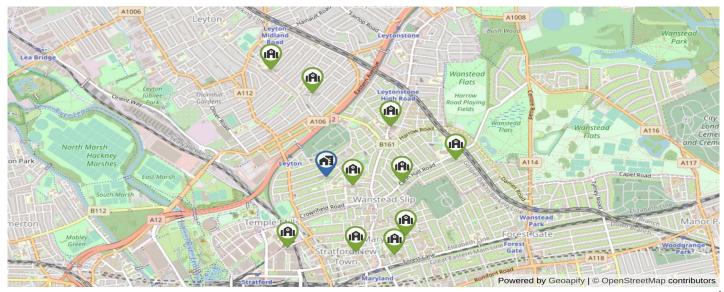

## **Primary Schools**

| Schools Map Legend :                                                             | chools Map Legend : Primary Schools |               |        |            |        |              |         |
|----------------------------------------------------------------------------------|-------------------------------------|---------------|--------|------------|--------|--------------|---------|
| OFSTED RATING                                                                    | NOT SPECIFIED                       | OUTSTANDING   | GOOD   |            | REQUIR | ES IMPROVEME | NT      |
| School Details                                                                   |                                     | Ofsted Rating | Pupils | Distance   | Gender | Has Nursery  | Private |
| Downsell Primary School<br>Downsell Road, Leyton, London, E15 2BS                |                                     | •             | 468    | 0.15 Miles | Mixed  | 0            | 0       |
| The Jenny Hammond Primary Sch<br>Elsham Road, Leytonstone, London, E11 3         |                                     | $\bigcirc$    | 404    | 0.41 Miles | Mixed  | 0            | 0       |
| Mayville Primary School<br>Lincoln Street, London, E11 4PZ                       |                                     | $\bigcirc$    | 376    | 0.48 Miles | Mixed  | 0            | 0       |
| Harris Academy Chobham<br>40 Cheering Lane, London, E20 1BD                      |                                     | $\bigcirc$    | 2042   | 0.5 Miles  | Mixed  | ♥            | 0       |
| Colegrave Primary School<br>Henniker Road, London, E15 1JY                       |                                     | $\bigcirc$    | 579    | 0.51 Miles | Mixed  | 0            | 0       |
| Newport School<br>Newport Road, London, E10 6PJ                                  |                                     | $\bigcirc$    | 810    | 0.55 Miles | Mixed  | 0            | 0       |
| Maryland Primary School<br>Gurney Road, London, E15 1SL                          |                                     | $\bigcirc$    | 438    | 0.58 Miles | Mixed  | 0            | 0       |
| St Francis' Catholic Primary School<br>Maryland Park, Stratford, London, E15 1HE |                                     | 0             | 353    | 0.62 Miles | Mixed  | 0            | 0       |
| Buxton School<br>234 Cann Hall Road, Leytonstone, London                         | , E11 3NN                           | 0             | 1199   | 0.71 Miles | Mixed  | ♥            | 0       |
| Dawlish Primary School<br>Jesse Road, London, E10 6NN                            |                                     | $\bigcirc$    | 173    | 0.76 Miles | Mixed  | 0            | 0       |