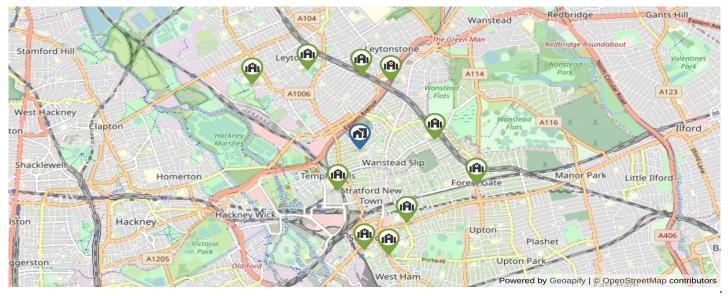

## **Secondary Schools**

| Schools Map Legend :                                                      |               |               | Secondary Schools |            |        |              |         |
|---------------------------------------------------------------------------|---------------|---------------|-------------------|------------|--------|--------------|---------|
| OFSTED RATING                                                             | NOT SPECIFIED | OUTSTANDING   | GOOD              |            | REQUIR | ES IMPROVEME | NT      |
| School Details                                                            |               | Ofsted Rating | Pupils            | Distance   | Gender | Has Nursery  | Private |
| Harris Academy Chobham<br>40 Cheering Lane, London, E20 1BD               |               | $\bigcirc$    | 2042              | 0.5 Miles  | Mixed  | ٢            | 0       |
| Buxton School<br>234 Cann Hall Road, Leytonstone, Lor                     | ndon, E11 3NN | $\bigcirc$    | 1199              | 0.71 Miles | Mixed  | ٢            | 0       |
| <b>Connaught School for Girls</b><br>Dyers Hall Road, Leytonstone, Londor | n, E11 4AE    | $\bigcirc$    | 620               | 0.81 Miles | Girls  | 0            | 0       |
| Norlington School and 6th For<br>Norlington Road, Leyton, London, E10     |               | $\bigcirc$    | 761               | 0.83 Miles | Boys   | 0            | 0       |
| Sarah Bonnell School<br>Deanery Road, Stratford, London, E15              | 5 4LP         | $\bigcirc$    | 1330              | 0.92 Miles | Girls  | 0            | 0       |
| George Mitchell School<br>Farmer Road, Leyton, London, E10 5E             | DN            | 0             | 991               | 1.01 Miles | Mixed  | ٢            | 0       |
| London Academy of Excellenc<br>Broadway House, 322 High Street, Lo        |               | $\bigcirc$    | 471               | 1.12 Miles | Mixed  | 0            | 0       |
| Forest Gate Community Schoo<br>Forest Lane, London, E7 9BB                | bl            | $\bigcirc$    | 1273              | 1.16 Miles | Mixed  | 0            | 0       |
| School 21<br>Pitchford Street, Stratford, E15 4RZ                         |               | •             | 1236              | 1.2 Miles  | Mixed  | ♥            | 0       |
| Lammas School and Sixth Foru<br>150 Seymour Road, Leyton, London, E       |               | 0             | 788               | 1.25 Miles | Mixed  | 0            | 0       |
|                                                                           |               |               |                   |            |        |              |         |