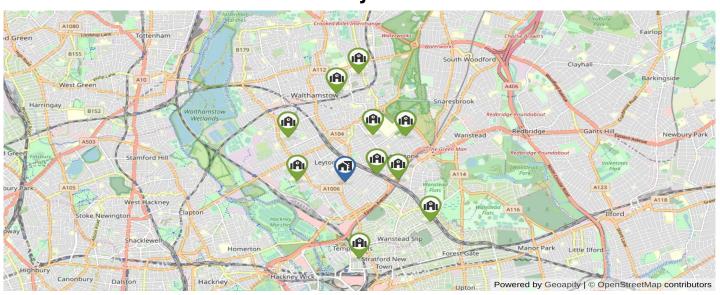

# **Secondary Schools**

| Schools Map Legend :                                                       |               |               |        | Seco       | ndary Scl | hools        |         |
|----------------------------------------------------------------------------|---------------|---------------|--------|------------|-----------|--------------|---------|
| OFSTED RATING                                                              | NOT SPECIFIED | OUTSTANDING   | GOOD   |            | REQUIRE   | ES IMPROVEME | NT      |
| School Details                                                             |               | Ofsted Rating | Pupils | Distance   | Gender    | Has Nursery  | Private |
| Norlington School and 6th Form<br>Norlington Road, Leyton, London, E10 6JZ | :             | <u> </u>      | 761    | 0.43 Miles | Boys      | 0            | 0       |
| Lammas School and Sixth Form 150 Seymour Road, Leyton, London, E10 7       | 7LX           | 0             | 788    | 0.61 Miles | Mixed     | 0            | 0       |
| Connaught School for Girls  Dyers Hall Road, Leytonstone, London, E1       | 1 4AE         | 0             | 620    | 0.69 Miles | Girls     | 0            | 0       |
| Leyton Sixth Form College<br>Essex Road, Leyton, London, E10 6EQ           |               | 0             |        | 0.81 Miles | Mixed     | 0            | 0       |
| Kelmscott School<br>245 Markhouse Road, Walthamstow, Lond                  | on, E17 8DN   | 0             | 898    | 1 Miles    | Mixed     | 0            | 0       |
| Leytonstone School Colworth Road, Leytonstone, London, E11                 | 1JD           | 0             | 960    | 1.05 Miles | Mixed     | 0            | 0       |
| Harris Academy Chobham<br>40 Cheering Lane, London, E20 1BD                |               |               | 2042   | 1.18 Miles | Mixed     | •            | 0       |
| Buxton School<br>234 Cann Hall Road, Leytonstone, London                   | , E11 3NN     | <u> </u>      | 1199   | 1.26 Miles | Mixed     | •            | 0       |
| Walthamstow School for Girls<br>Church Hill, Walthamstow, London, E17 9F   | RZ            |               | 890    | 1.36 Miles | Girls     | 0            | 0       |
| Holy Family Catholic School  1 Shernhall Street, Walthamstow, London,      | E17 3EA       | 0             | 1302   | 1.67 Miles | Mixed     | 0            | 0       |
|                                                                            |               |               |        |            |           |              |         |