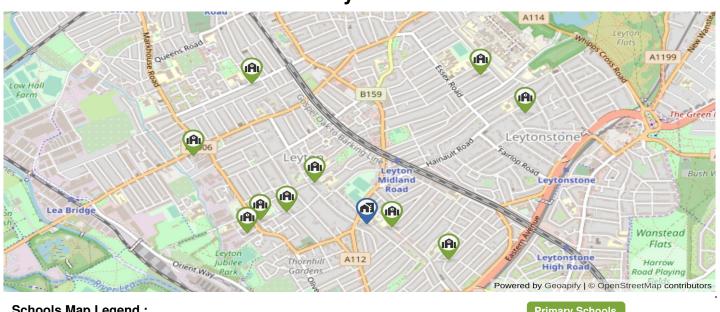

# **Primary Schools**

| Schools Map Legend :                                                       |               |               | Primary Schools |            |        |              |         |
|----------------------------------------------------------------------------|---------------|---------------|-----------------|------------|--------|--------------|---------|
| OFSTED RATING                                                              | NOT SPECIFIED | OUTSTANDING   | GOOD            |            | REQUIR | ES IMPROVEME | NT      |
| School Details                                                             |               | Ofsted Rating | Pupils          | Distance   | Gender | Has Nursery  | Private |
| Dawlish Primary School Jesse Road, London, E10 6NN                         |               | 0             | 173             | 0.1 Miles  | Mixed  | 0            | 0       |
| St Joseph's Catholic Junior Scho<br>150 Vicarage Road, Leyton, London, E10 |               | 0             | 151             | 0.28 Miles | Mixed  | 0            | 0       |
| Riverley Primary School Park Road, Leyton, London, E10 7BZ                 |               |               | 442             | 0.32 Miles | Mixed  | 0            | 0       |
| Newport School Newport Road, London, E10 6PJ                               |               |               | 810             | 0.37 Miles | Mixed  | 0            | 0       |
| Willow Brook Primary School Aca<br>190 Church Road, Leyton, London, E10 7  |               |               | 623             | 0.42 Miles | Mixed  | 0            | 0       |
| St Joseph's Catholic Infant School<br>Marsh Lane, London, E10 7BL          | lo            | <u> </u>      | 160             | 0.47 Miles | Mixed  | 0            | 0       |
| Sybourn Primary School<br>Sybourn Street, London, E17 8HA                  |               | 0             | 571             | 0.76 Miles | Mixed  | 0            | 0       |
| Thomas Gamuel Primary School<br>Colchester Road, Walthamstow, London,      | E17 8LG       | 0             | 351             | 0.8 Miles  | Mixed  | 0            | 0       |
| Gwyn Jones Primary School<br>Hainault Road, London, E11 1EU                |               | 0             | 445             | 0.82 Miles | Mixed  | 0            | 0       |
| Barclay Primary School<br>155 Canterbury Road, Leyton, London, E           | 10 6EJ        |               | 1321            | 0.83 Miles | Mixed  | 0            | 0       |
|                                                                            |               |               |                 |            |        |              |         |