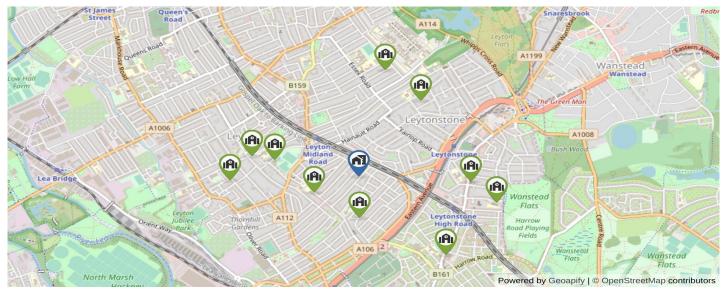

### **Primary Schools**

| NOT SPECIFIED | OUTSTANDING<br>Ofsted Rating                         | GOOD   |                                                                                         | REQUIRE                                                                                                                                           | ES IMPROVEME                                                                                                                                                                   | NT                                                                                                                                                                                                                                                                                                                                                                                                                                                                                                                                                                                                                                                                                                                                                                                                                                                                                                                                                                                                                                                                                                                                                                                                                                                                                                                                                                                                                                                                                                                                                                                                                                                                                                                                                                                                                                                                                                                                                                                                                                                 |
|---------------|------------------------------------------------------|--------|-----------------------------------------------------------------------------------------|---------------------------------------------------------------------------------------------------------------------------------------------------|--------------------------------------------------------------------------------------------------------------------------------------------------------------------------------|----------------------------------------------------------------------------------------------------------------------------------------------------------------------------------------------------------------------------------------------------------------------------------------------------------------------------------------------------------------------------------------------------------------------------------------------------------------------------------------------------------------------------------------------------------------------------------------------------------------------------------------------------------------------------------------------------------------------------------------------------------------------------------------------------------------------------------------------------------------------------------------------------------------------------------------------------------------------------------------------------------------------------------------------------------------------------------------------------------------------------------------------------------------------------------------------------------------------------------------------------------------------------------------------------------------------------------------------------------------------------------------------------------------------------------------------------------------------------------------------------------------------------------------------------------------------------------------------------------------------------------------------------------------------------------------------------------------------------------------------------------------------------------------------------------------------------------------------------------------------------------------------------------------------------------------------------------------------------------------------------------------------------------------------------|
|               | Ofsted Rating                                        |        |                                                                                         |                                                                                                                                                   |                                                                                                                                                                                |                                                                                                                                                                                                                                                                                                                                                                                                                                                                                                                                                                                                                                                                                                                                                                                                                                                                                                                                                                                                                                                                                                                                                                                                                                                                                                                                                                                                                                                                                                                                                                                                                                                                                                                                                                                                                                                                                                                                                                                                                                                    |
|               |                                                      | Pupils | Distance                                                                                | Gender                                                                                                                                            | Has Nursery                                                                                                                                                                    | Private                                                                                                                                                                                                                                                                                                                                                                                                                                                                                                                                                                                                                                                                                                                                                                                                                                                                                                                                                                                                                                                                                                                                                                                                                                                                                                                                                                                                                                                                                                                                                                                                                                                                                                                                                                                                                                                                                                                                                                                                                                            |
|               | $\bigcirc$                                           | 173    | 0.24 Miles                                                                              | Mixed                                                                                                                                             | 0                                                                                                                                                                              | 0                                                                                                                                                                                                                                                                                                                                                                                                                                                                                                                                                                                                                                                                                                                                                                                                                                                                                                                                                                                                                                                                                                                                                                                                                                                                                                                                                                                                                                                                                                                                                                                                                                                                                                                                                                                                                                                                                                                                                                                                                                                  |
|               | $\bigcirc$                                           | 810    | 0.25 Miles                                                                              | Mixed                                                                                                                                             | 0                                                                                                                                                                              | 0                                                                                                                                                                                                                                                                                                                                                                                                                                                                                                                                                                                                                                                                                                                                                                                                                                                                                                                                                                                                                                                                                                                                                                                                                                                                                                                                                                                                                                                                                                                                                                                                                                                                                                                                                                                                                                                                                                                                                                                                                                                  |
|               | 0                                                    | 991    | 0.43 Miles                                                                              | Mixed                                                                                                                                             | ⊘                                                                                                                                                                              | 0                                                                                                                                                                                                                                                                                                                                                                                                                                                                                                                                                                                                                                                                                                                                                                                                                                                                                                                                                                                                                                                                                                                                                                                                                                                                                                                                                                                                                                                                                                                                                                                                                                                                                                                                                                                                                                                                                                                                                                                                                                                  |
|               | $\bigcirc$                                           | 445    | 0.54 Miles                                                                              | Mixed                                                                                                                                             | 0                                                                                                                                                                              | 0                                                                                                                                                                                                                                                                                                                                                                                                                                                                                                                                                                                                                                                                                                                                                                                                                                                                                                                                                                                                                                                                                                                                                                                                                                                                                                                                                                                                                                                                                                                                                                                                                                                                                                                                                                                                                                                                                                                                                                                                                                                  |
|               | $\bigcirc$                                           | 151    | 0.54 Miles                                                                              | Mixed                                                                                                                                             | 0                                                                                                                                                                              | 0                                                                                                                                                                                                                                                                                                                                                                                                                                                                                                                                                                                                                                                                                                                                                                                                                                                                                                                                                                                                                                                                                                                                                                                                                                                                                                                                                                                                                                                                                                                                                                                                                                                                                                                                                                                                                                                                                                                                                                                                                                                  |
|               | $\bigcirc$                                           | 464    | 0.56 Miles                                                                              | Mixed                                                                                                                                             | 0                                                                                                                                                                              | 0                                                                                                                                                                                                                                                                                                                                                                                                                                                                                                                                                                                                                                                                                                                                                                                                                                                                                                                                                                                                                                                                                                                                                                                                                                                                                                                                                                                                                                                                                                                                                                                                                                                                                                                                                                                                                                                                                                                                                                                                                                                  |
|               | •                                                    | 376    | 0.63 Miles                                                                              | Mixed                                                                                                                                             | 0                                                                                                                                                                              | 0                                                                                                                                                                                                                                                                                                                                                                                                                                                                                                                                                                                                                                                                                                                                                                                                                                                                                                                                                                                                                                                                                                                                                                                                                                                                                                                                                                                                                                                                                                                                                                                                                                                                                                                                                                                                                                                                                                                                                                                                                                                  |
| 0 6EJ         | $\bigcirc$                                           | 1321   | 0.64 Miles                                                                              | Mixed                                                                                                                                             | 0                                                                                                                                                                              | 0                                                                                                                                                                                                                                                                                                                                                                                                                                                                                                                                                                                                                                                                                                                                                                                                                                                                                                                                                                                                                                                                                                                                                                                                                                                                                                                                                                                                                                                                                                                                                                                                                                                                                                                                                                                                                                                                                                                                                                                                                                                  |
|               |                                                      | 442    | 0.64 Miles                                                                              | Mixed                                                                                                                                             | 0                                                                                                                                                                              | 0                                                                                                                                                                                                                                                                                                                                                                                                                                                                                                                                                                                                                                                                                                                                                                                                                                                                                                                                                                                                                                                                                                                                                                                                                                                                                                                                                                                                                                                                                                                                                                                                                                                                                                                                                                                                                                                                                                                                                                                                                                                  |
| DR            | 0                                                    | 915    | 0.7 Miles                                                                               | Mixed                                                                                                                                             | 0                                                                                                                                                                              | 0                                                                                                                                                                                                                                                                                                                                                                                                                                                                                                                                                                                                                                                                                                                                                                                                                                                                                                                                                                                                                                                                                                                                                                                                                                                                                                                                                                                                                                                                                                                                                                                                                                                                                                                                                                                                                                                                                                                                                                                                                                                  |
|               | <b>bl</b><br>5DX<br><b>l</b><br>1 4QN<br>0 6EJ<br>DR | SDX    | 810<br>991<br>445<br>0 445<br>0 5DX<br>151<br>1 4QN<br>0 6EJ<br>0 6EJ<br>1 321<br>0 442 | 810 0.25 Miles   991 0.43 Miles   445 0.54 Miles   151 0.54 Miles   14QN 464 0.56 Miles   376 0.63 Miles   0 6EJ 1321 0.64 Miles   442 0.64 Miles | 810 0.25 Miles Mixed   991 0.43 Miles Mixed   445 0.54 Miles Mixed   150x 151 0.54 Miles Mixed   14QN 464 0.56 Miles Mixed   376 0.63 Miles Mixed   06EJ 1321 0.64 Miles Mixed | 810 0.25 Miles Mixed Image: Constraint of the second |