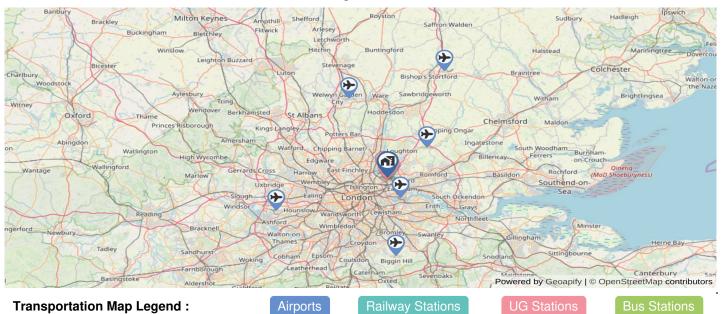

### Transportation

#### Airports

| London City Airport, Hartmann Rd, London E16 2PX, United Kingdom                               | 4.79 Miles  |
|------------------------------------------------------------------------------------------------|-------------|
| Stapleford Aerodrome, Ongar Rd, Romford RM4 1SJ, United Kingdom                                | 9.22 Miles  |
| London Biggin Hill Airport, Main Rd, Biggin Hill, Westerham TN16 3BH, United Kingdom           | 16.25 Miles |
| Panshanger Aerodrome, Welwyn Garden City AL7 2QJ, United Kingdom                               | 17.64 Miles |
| Heathrow Airport, Heathrow Airport, Terminal 2, Inner Ring E, Hounslow TW6 1QG, United Kingdom | 20.61 Miles |
| London Stansted Airport, Bassingbourn Rd, Stansted CM24 1QW, United Kingdom                    | 24.05 Miles |
| Redhill Aerodrome, South Nutfield, Redhill RH1 5JZ, United Kingdom                             | 24.84 Miles |
|                                                                                                |             |

| Railway | Station |
|---------|---------|
|---------|---------|

| 0.35 Miles |
|------------|
| 0.49 Miles |
| 1.37 Miles |
| 1.41 Miles |
|            |

| Underground Station                                                                                   |            |
|-------------------------------------------------------------------------------------------------------|------------|
| Leytonstone, Leytonstone Station Underground Ltd, Church Ln, Bushwood, London E11 1HE, United Kingdom | 0.48 Miles |
| Leyton, Leyton Underground Station Underground Ltd, High Rd. Leyton, London E10 5PS, United Kingdom   | 0.69 Miles |
| Walthamstow Central, Walthamstow Central Station BR, Hoe St, London E17 7LP, United Kingdom           | 1.37 Miles |
| Wanstead, London E11 2RJ, United Kingdom                                                              | 1.44 Miles |
|                                                                                                       |            |

#### **Bus Station**

| Leyton Midland Road Station (Stop SN), United Kingdom           | 0.33 Miles |
|-----------------------------------------------------------------|------------|
| Leyton Midland Road Station (Stop NA), United Kingdom           | 0.39 Miles |
| Leytonstone Station Grove Green Road (Stop Z), United Kingdom   | 0.4 Miles  |
| Leytonstone Station / Grove Green Road (Stop C), United Kingdom | 0.43 Miles |