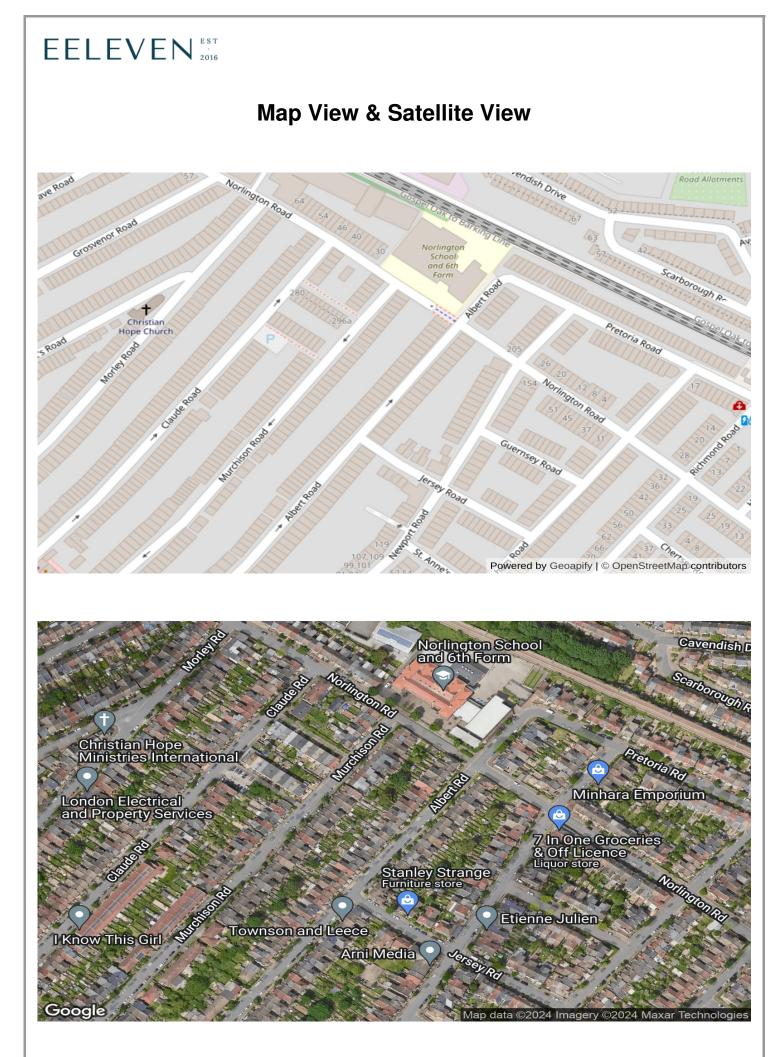

## **Neighbouring Planning History**

| Full Address of Property / Update<br>Submission                                                  | Planning Reference number                                       | Planning Description                                                                                                                                          |
|--------------------------------------------------------------------------------------------------|-----------------------------------------------------------------|---------------------------------------------------------------------------------------------------------------------------------------------------------------|
| 281 Murchison Road, Leyton, London, E10<br>6LT<br>25-04-2023                                     | Ref. No. : 230123<br>Decision - <b>Detailed Plans Approved</b>  | Construction of a dormer roof extension to main rear roof (with french doors and safety railings). Installation of three roof lights to front roof slope.     |
| First Floor Flat 2, 311 Murchison Road,<br>Leyton, London, Waltham Forest, E10 6LT<br>15-02-2021 | Ref. No. : 202725<br>Decision - Detailed Plans Approved         | Construction of dormer roof extension to main rear roof, together withinstallation of x3 roof lights to front roof slope.                                     |
| 3 Jersey Road Leytonstone London E11<br>4BL<br>23-10-2019                                        | Ref. No. : 193287<br>Decision - Detailed Plans Submitted        | Construction of dormer roof extension to main rear roof, together withinstallation of three roof lights to front roof slope.                                  |
| 7 Jersey Road Leytonstone London E11<br>4BL<br>16-10-2019                                        | Ref. No. : 193217<br>Decision - Detailed Plans Submitted        | Construction of dormer roof extension to main rear roof (with French doors and safety railings), together with the installation of one rooflight to front roo |
| 79 Pretoria Road, Leytonstone, London,<br>Waltham Forest, E11 4BB<br><b>18-02-2021</b>           | Ref. No. : 202592<br>Decision - <b>Refused</b>                  | Construction of dormer roof extension to main rear roof (with French doors), together with the removal of one roof light to front roof.                       |
| 4 Jersey Road Leytonstone London E11<br>4BL<br>25-08-2020                                        | Ref. No. : 201844<br>Decision - <b>Detailed Plans Approved</b>  | Construction of dormer roof extension to main rear roof, together withthree rooflights to front roof.                                                         |
| 17 Jersey Road, Leytonstone, London, E11<br>4BL<br>27-04-2023                                    | Ref. No. : 230245<br>Decision - <b>Refused</b>                  | Construction of a two storey and single storey side extension at ground and first floor level.                                                                |
| 144 Newport Road, Leyton, London, E10<br>6PF<br>25-04-2023                                       | Ref. No. : 230142<br>Decision - Detailed Plans Approved         | Construction of dormer roof extension to main rear roof (with French doors and safety surround).                                                              |
| 55a Norlington Road Leyton London E10<br>6JZ<br>23-10-2019                                       | Ref. No. : 193387<br>Decision - Detailed Plans Submitted        | Construction of hip to gable roof extension x2 (including an increase in height), dormer roof extension at side elevation and installation of x4; x2 roof lig |
| 32 Norlington Road Leyton E10 6JZ<br>12-02-2021                                                  | Ref. No. : 203334<br>Decision - Detailed Plans Approved         | Construction of single storey rear infill extension.                                                                                                          |
| 146 Albert Road, Leyton, London, E10 6PB<br>27-04-2021                                           | Ref. No. : 210642<br>Decision - <b>Detailed Plans Approved</b>  | Construction of single storey outbuilding at rear garden                                                                                                      |
| 150 Albert Road Leyton London E10 6PB 25-08-2019                                                 | Ref. No. : 192261<br>Decision - <b>Detailed Plans Submitted</b> | Construction of dormer roof extension to main rear roof, together withinstallation of one rooflight to front roof slope.                                      |