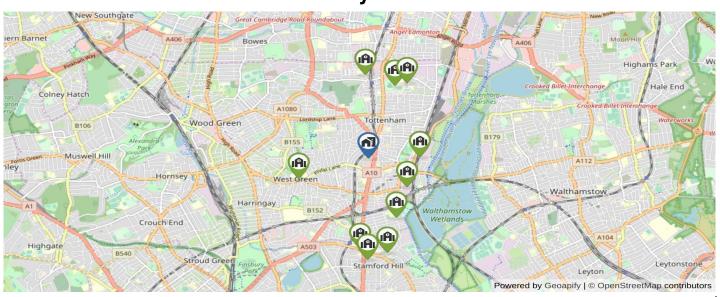

# **Secondary Schools**

| Schools Map Legend :                                                      |               |               | Secondary Schools |            |        |              |         |
|---------------------------------------------------------------------------|---------------|---------------|-------------------|------------|--------|--------------|---------|
| OFSTED RATING                                                             | NOT SPECIFIED | OUTSTANDING   | GOOD              |            | REQUIR | ES IMPROVEME | NT      |
| School Details                                                            |               | Ofsted Rating | Pupils            | Distance   | Gender | Has Nursery  | Private |
| Harris Academy Tottenham Ashley Road, Tottenham, London, N17 9            | ĐLN           |               | 1275              | 0.56 Miles | Mixed  | •            | 0       |
| Ada National College for Digital Broad Lane, Tottenham Hale, London, N    |               | <u> </u>      |                   | 0.56 Miles | Mixed  | 0            | 0       |
| Park View School 252 West Green Road, Tottenham, Lond                     | don, N15 3QR  | <u> </u>      | 1150              | 0.79 Miles | Mixed  | 0            | 0       |
| Gladesmore Community School<br>Crowland Road, Tottenham, London, N1       |               |               | 1314              | 0.82 Miles | Mixed  | 0            | 0       |
| London Academy of Excellence<br>Lilywhite House, 780 High Road, London    |               |               | 554               | 0.98 Miles | Mixed  | 0            | 0       |
| Duke's Aldridge<br>Trulock Road, Tottenham, London, N17                   | 0PG           | <u> </u>      | 1046              | 1.05 Miles | Mixed  | 0            | 0       |
| Haringey Sixth Form College<br>White Hart Lane, Tottenham, London, N      | 17 8HR        |               | 0                 | 1.07 Miles | Mixed  | 0            | 0       |
| Our Lady's Catholic High Schoo<br>6-16 Amhurst Park, Stamford Hill, Londo |               | $\bigcirc$    | 658               | 1.16 Miles | Girls  | 0            | 0       |
| Yesodey Hatorah Senior Girls So<br>Egerton Road, Stamford Hill, London, N |               |               | 353               | 1.23 Miles | Girls  | 0            | 0       |
| Lubavitch House School (Senior<br>107-115 Stamford Hill, London, N16 5RF  |               | 0             | 124               | 1.3 Miles  | Girls  | 0            | 0       |
|                                                                           |               |               |                   |            |        |              |         |