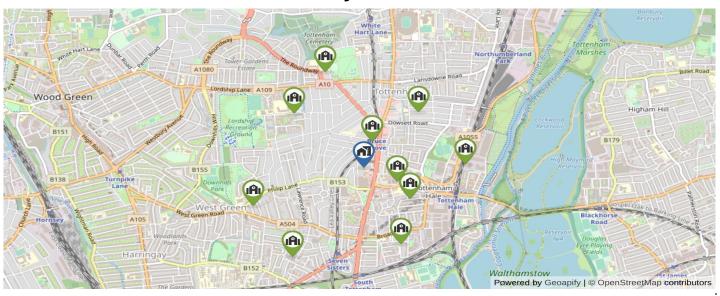

# **Primary Schools**

| Schools Map Legend :                                                      |               |               | Primary Schools |            |         |              |         |
|---------------------------------------------------------------------------|---------------|---------------|-----------------|------------|---------|--------------|---------|
| OFSTED RATING                                                             | NOT SPECIFIED | OUTSTANDING   | GOOD            |            | REQUIRI | ES IMPROVEME | ENT     |
| School Details                                                            |               | Ofsted Rating | Pupils          | Distance   | Gender  | Has Nursery  | Private |
| Bruce Grove Primary School<br>Sperling Road, Tottenham, London, N17       | 6UH           | 0             | 337             | 0.18 Miles | Mixed   | 0            | 0       |
| Holy Trinity CofE Primary School<br>Somerset Road, London, N17 9EJ        | ı             |               | 172             | 0.2 Miles  | Mixed   | 0            | 0       |
| Welbourne Primary School<br>Stainby Road, Tottenham, London, N15 4        | 4EA           | 0             | 522             | 0.32 Miles | Mixed   | 0            | 0       |
| The Mulberry Primary School Parkhurst Road, Tottenham, London, N1         | 7 9RB         | <u> </u>      | 602             | 0.47 Miles | Mixed   | 0            | 0       |
| The Willow Primary School<br>Adams Road, London, N17 6HW                  |               |               | 464             | 0.52 Miles | Mixed   | 0            | 0       |
| Earlsmead Primary School<br>Broad Lane, Tottenham, London, N15 4P         | vW            | <u> </u>      | 442             | 0.53 Miles | Mixed   | 0            | 0       |
| Harris Academy Tottenham Ashley Road, Tottenham, London, N17 9            | LN            |               | 1275            | 0.56 Miles | Mixed   | •            | 0       |
| Harris Primary Academy Philip L<br>Philip Lane, Tottenham, London, N15 4A |               |               | 438             | 0.65 Miles | Mixed   | 0            | 0       |
| Risley Avenue Primary School The Roundway, Tottenham, London, N17         | 7 7AB         | <u> </u>      | 543             | 0.66 Miles | Mixed   | 0            | 0       |
| Seven Sisters Primary School<br>South Grove, Tottenham, London, N15 5     | QE            | $\bigcirc$    | 277             | 0.7 Miles  | Mixed   | 0            | 0       |
|                                                                           |               |               |                 |            |         |              |         |