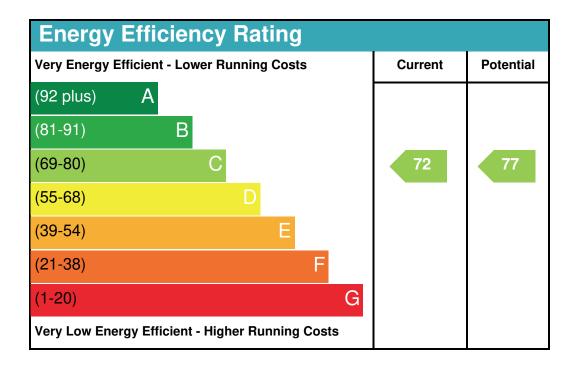

### **Energy Performance Certificate**

Current Energy Efficiency

72 / C

Inspection Date

30 / 10 / 2019

Tenure

**Owner-occupied** 

Number Habitable Rooms

3

Potential Energy Efficiency

77 / C

Valid Until

30 / 10 / 2029

Local Authority

E09000031

Total Floor Area

581.25 Sqft