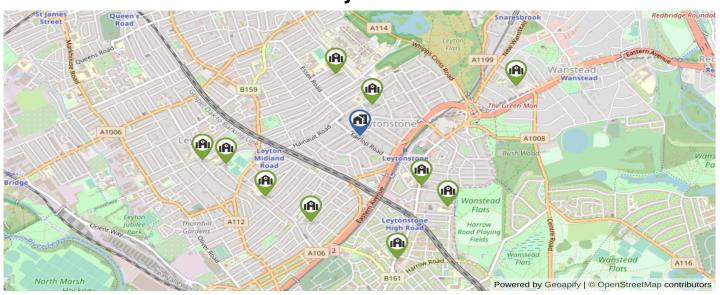

## **Primary Schools**

| Schools Map Legend :                                                        |               | Primary Schools |        |            |        |              |         |
|-----------------------------------------------------------------------------|---------------|-----------------|--------|------------|--------|--------------|---------|
| OFSTED RATING                                                               | NOT SPECIFIED | OUTSTANDING     | GOOD   |            | REQUIR | ES IMPROVEME | ENT     |
| School Details                                                              |               | Ofsted Rating   | Pupils | Distance   | Gender | Has Nursery  | Private |
| Gwyn Jones Primary School<br>Hainault Road, London, E11 1EU                 |               | 0               | 445    | 0.19 Miles | Mixed  | 0            | 0       |
| Barclay Primary School 155 Canterbury Road, Leyton, London, E1              | 0 6EJ         |                 | 1321   | 0.38 Miles | Mixed  | 0            | 0       |
| George Tomlinson Primary Schoo<br>Harrington Road, Leytonstone, London, E1  |               | 0               | 464    | 0.42 Miles | Mixed  | 0            | 0       |
| Newport School Newport Road, London, E10 6PJ                                |               |                 | 810    | 0.56 Miles | Mixed  | 0            | 0       |
| Dawlish Primary School<br>Jesse Road, London, E10 6NN                       |               | 0               | 173    | 0.59 Miles | Mixed  | 0            | 0       |
| Davies Lane Primary School Davies Lane, Leytonstone, London, E11 38         | DR            | 0               | 915    | 0.6 Miles  | Mixed  | 0            | 0       |
| George Mitchell School Farmer Road, Leyton, London, E10 5DN                 |               | 0               | 991    | 0.68 Miles | Mixed  | •            | 0       |
| Mayville Primary School<br>Lincoln Street, London, E11 4PZ                  |               |                 | 376    | 0.75 Miles | Mixed  | 0            | 0       |
| St Joseph's Catholic Junior School 150 Vicarage Road, Leyton, London, E10 5 |               | 0               | 151    | 0.79 Miles | Mixed  | 0            | 0       |
| Our Lady of Lourdes RC Primary S<br>Chestnut Drive, Wanstead, London, E11 2 |               | 0               | 435    | 0.82 Miles | Mixed  | 0            | 0       |
|                                                                             |               |                 |        |            |        |              |         |

## **Secondary Schools**

| Schools Map Legend : Secondary Schools                                    |               |               |        |            |        |              |         |
|---------------------------------------------------------------------------|---------------|---------------|--------|------------|--------|--------------|---------|
| OFSTED RATING                                                             | NOT SPECIFIED | OUTSTANDING   | GOOD   |            | REQUIR | ES IMPROVEME | NT      |
| School Details                                                            |               | Ofsted Rating | Pupils | Distance   | Gender | Has Nursery  | Private |
| Norlington School and 6th Form<br>Norlington Road, Leyton, London, E10 6J | Z             | 0             | 761    | 0.27 Miles | Boys   | 0            | 0       |
| Connaught School for Girls  Dyers Hall Road, Leytonstone, London, E       | 11 4AE        | 0             | 620    | 0.32 Miles | Girls  | 0            | 0       |
| Leytonstone School Colworth Road, Leytonstone, London, E1                 | 1 1JD         | 0             | 960    | 0.42 Miles | Mixed  | 0            | 0       |
| Leyton Sixth Form College<br>Essex Road, Leyton, London, E10 6EQ          |               | $\bigcirc$    |        | 0.43 Miles | Mixed  | 0            | 0       |
| George Mitchell School Farmer Road, Leyton, London, E10 5DN               |               | 0             | 991    | 0.68 Miles | Mixed  | •            | 0       |
| Buxton School 234 Cann Hall Road, Leytonstone, London                     | n, E11 3NN    | $\bigcirc$    | 1199   | 1.08 Miles | Mixed  | •            | 0       |
| Lammas School and Sixth Form<br>150 Seymour Road, Leyton, London, E10     | 7LX           | 0             | 788    | 1.22 Miles | Mixed  | 0            | 0       |
| Walthamstow School for Girls<br>Church Hill, Walthamstow, London, E17 9   | RZ            |               | 890    | 1.23 Miles | Girls  | 0            | 0       |
| Kelmscott School<br>245 Markhouse Road, Walthamstow, London               | don, E17 8DN  | 0             | 898    | 1.34 Miles | Mixed  | 0            | 0       |
| Holy Family Catholic School  1 Shernhall Street, Walthamstow, London      | , E17 3EA     | <u> </u>      | 1302   | 1.38 Miles | Mixed  | 0            | 0       |
|                                                                           |               |               |        |            |        |              |         |