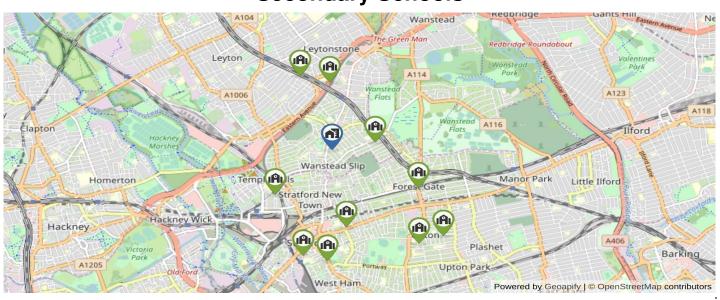

## **Secondary Schools**

| Schools Map Legend :                                                       |                  |               | Secondary Schools |            |         |              |         |  |
|----------------------------------------------------------------------------|------------------|---------------|-------------------|------------|---------|--------------|---------|--|
| OFSTED RATING                                                              | NOT SPECIFIED    | OUTSTANDING   | GOOD              |            | REQUIRI | ES IMPROVEME | NT      |  |
| School Details                                                             |                  | Ofsted Rating | Pupils            | Distance   | Gender  | Has Nursery  | Private |  |
| Buxton School<br>234 Cann Hall Road, Leytonstone, London,                  | E11 3NN          | <u> </u>      | 1199              | 0.41 Miles | Mixed   | •            | 0       |  |
| Harris Academy Chobham<br>40 Cheering Lane, London, E20 1BD                |                  |               | 2042              | 0.7 Miles  | Mixed   | •            | 0       |  |
| Connaught School for Girls  Dyers Hall Road, Leytonstone, London, E1       | 1 4AE            | <u> </u>      | 620               | 0.73 Miles | Girls   | 0            | 0       |  |
| Sarah Bonnell School Deanery Road, Stratford, London, E15 4LP              |                  | <u> </u>      | 1330              | 0.85 Miles | Girls   | 0            | 0       |  |
| Norlington School and 6th Form<br>Norlington Road, Leyton, London, E10 6JZ |                  | 0             | 761               | 0.85 Miles | Boys    | 0            | 0       |  |
| Forest Gate Community School<br>Forest Lane, London, E7 9BB                |                  |               | 1273              | 0.89 Miles | Mixed   | 0            | 0       |  |
| London Academy of Excellence<br>Broadway House, 322 High Street, London,   | E15 1AJ          |               | 471               | 1.17 Miles | Mixed   | 0            | 0       |  |
| School 21 Pitchford Street, Stratford, E15 4RZ                             |                  |               | 1236              | 1.2 Miles  | Mixed   | •            | 0       |  |
| Stratford School Academy Upton Lane, Forest Gate, London, E7 9PR           |                  | <u> </u>      | 1512              | 1.29 Miles | Mixed   | 0            | 0       |  |
| St Angela's Ursuline School<br>St George's Road, Forest Gate, London, E7   | <sup>7</sup> 8HU |               | 1261              | 1.38 Miles | Girls   | 0            | 0       |  |
|                                                                            |                  |               |                   |            |         |              |         |  |