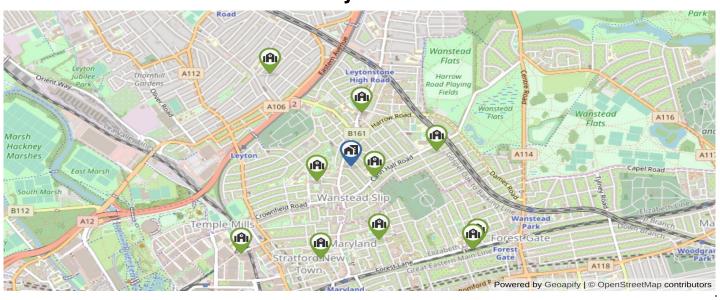

# **Primary Schools**

| Schools Map Legend :                                              |               | Primary Schools |        |            |        |              |         |
|-------------------------------------------------------------------|---------------|-----------------|--------|------------|--------|--------------|---------|
| OFSTED RATING                                                     | NOT SPECIFIED | OUTSTANDING     | GOOD   |            | REQUIR | ES IMPROVEME | NT      |
| School Details                                                    |               | Ofsted Rating   | Pupils | Distance   | Gender | Has Nursery  | Private |
| The Jenny Hammond Primary S Elsham Road, Leytonstone, London, E   |               | <u> </u>        | 404    | 0.12 Miles | Mixed  | 0            | 0       |
| Downsell Primary School Downsell Road, Leyton, London, E15 2      | PBS           |                 | 468    | 0.18 Miles | Mixed  | 0            | 0       |
| Mayville Primary School<br>Lincoln Street, London, E11 4PZ        |               |                 | 376    | 0.3 Miles  | Mixed  | 0            | 0       |
| Buxton School<br>234 Cann Hall Road, Leytonstone, Lon             | don, E11 3NN  | 0               | 1199   | 0.41 Miles | Mixed  | •            | 0       |
| Maryland Primary School<br>Gurney Road, London, E15 1SL           |               | <u> </u>        | 438    | 0.43 Miles | Mixed  | 0            | 0       |
| Colegrave Primary School<br>Henniker Road, London, E15 1JY        |               |                 | 579    | 0.53 Miles | Mixed  | 0            | 0       |
| Newport School<br>Newport Road, London, E10 6PJ                   |               |                 | 810    | 0.64 Miles | Mixed  | 0            | 0       |
| Harris Academy Chobham<br>40 Cheering Lane, London, E20 1BD       |               |                 | 2042   | 0.7 Miles  | Mixed  | •            | 0       |
| Odessa Infant School<br>Wellington Road, London, E7 9BY           |               | <u> </u>        | 232    | 0.73 Miles | Mixed  | 0            | 0       |
| St James' CofE Junior School Tower Hamlets Road, Forest Gate, Lor | ndon, E7 9DA  | <u> </u>        | 212    | 0.73 Miles | Mixed  | 0            | 0       |
|                                                                   |               |                 |        |            |        |              |         |