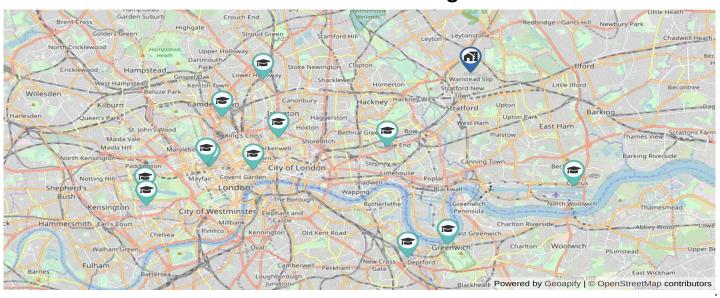

## **Universities & Colleges**

| Universities Map Legend :                                                      | Iniversities & Colleges |
|--------------------------------------------------------------------------------|-------------------------|
| Queen Mary University of London ★ ★ ★ ★                                        |                         |
| 327 Mile End Rd, Bethnal Green, London E1 4NS, United Kingdom                  | 2.95 Miles              |
| University of East London 🚖 🚖 🚖                                                |                         |
| University Way, London E16 2RD, United Kingdom                                 | 4.14 Miles              |
| Greenwich University 🜟                                                         |                         |
| Bounty House, Stowage, London SE8 3DE, United Kingdom                          | 5.02 Miles              |
| City, University of London 🛨 🚖 🚖                                               |                         |
| Northampton Square, London EC1V 0HB, United Kingdom                            | 5.05 Miles              |
| London Metropolitan University 🗙 🗙 🗙                                           |                         |
| 166-220 Holloway Rd, London N7 8DB, United Kingdom                             | 5.07 Mile               |
| Trinity Laban Conservatoire of Music and Dance★★★★                             |                         |
| Trinity Laban Conservatoire Of Music & Dance, London SE14 6NH, United Kingdom  | 5.57 Miles              |
| The London School of Economics and Political Science                           |                         |
| Houghton St, London WC2A 2AE, United Kingdom                                   | 5.99 Mile               |
| The Royal Veterinary College 🗙 🗙 🗙                                             |                         |
| 4 Royal College St, London NW1 0TU, United Kingdom                             | 6.18 Miles              |
| The London College of Fashion ★ ★ ★ ★                                          |                         |
| London College of Fashion, 20 John Prince's St, London W1G 0BJ, United Kingdom | 6.94 Mile               |
| University of Westminster ★ ★ ★                                                |                         |
| 309 Regent St., London W1B 2HW, United Kingdom                                 | 6.96 Mile               |
| The Royal College of Art★★★★                                                   |                         |
| Kensington Gore, South Kensington, London SW7 2EU, United Kingdom              | 8.66 Mile               |
| The Royal College of Music★★★★                                                 |                         |
| Prince Consort Rd, South Kensington, London SW7 2BS, United Kingdom            | 8.79 Mile               |