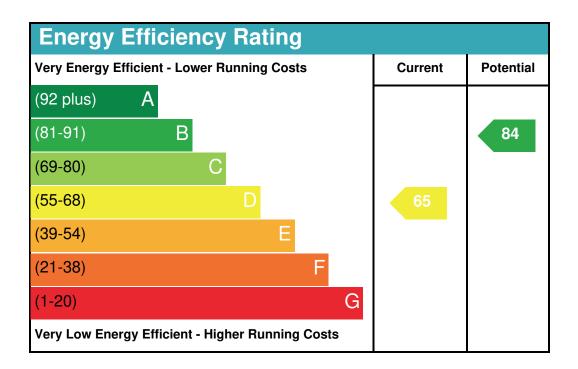

# **Energy Performance Certificate**

Current Energy Efficiency

65 / D

Inspection Date

14 / 08 / 2017

Tenure

**Owner-occupied** 

Number Habitable Rooms

6

Potential Energy Efficiency

84 / B

Valid Until

14 / 08 / 2027

Local Authority

E09000031

Total Floor Area

1,087.15 Sqft