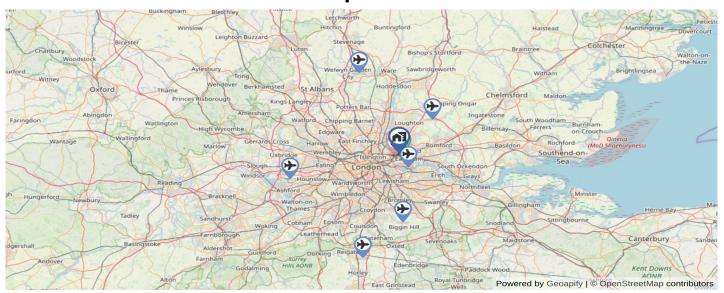

## **Transportation**

**Transportation Map Legend:** 

Airports

Railway Stations

UG Stations

**Bus Stations** 

#### **Airports**

| Allports                                                                                                                    |             |
|-----------------------------------------------------------------------------------------------------------------------------|-------------|
| London City Airport, Hartmann Rd, London E16 2PX, United Kingdom                                                            | 3.52 Miles  |
| Stapleford Aerodrome, Stapleford Aerodrome, Abridge, Romford RM4 1SJ, United Kingdom                                        | 9.65 Miles  |
| London Biggin Hill Airport, Main Rd, Biggin Hill, Westerham TN16 3BH, United Kingdom                                        | 15.08 Miles |
| Panshanger Aerodrome, Aerodrome in Welwyn Garden City, England                                                              | 18.9 Miles  |
| Heathrow Airport, Hounslow TW6 1QG, United Kingdom                                                                          | 20.82 Miles |
| Redhill Aerodrome, South Nutfield, Redhill RH1 5JZ, United Kingdom                                                          | 23.89 Miles |
| London Stansted Airport, London Stansted Airport, Diamond Hangar Long Border Road London, Stansted CM24 1RE, United Kingdom | 24.52 Miles |