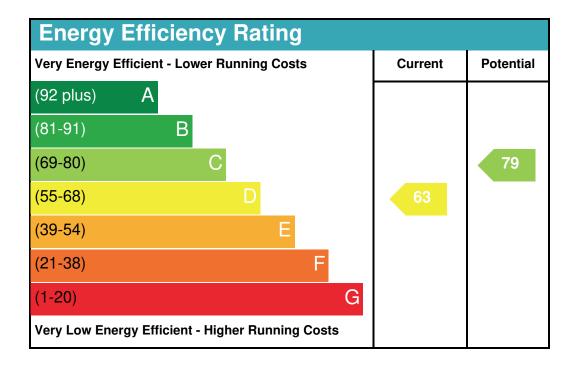

### **Energy Performance Certificate**

Current Energy Efficiency

63 / D

Inspection Date

25 / 04 / 2013

Tenure

**Owner-occupied** 

Number Habitable Rooms

3

Potential Energy Efficiency

79 / C

Valid Until

25 / 04 / 2023

Local Authority

E09000025

Total Floor Area

592.01 Sqft