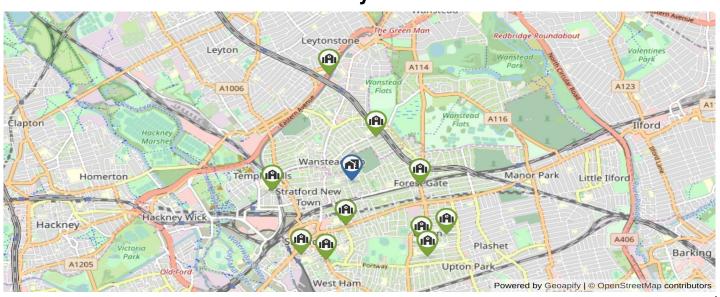

## **Primary Schools**

| Schools Map Legend :                                                       | Schools Map Legend : Primary Schools |               |        | -          |         |              |         |
|----------------------------------------------------------------------------|--------------------------------------|---------------|--------|------------|---------|--------------|---------|
| OFSTED RATING                                                              | NOT SPECIFIED                        | OUTSTANDING   | GOOD   |            | REQUIRE | ES IMPROVEME | NT      |
| School Details                                                             |                                      | Ofsted Rating | Pupils | Distance   | Gender  | Has Nursery  | Private |
| Maryland Primary School<br>Gurney Road, London, E15 1SL                    |                                      | 0             | 438    | 0.06 Miles | Mixed   | 0            | 0       |
| The Jenny Hammond Primary Scho<br>Elsham Road, Leytonstone, London, E11 3J |                                      | 0             | 404    | 0.32 Miles | Mixed   | 0            | 0       |
| Colegrave Primary School<br>Henniker Road, London, E15 1JY                 |                                      |               | 579    | 0.36 Miles | Mixed   | 0            | 0       |
| St James' CofE Junior School Tower Hamlets Road, Forest Gate, London,      | E7 9DA                               | <u> </u>      | 212    | 0.4 Miles  | Mixed   | 0            | 0       |
| Odessa Infant School<br>Wellington Road, London, E7 9BY                    |                                      | $\bigcirc$    | 232    | 0.41 Miles | Mixed   | 0            | 0       |
| Earlham Primary School Earlham Grove, Forest Gate, London, E7 9A           | w                                    | $\bigcirc$    | 457    | 0.42 Miles | Mixed   | 0            | 0       |
| Downsell Primary School Downsell Road, Leyton, London, E15 2BS             |                                      |               | 468    | 0.45 Miles | Mixed   | 0            | 0       |
| Buxton School 234 Cann Hall Road, Leytonstone, London,                     | E11 3NN                              | $\bigcirc$    | 1199   | 0.51 Miles | Mixed   | •            | 0       |
| Park Primary School Park Primary School, Mathews Park Avenue               | , London, E15 4AE                    |               | 636    | 0.64 Miles | Mixed   | 0            | 0       |
| Mayville Primary School<br>Lincoln Street, London, E11 4PZ                 |                                      |               | 376    | 0.68 Miles | Mixed   | 0            | 0       |

### **Secondary Schools**

| Schools Map Legend : Secondary Scho                                      |               | hools         |        |            |         |              |         |
|--------------------------------------------------------------------------|---------------|---------------|--------|------------|---------|--------------|---------|
| OFSTED RATING                                                            | NOT SPECIFIED | OUTSTANDING   | GOOD   |            | REQUIRI | ES IMPROVEME | NT      |
| School Details                                                           |               | Ofsted Rating | Pupils | Distance   | Gender  | Has Nursery  | Private |
| Sarah Bonnell School Deanery Road, Stratford, London, E15 4LP            |               | 0             | 1330   | 0.47 Miles | Girls   | 0            | 0       |
| Buxton School 234 Cann Hall Road, Leytonstone, London, I                 | E11 3NN       | 0             | 1199   | 0.51 Miles | Mixed   | •            | 0       |
| Forest Gate Community School Forest Lane, London, E7 9BB                 |               |               | 1273   | 0.6 Miles  | Mixed   | 0            | 0       |
| Harris Academy Chobham<br>40 Cheering Lane, London, E20 1BD              |               |               | 2042   | 0.71 Miles | Mixed   | •            | 0       |
| School 21 Pitchford Street, Stratford, E15 4RZ                           |               |               | 1236   | 0.86 Miles | Mixed   | •            | 0       |
| Stratford School Academy Upton Lane, Forest Gate, London, E7 9PR         |               | <u> </u>      | 1512   | 0.89 Miles | Mixed   | 0            | 0       |
| London Academy of Excellence<br>Broadway House, 322 High Street, London, | E15 1AJ       |               | 471    | 0.89 Miles | Mixed   | 0            | 0       |
| St Angela's Ursuline School St George's Road, Forest Gate, London, E7    | 8HU           |               | 1261   | 1 Miles    | Girls   | 0            | 0       |
| St Bonaventure's RC School Boleyn Road, Forest Gate, London, E7 9QD      |               |               | 1312   | 1.03 Miles | Boys    | 0            | 0       |
| Connaught School for Girls  Dyers Hall Road, Leytonstone, London, E11    | 4AE           | <u> </u>      | 620    | 1.12 Miles | Girls   | 0            | 0       |