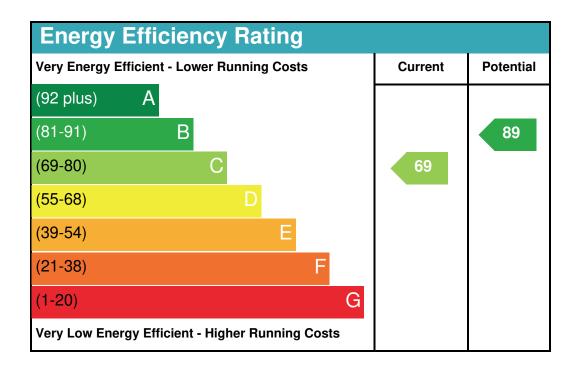

## **Energy Performance Certificate**

Current Energy Efficiency

69 / C

Inspection Date

11 / 09 / 2018

Tenure

**Owner-occupied** 

Number Habitable Rooms

5

Potential Energy Efficiency

89 / B

Valid Until

11 / 09 / 2028

Local Authority

E09000031

Total Floor Area