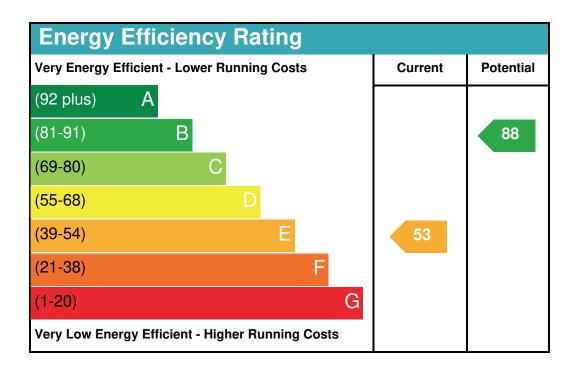

### **Energy Performance Certificate**

Current Energy Efficiency

53 / E

Inspection Date

02 / 12 / 2019

Tenure

**Owner-occupied** 

Number Habitable Rooms

5

Potential Energy Efficiency

88 / B

Valid Until

02 / 12 / 2029

Local Authority

E09000031

Total Floor Area

1,087.15 Sqft