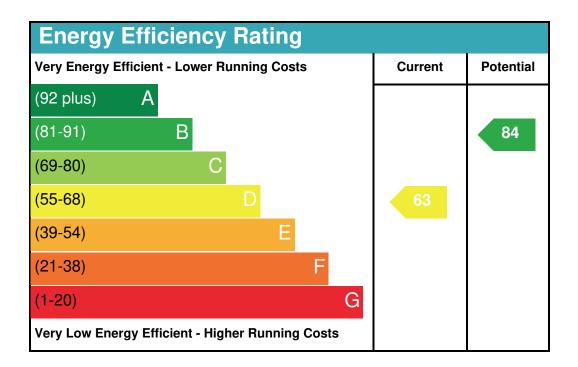

## **Energy Performance Certificate**

Current Energy Efficiency

63 / D

Inspection Date

27 / 02 / 2018

Tenure

Rental (private)

Number Habitable Rooms

6

Potential Energy Efficiency

84 / B

Valid Until

27 / 02 / 2028

Local Authority

E09000025

Total Floor Area

1,130.21 Sqft