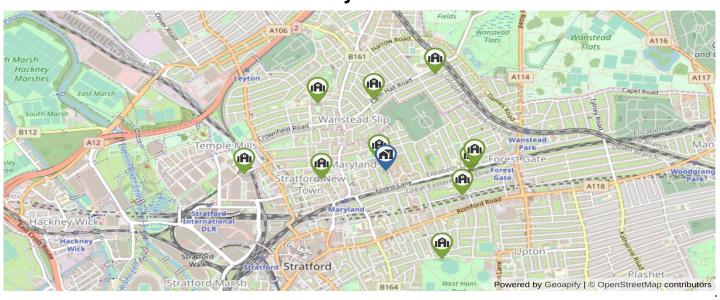

## **Primary Schools**

| Schools Map Legend :                                                   |                     |               | Primary Schools |            |        |              |         |
|------------------------------------------------------------------------|---------------------|---------------|-----------------|------------|--------|--------------|---------|
| OFSTED RATING                                                          | NOT SPECIFIED       | OUTSTANDING   | GOOD            |            | REQUIR | ES IMPROVEME | NT      |
| School Details                                                         |                     | Ofsted Rating | Pupils          | Distance   | Gender | Has Nursery  | Private |
| Maryland Primary School<br>Gurney Road, London, E15 1SL                |                     | 0             | 438             | 0.07 Miles | Mixed  | 0            | 0       |
| Colegrave Primary School<br>Henniker Road, London, E15 1JY             |                     |               | 579             | 0.31 Miles | Mixed  | 0            | 0       |
| Earlham Primary School Earlham Grove, Forest Gate, London, E7          | 9AW                 | 0             | 457             | 0.39 Miles | Mixed  | 0            | 0       |
| St James' CofE Junior School Tower Hamlets Road, Forest Gate, Londo    | n, E7 9DA           | 0             | 212             | 0.4 Miles  | Mixed  | 0            | 0       |
| The Jenny Hammond Primary Sch<br>Elsham Road, Leytonstone, London, E11 |                     | 0             | 404             | 0.41 Miles | Mixed  | 0            | 0       |
| Odessa Infant School<br>Wellington Road, London, E7 9BY                |                     | 0             | 232             | 0.42 Miles | Mixed  | 0            | 0       |
| Downsell Primary School Downsell Road, Leyton, London, E15 2BS         | ;                   |               | 468             | 0.5 Miles  | Mixed  | 0            | 0       |
| Park Primary School Park Primary School, Mathews Park Aven             | ue, London, E15 4AE | 0             | 636             | 0.57 Miles | Mixed  | 0            | 0       |
| Buxton School<br>234 Cann Hall Road, Leytonstone, Londor               | n, E11 3NN          | 0             | 1199            | 0.6 Miles  | Mixed  | •            | 0       |
| Harris Academy Chobham<br>40 Cheering Lane, London, E20 1BD            |                     |               | 2042            | 0.68 Miles | Mixed  | •            | 0       |
|                                                                        |                     |               |                 |            |        |              |         |