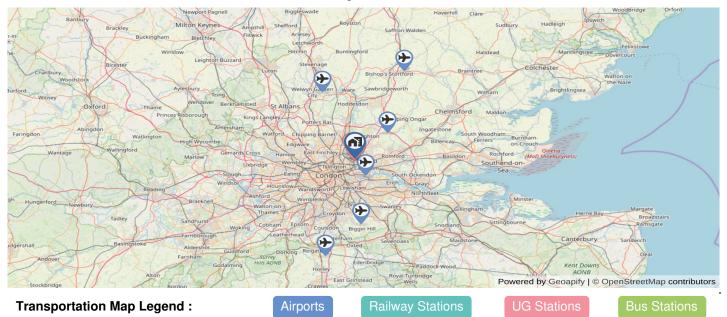

## Transportation

| Airports                                                                                                                    |             |
|-----------------------------------------------------------------------------------------------------------------------------|-------------|
| London City Airport, Hartmann Rd, London E16 2PX, United Kingdom                                                            | 4.78 Miles  |
| Stapleford Aerodrome, Stapleford Aerodrome, Abridge, Romford RM4 1SJ, United Kingdom                                        | 9.24 Miles  |
| London Biggin Hill Airport, Main Rd, Biggin Hill, Westerham TN16 3BH, United Kingdom                                        | 16.23 Miles |
| Panshanger Aerodrome, Aerodrome in Welwyn Garden City, England                                                              | 17.65 Miles |
| London Stansted Airport, London Stansted Airport, Diamond Hangar Long Border Road London, Stansted CM24 1RE, United Kingdom | 23.74 Miles |
| Redhill Aerodrome, South Nutfield, Redhill RH1 5JZ, United Kingdom                                                          | 24.82 Miles |
| Rochester Airport, Maidstone Rd, Rochester, Chatham ME5 9SD, United Kingdom                                                 | 26.55 Miles |

#### **Railway Station**

| <b>,</b>                                                                                    |            |
|---------------------------------------------------------------------------------------------|------------|
| Leyton Midland Road, Greater, Midland Rd, London E10 6JT, United Kingdom                    | 0.35 Miles |
| Leytonstone High Road, High Road, London E11 4RE, United Kingdom                            | 0.5 Miles  |
| Walthamstow Central, Walthamstow Central Station BR, Hoe St, London E17 7LP, United Kingdom | 1.38 Miles |
| Maryland, London, United Kingdom                                                            | 1.42 Miles |

| 0.5 Miles  |
|------------|
| 0.67 Miles |
| 1.38 Miles |
| 1.45 Miles |
|            |

| Bus Station                                                     |            |
|-----------------------------------------------------------------|------------|
| Leyton Midland Road Station (Stop SN), United Kingdom           | 0.34 Miles |
| Leyton Midland Road Station (Stop NA), United Kingdom           | 0.39 Miles |
| Leytonstone Station Grove Green Road (Stop Z), United Kingdom   | 0.41 Miles |
| Leytonstone Station / Grove Green Road (Stop C), United Kingdom | 0.45 Miles |