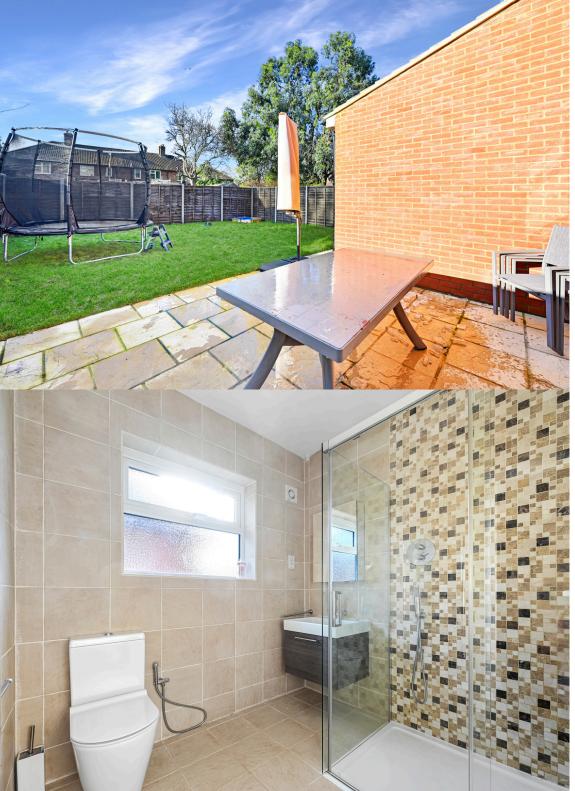

## **Key features**

- 3 Double Bedrooms
- 1 Bathroom
- Downstairs Powder Room
- Semi-Detached Family Home
- Newly Refurbished
- Open-Plan Living/Dining Room
- Stylish Fitted Kitchen
- Modern Shower Room
- Off-Street Parking
- Lovely West Facing Garden
- · Recently extended
- Over 1,100 sq ft / 106 sq m
- Beautifully and neutrally decorated
- Popular Cuckoo Estate Location