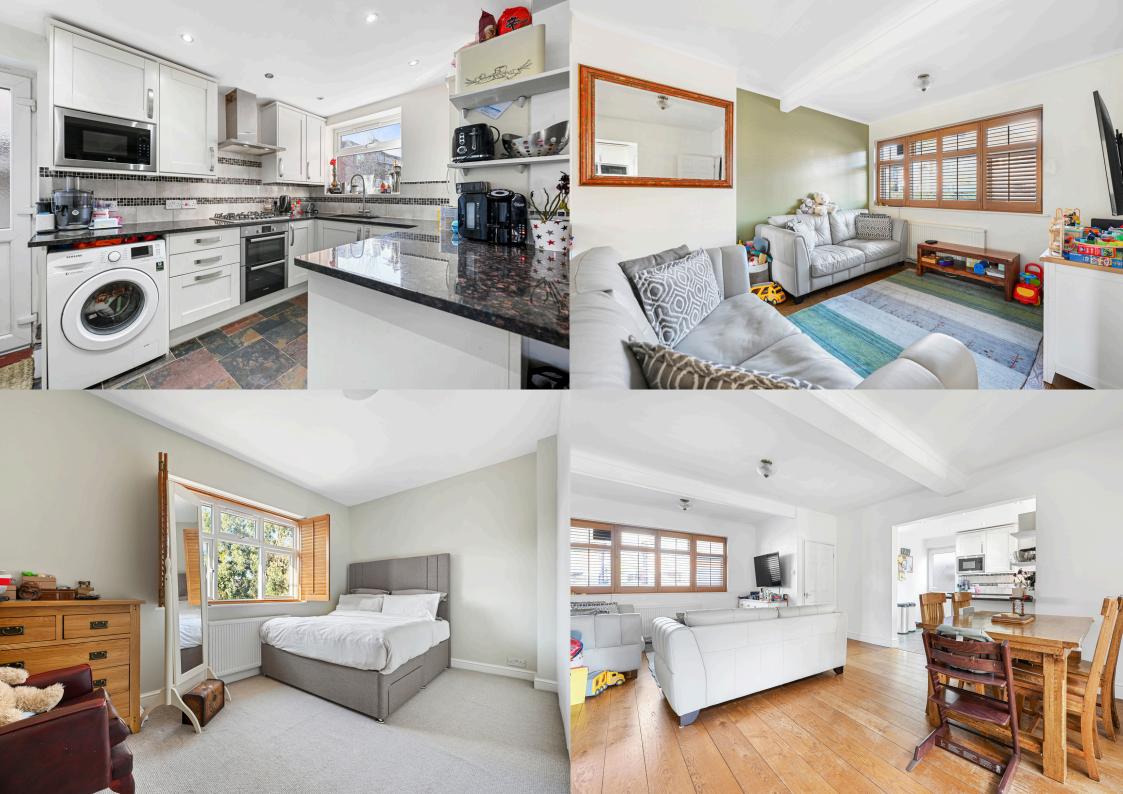

Daily life will center around the lower level of the home where wide plank, wooden floors flow underfoot and an abundance of natural light filters throughout.

The stylish well-equipped kitchen boasts sweeping countertops, ample storage space, a gas hob, a tile splashback and a convenient laundry nook. From here you can step through to the open-plan living and dining area which invite you to sit back and relax in what feels like a bright and welcoming space.

## **Key features**

- 3 Double Bedrooms
- 1 Bathroom
- Downstairs Powder Room
- Semi-Detached Family Home
- Newly Refurbished
- Open-Plan Living/Dining Room
- Stylish Fitted Kitchen
- Modern Shower Room
- Off-Street Parking
- Lovely West Facing Garden
- · Recently extended
- Over 1,100 sq ft / 106 sq m
- Beautifully and neutrally decorated
- Popular Cuckoo Estate Location