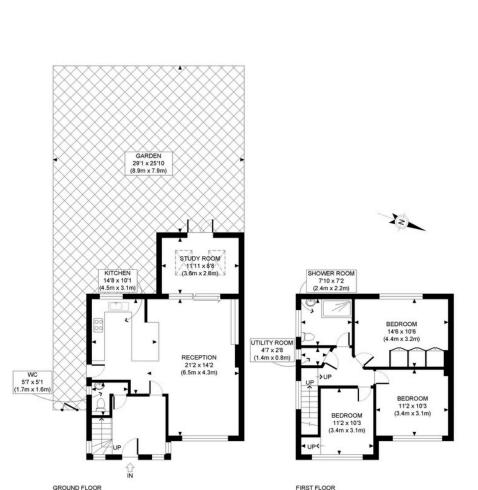

## **PAUL LESLIE**

Director
020 3488 6445
07738 401 822
paul@leslieandcompanyuk.com

APPROX. GROSS INTERNAL FLOOR AREA: 1142 SQ FT/ 106 SQM

# PROPERTY PHOTO PLANS.COUK

GROSS INTERNAL

FLOOR AREA 514 SQ FT

This plan is for illustrative purposes only and should be used as such by any prospective client.

Whilst every attempt has been made to ensure the accuracy of the Floor Plan contained here, measurements of the doors, windows, rooms and any other items are approximate and no responsibility is taken for any errors, omissions, or misstatement.