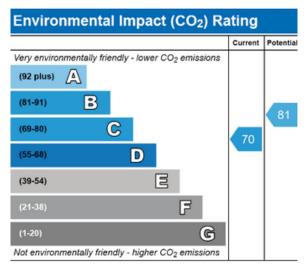

#### **Material information**

- Tenure Freehold
- Council Tax Band D
- Guide Price £2,750 PM

FLOOR AREA 628 SQ FT