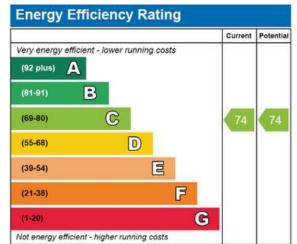

## Material information

- Council Tax Band B
- Guide Price £349,950
- Lease Start Date 13/11/2024
- Lease Duration 999 years
- Lease Years Remaining 998 years
- Service Charge £1018 yearly