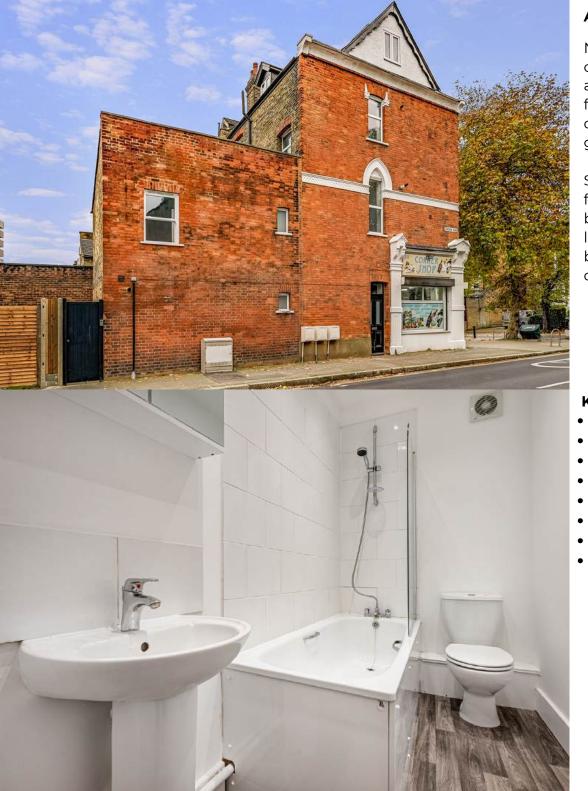

# About the property

Nestled in the heart of Ealing, this charming one-bedroom apartment on The Avenue offers an exceptional opportunity for first-time buyers and astute buy-to-let investors alike. Spanning a generous 452 square feet, this newly refurbished property combines convenience with classic style, all just a stone's throw from the vibrant local amenities and green spaces this sought-after W13 postcode has to offer.

Set within an attractive period building, the apartment occupies a firstfloor position, boasting lofty ceilings and a trio of grand windows that bathe the generous living spaces in an abundance of natural light. The large bedroom provides a tranquil retreat, while the well-appointed bathroom and kitchen feature all the modern comforts expected of a contemporary London residence.