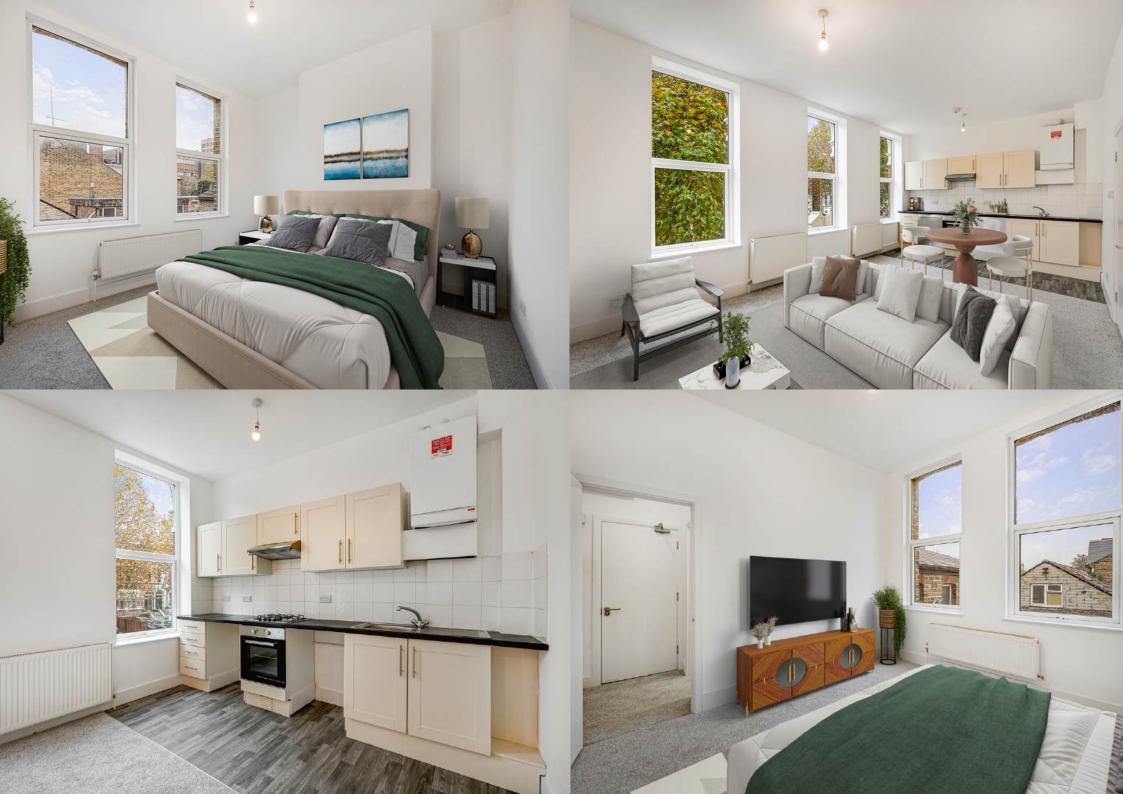

# About the property

Nestled in the heart of Ealing, this charming one-bedroom apartment on The Avenue offers an exceptional opportunity for first-time buyers and astute buy-to-let investors alike. Spanning a generous 452 square feet, this newly refurbished property combines convenience with classic style, all just a stone's throw from the vibrant local amenities and green spaces this sought-after W13 postcode has to offer.

Set within an attractive period building, the apartment occupies a firstfloor position, boasting lofty ceilings and a trio of grand windows that bathe the generous living spaces in an abundance of natural light. The large bedroom provides a tranquil retreat, while the well-appointed bathroom and kitchen feature all the modern comforts expected of a contemporary London residence.

## **Key features**

- Generous One-Bedroom Apartment Tenure -Leasehold
- 999 Year Lease
- Newly Refurbished Throughout
- Chain-Free
- Close to Elizabeth Line
- Over 450 Sq Ft
- Highly Desirable Location
- Some images have been virtually staged to showcase the potential of rooms and spaces