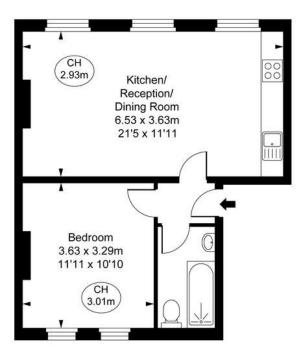

# The Avenue, W13 Approximate Gross Internal Area 41.97 sq m / 452 sq ft

(CH = Ceiling Heights)

First Floor

This plan is not to scale. It is for guidance and not for valuation purposes.

All measurements and areas are approximate only, and have been prepared in accordance with the current edition of the RICS Code of Measuring Practice.