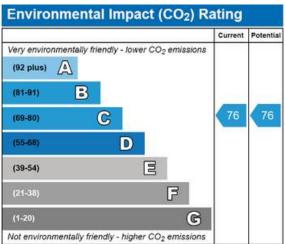

## Material information

- Council Tax Band B
- Guide Price £349,950
- Lease Start Date 13/11/2024
- Lease Duration 999 years
- Lease Years Remaining 998 years
- Service Charge £1018 yearly