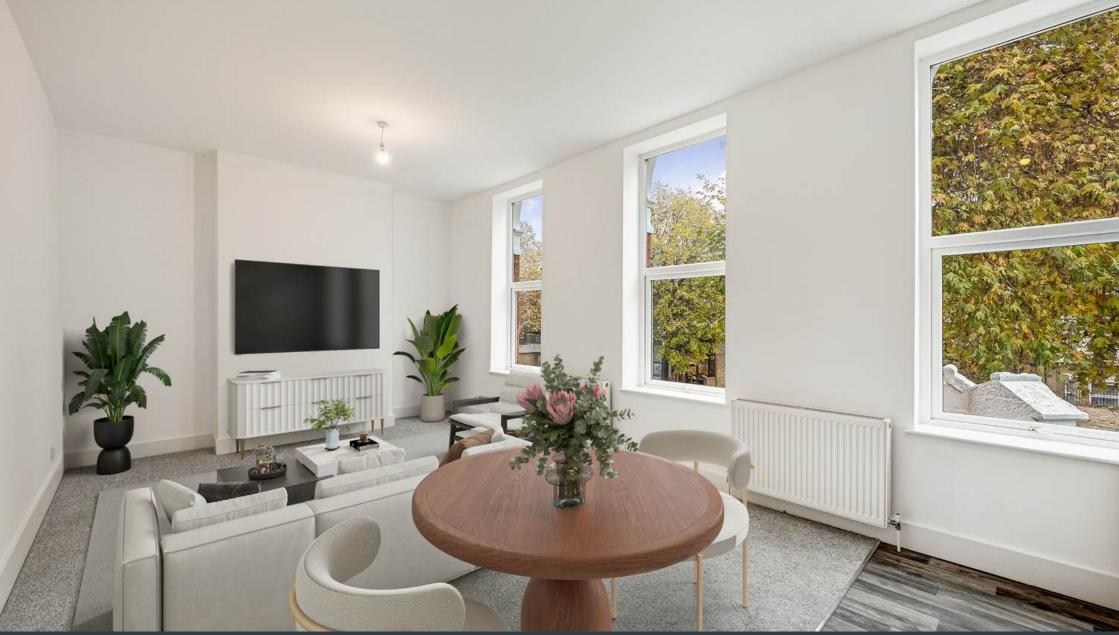

# About the property

Nestled in the heart of Ealing, this charming one-bedroom apartment on The Avenue offers an exceptional opportunity for first-time buyers and astute buy-to-let investors alike. Spanning a generous 452 square feet, this newly refurbished property combines convenience with classic style, all just a stone's throw from the vibrant local amenities and green spaces this sought-after W13 postcode has to offer.

Set within an attractive period building, the apartment occupies a firstfloor position, boasting lofty ceilings and a trio of grand windows that bathe the generous living spaces in an abundance of natural light. The large bedroom provides a tranquil retreat, while the well-appointed bathroom and kitchen feature all the modern comforts expected of a contemporary London residence.

## **Key features**

- Generous One-Bedroom Apartment Tenure -Leasehold
- 999 Year Lease
- Newly Refurbished Throughout
- Chain-Free
- Close to Elizabeth Line
- Over 450 Sq Ft
- Highly Desirable Location
- Some images have been virtually staged to showcase the potential of rooms and spaces