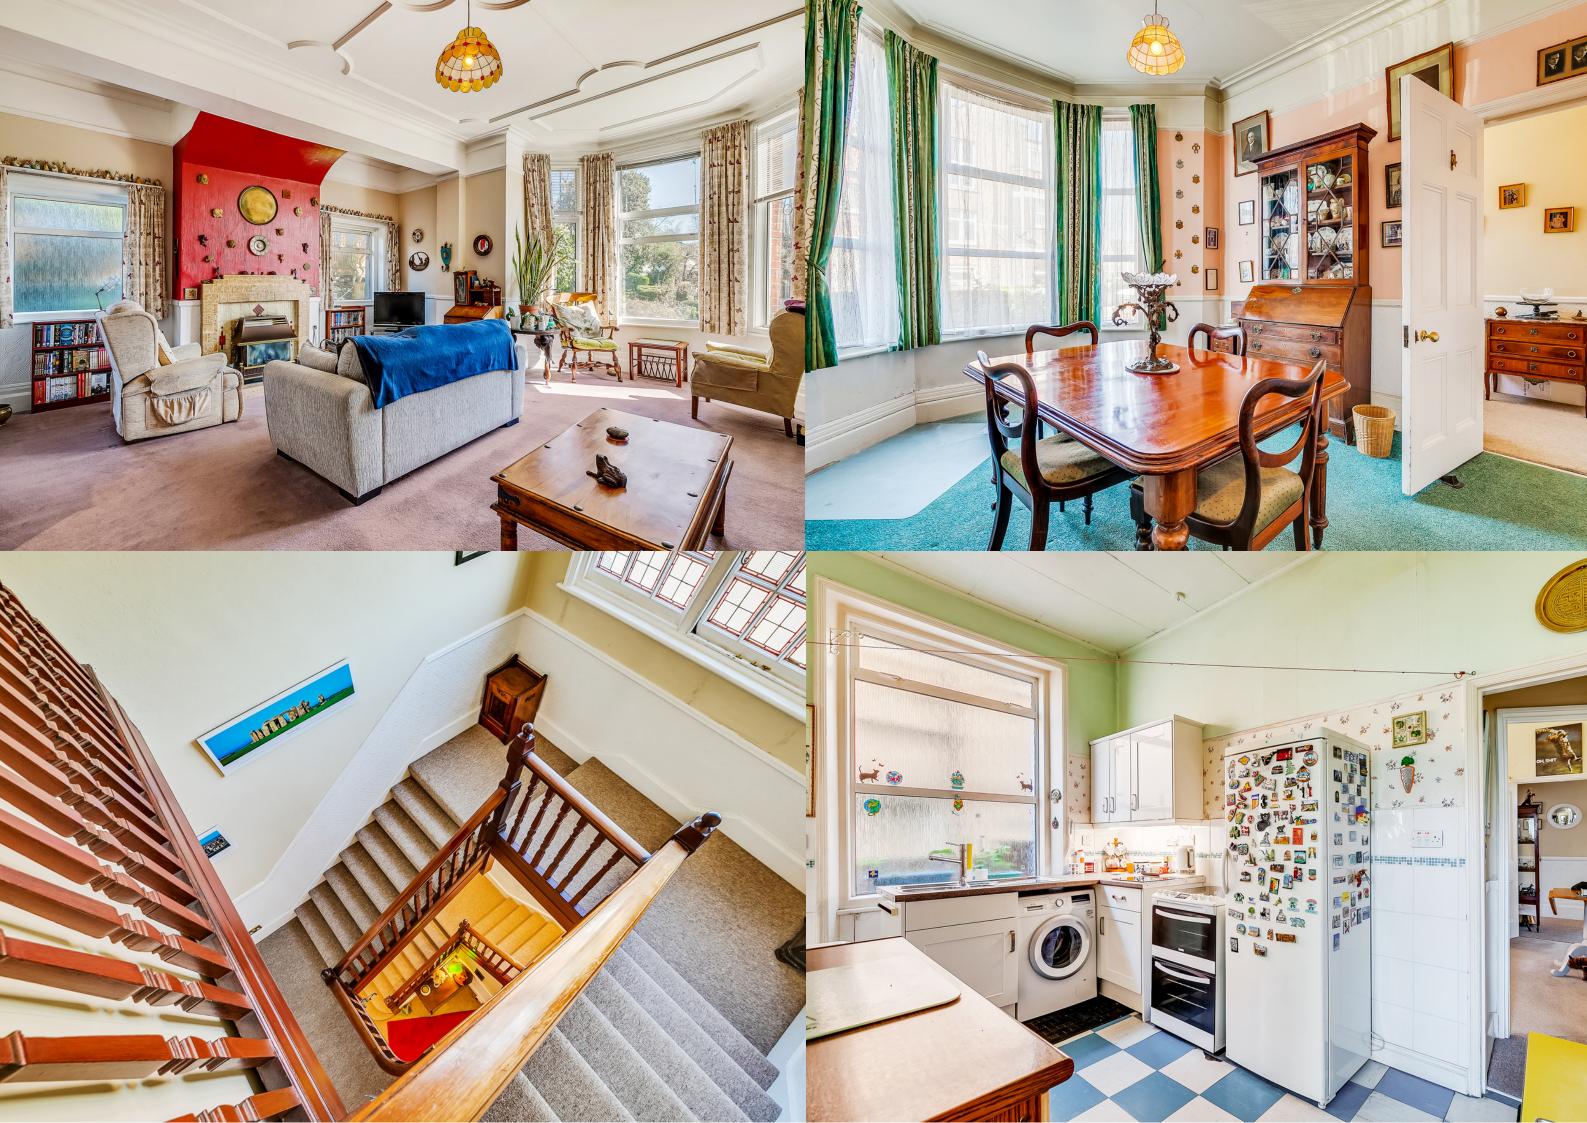

The ground floor offers a choice of three reception rooms and a separate dining room.

For such a substantial property, the kitchen is relatively small although there is a separate utility room and w/c.

One look at the layout should have your creative juices flowing by now. That's because there's scope to open up the kitchen and rear reception room to create a stunning open plan kitchen/dining room/family room with gorgeous views of the garden.