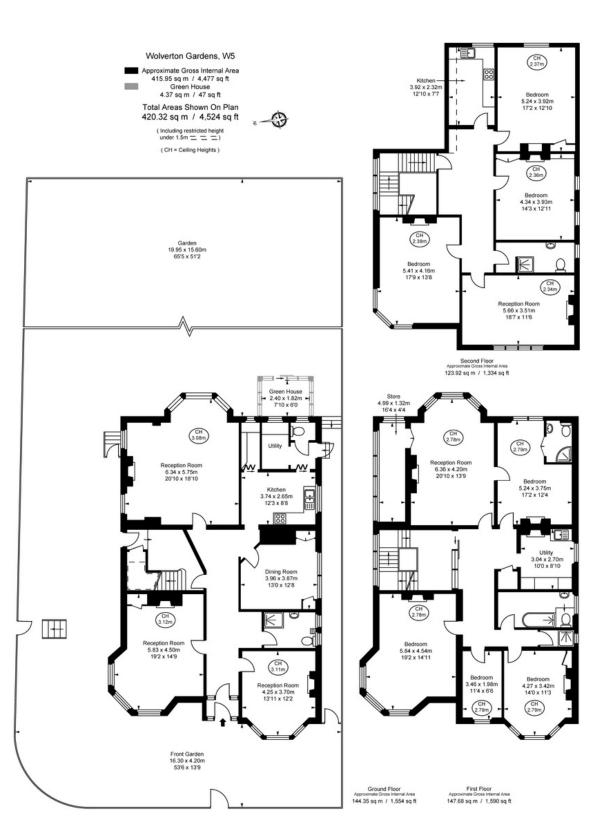

The ground floor offers a choice of three reception rooms and a separate dining room.

For such a substantial property, the kitchen is relatively small although there is a separate utility room and w/c.

## **Key features**

- 7 Bedrooms & 5 Bathrooms Endless potential (STPP)
- Corner plot
- Double-fronted
- Detached
- Period features
- High ceilings
- Feature fireplaces
- Ceiling mouldings /coving
- Large rear and side garden Prime Location
- Over 6,000 sq ft (inc Basement)
- Grand room proportions

- Blank canvas for the next owner
- Arranged over 4 floors (inc basement)
- Beautiful Brick Facade
- Front and rear bay windows
- Rarely Available
- Access to Public Transport Outstanding choice of Schools
  - No Onward Chain