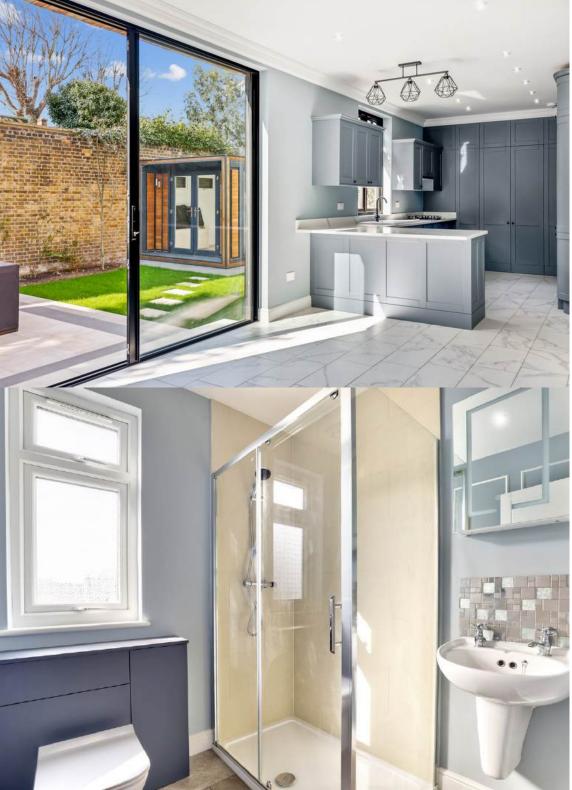

## About the property

Why We'd Buy It 🥵:

This is the dream turnkey home in one of Olde Ealing's most charming corners. Everything's been thought through — from the immaculate finish and spacious layout to the little luxuries that make a big difference. The open-plan kitchen/living space flows effortlessly onto a sunny west-facing garden, perfect for entertaining or relaxing. The studio outbuilding is a brilliant bonus — ideal for working from home or hiding. Add in off-street parking with an EV charging point (a real rarity in W5), and you've got serious lifestyle appeal. There's a complete burglar alarm system and security cameras, and the home is a short stroll to parks, pubs, stations and schools. Everything you need, nothing you don't — and it's all brand new.

## **Key features**

- Chain free
- New build
- 4/5 bedroom
- Double-fronted detached house
- 3 bathroom
- Downstairs WC
- Flexible layout
- Superb Location
- Off street parking
- High specification
- West-facing walled garden
- Versatile outbuilding
- Quiet residential street
- Great for local schools
- Perfectly placed for the parks
- 0.4 mile to South Ealing Station (Piccadilly line)
- 0.8 mile to Ealing Broadway Station (Central, District and Elizabeth line)
- Some images have been virtually staged to help illustrate the potential of the rooms and spaces