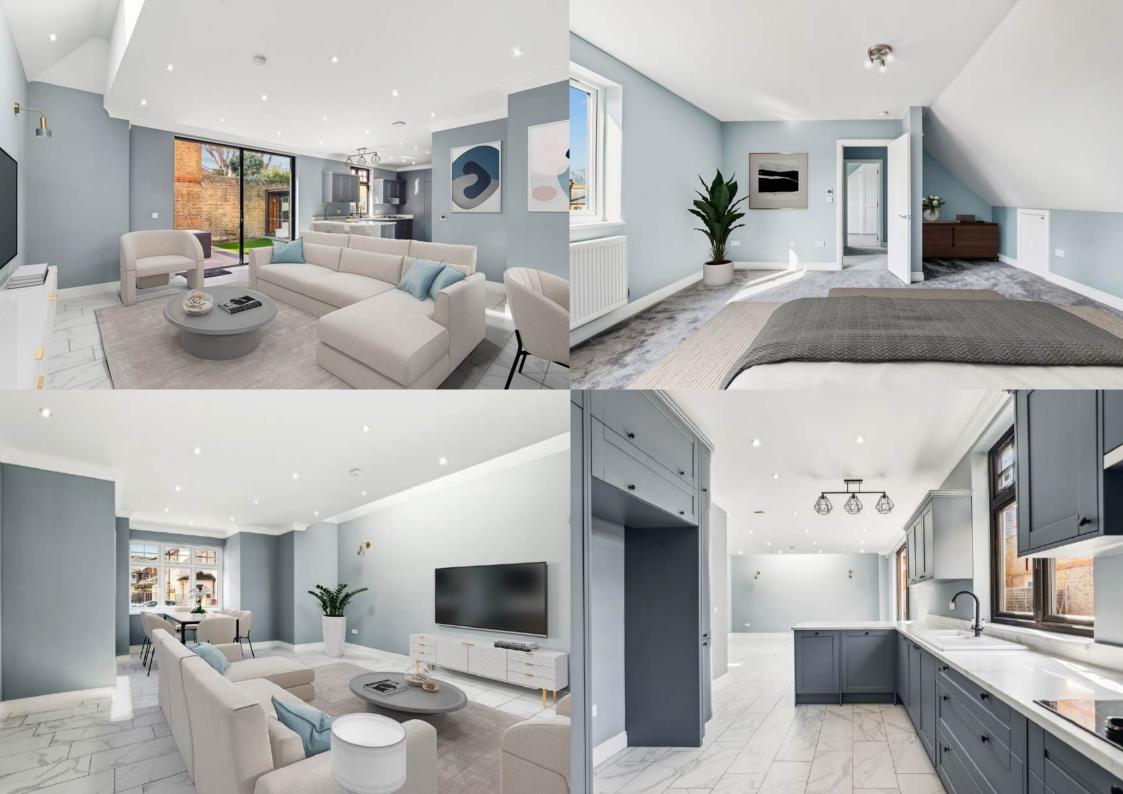

## About the property

Why We'd Buy It 🥵:

This is the dream turnkey home in one of Olde Ealing's most charming corners. Everything's been thought through — from the immaculate finish and spacious layout to the little luxuries that make a big difference. The open-plan kitchen/living space flows effortlessly onto a sunny west-facing garden, perfect for entertaining or relaxing. The studio outbuilding is a brilliant bonus — ideal for working from home or hiding. Add in off-street parking with an EV charging point (a real rarity in W5), and you've got serious lifestyle appeal. There's a complete burglar alarm system and security cameras, and the home is a short stroll to parks, pubs, stations and schools. Everything you need, nothing you don't — and it's all brand new.

## **Key features**

- Chain free
- New build
- 4/5 bedroom
- Double-fronted detached house
- 3 bathroom
- Downstairs WC
- Flexible layout
- Superb Location
- Off street parking
- High specification
- West-facing walled garden
- Versatile outbuilding
- Quiet residential street
- Great for local schools
- Perfectly placed for the parks
- 0.4 mile to South Ealing Station (Piccadilly line)
- 0.8 mile to Ealing Broadway Station (Central, District and Elizabeth line)
- Some images have been virtually staged to help illustrate the potential of the rooms and spaces