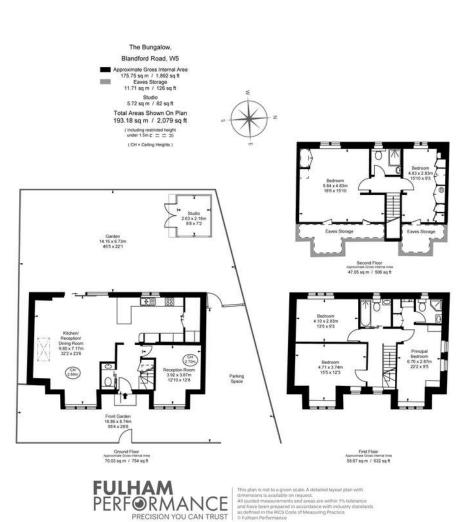

## **Key features**

- Chain free
- New build
- 4/5 bedroom
- Double-fronted detached house
- 3 bathroom
- Downstairs WC
- Flexible layout
- Superb Location
- Off street parking
- High specification
- West-facing walled garden
- Versatile outbuilding
- Quiet residential street
- Great for local schools
- Perfectly placed for the parks
- 0.4 mile to South Ealing Station (Piccadilly line)
- 0.8 mile to Ealing Broadway Station (Central, District and Elizabeth line)
- Some images have been virtually staged to help illustrate the potential of the rooms and spaces