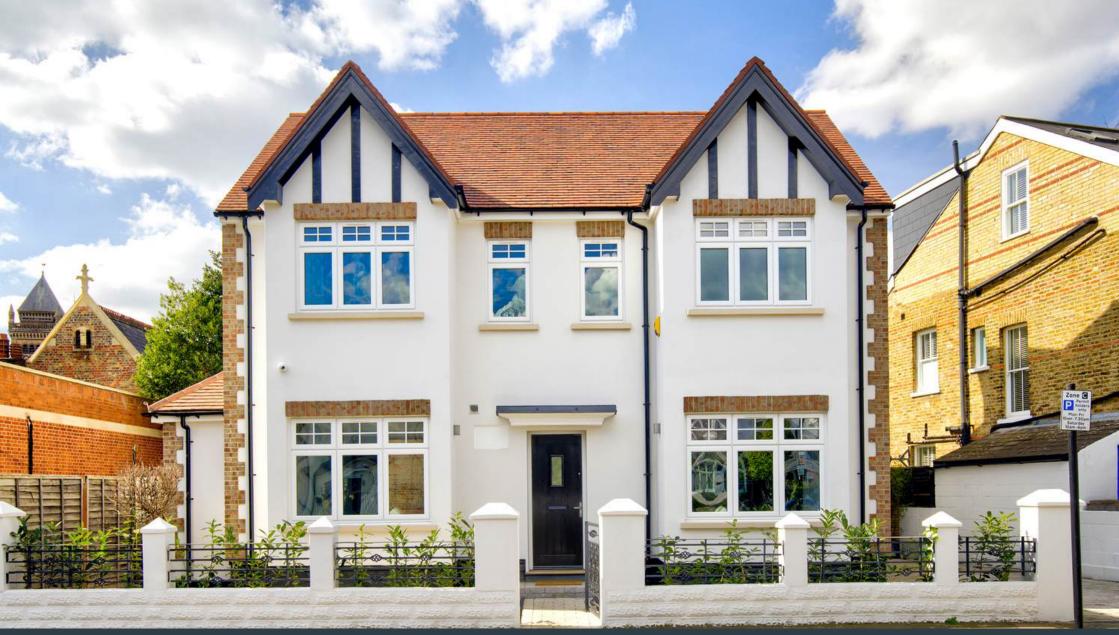

BLANDFORD ROAD, EALING, LONDON, W5

Guide Price: **£1,850,000** 

## About the property

Why We'd Buy It 🥵:

This is the dream turnkey home in one of Olde Ealing's most charming corners. Everything's been thought through — from the immaculate finish and spacious layout to the little luxuries that make a big difference. The open-plan kitchen/living space flows effortlessly onto a sunny west-facing garden, perfect for entertaining or relaxing. The studio outbuilding is a brilliant bonus — ideal for working from home or hiding. Add in off-street parking with an EV charging point (a real rarity in W5), and you've got serious lifestyle appeal. There's a complete burglar alarm system and security cameras, and the home is a short stroll to parks, pubs, stations and schools. Everything you need, nothing you don't — and it's all brand new.

## **Key features**

- Chain free
- New build
- 4/5 bedroom
- Double-fronted detached house
- 3 bathroom
- Downstairs WC
- Flexible layout
- Superb Location
- Off street parking
- High specification
- West-facing walled garden
- Versatile outbuilding
- Quiet residential street
- Great for local schools
- Perfectly placed for the parks
- 0.4 mile to South Ealing Station (Piccadilly line)
- 0.8 mile to Ealing Broadway Station (Central, District and Elizabeth line)
- Some images have been virtually staged to help illustrate the potential of the rooms and spaces