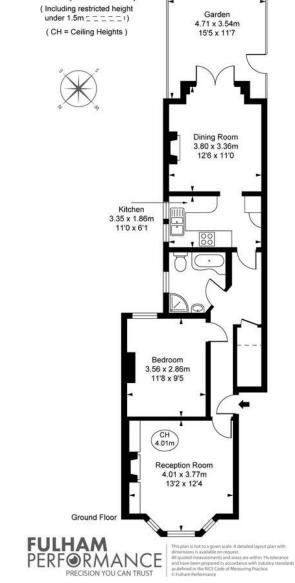

## About the property

Nestled in the heart of Ealing, this exquisite ground floor flat at 10 Darwin is an absolute gem on the market. Spanning 625 square feet, this charming abode is perfect for both first time buyers eager to lay roots in a highly sought-after locale and downsizers seeking a tranquil retreat without sacrificing convenience.

Accommodation comprises two well-proportioned bedrooms offering restful spaces to unwind, alongside a tastefully designed bathroom catering to your essentials. The private south-facing garden presents a serene oasis, ideal for leisurely afternoons or a spot of gardening in the London sunshine.

### Key features

- Beautiful ground floor flat
- Charming period features
- Private south-facing garden
- Large bay window in front reception
- Close to transport links
- 10 minute walk to Ealing Broadway