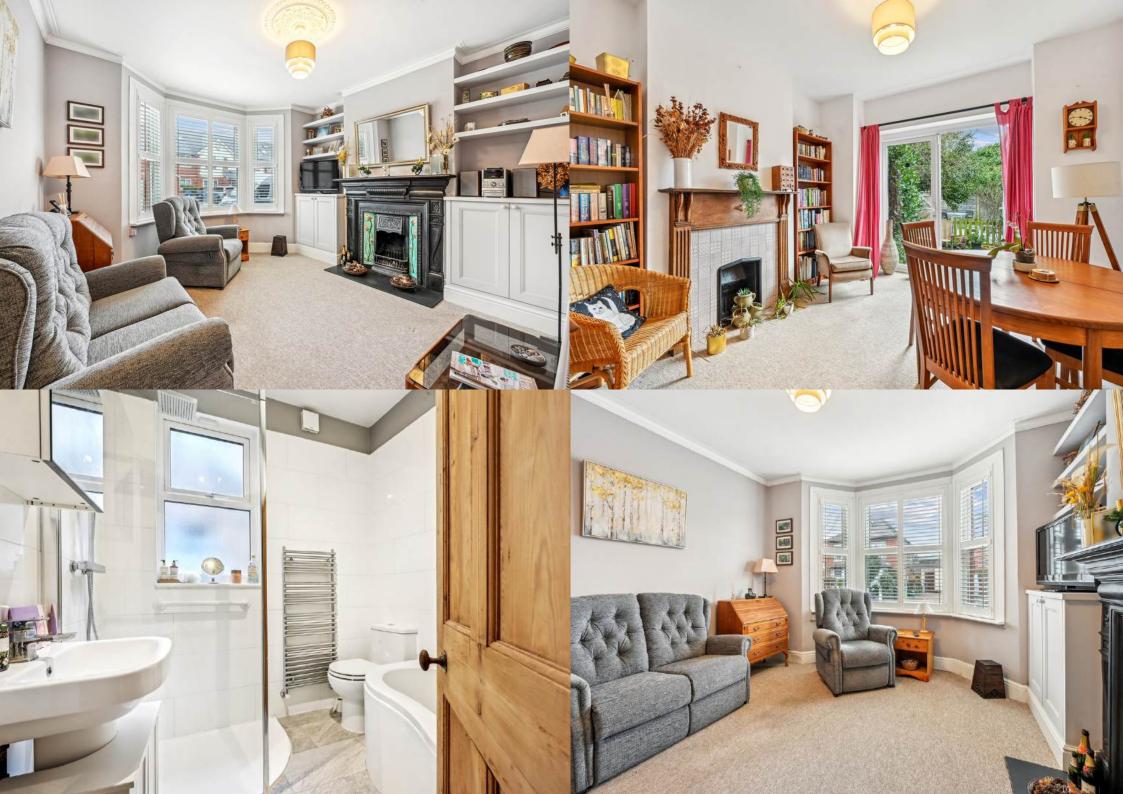

Upon entering, one is immediately struck by the delightful period features that add character and warmth to the property. The front reception room, bathed in natural light from the large bay window, creates an inviting atmosphere that extends throughout the flat.

Accommodation comprises two well-proportioned bedrooms offering restful spaces to unwind, alongside a tastefully designed bathroom catering to your essentials. The private south-facing garden presents a serene oasis, ideal for leisurely afternoons or a spot of gardening in the London sunshine.