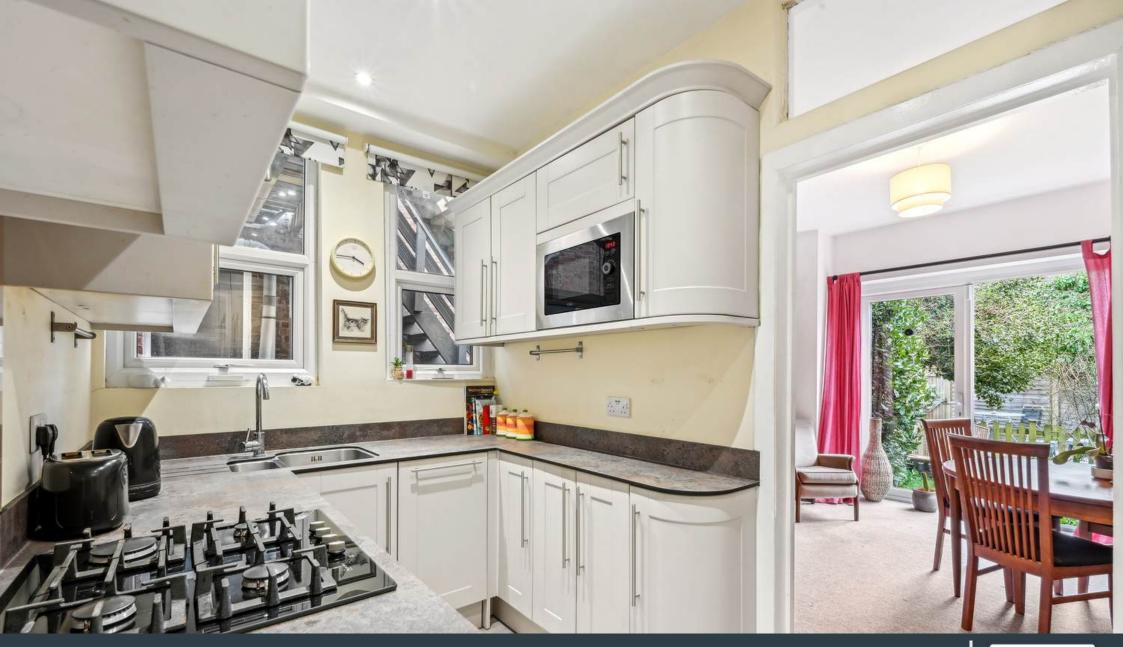

Upon entering, one is immediately struck by the delightful period features that add character and warmth to the property. The front reception room, bathed in natural light from the large bay window, creates an inviting atmosphere that extends throughout the flat.