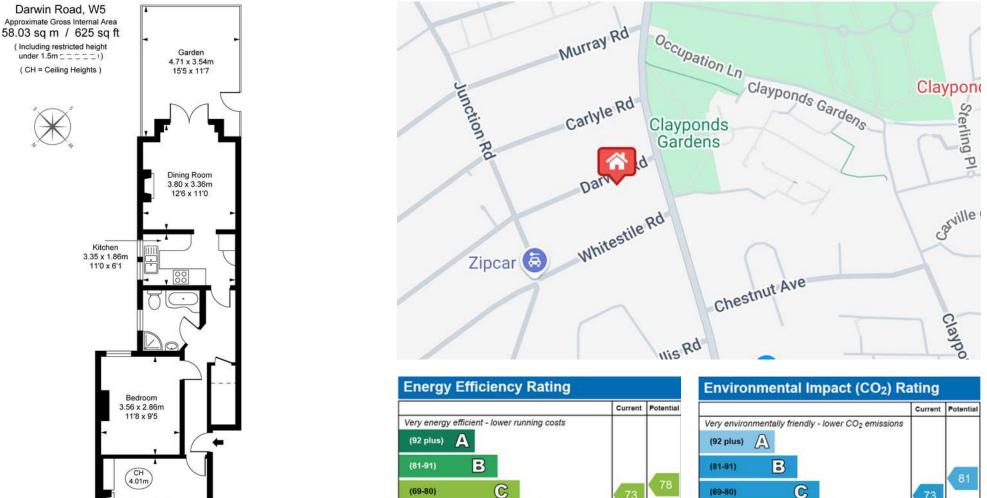

## About the property

Nestled in the heart of Ealing, this exquisite ground floor flat at 10 Darwin is an absolute gem on the market. Spanning 625 square feet, this charming abode is perfect for both first time buyers eager to lay roots in a highly sought-after locale and downsizers seeking a tranquil retreat without sacrificing convenience.

### Material information

- Tenure Share of Freehold
- Council Tax Band D
- Guide Price £495,000
- Lease Start Date 01/03/2016
- Lease Duration 140 years
- Lease Years Remaining 130 years

Darwin Road, W5

#### **PAUL LESLIE**

Director 020 3488 6445 07738 401 822 paul@leslieandcompanyuk.com

D

E

F

G

(39-54) (21-38) (1-20)Not energy efficient - higher running costs

(69-80)

(55-68)