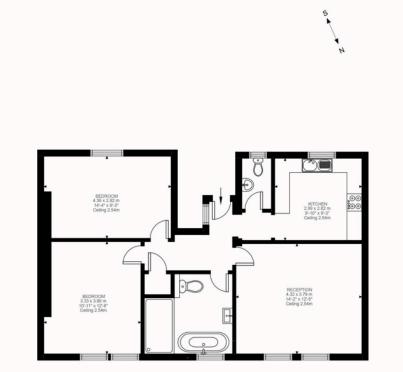

## **PAUL LESLIE**

Director 020 3488 6445 07738 401 822 paul@leslieandcompanyuk.com

Second Floor 741 ft<sup>2</sup>

Approximate Gross Internal Area 68.80 SQ.M / 741 SQ.FT

Churchfield Road, W13