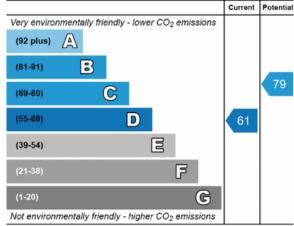

## Material information

- Guide Price £625,000
- Lease Start Date 10/09/2019
- Lease Duration 999 years
- Lease Years Remaining 994 years
- Service Charge £2,000 yearly
- Ground Rent £100 yearly

PASSIONATE ABOUT PROPERTY