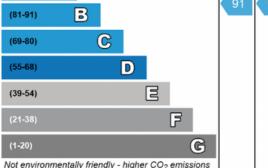

# Environmental Impact (CO<sub>2</sub>) Rating Current Potential Very environmentally friendly - lower CO<sub>2</sub> emissions 91