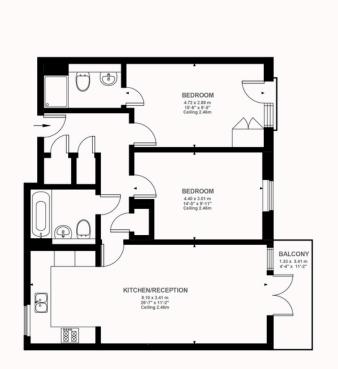

### Key features

- Two Bed, Two Bath
- Sunny Balcony
- Secure Off-Street Parking
- Moments from Elizabeth Line
- Lift in Building
- Parkside Location
- High Spec Throughout
- Over 800 Sq Ft
- Buyer information pack available on request

## Material information

- Tenure Leasehold
- Council Tax D
- Guide Price **£550,000**
- Lease Start Date 01/01/2014
- Lease Years Remaining **179 years**
- Service Charge £3,587.76 yearly

ASSIONATE ABOUT PROPERTY

#### **PAUL LESLIE**

Director 020 3488 6445 07738 401 822 paul@leslieandcompanyuk.com

Second Floor 818 ft<sup>2</sup>

M