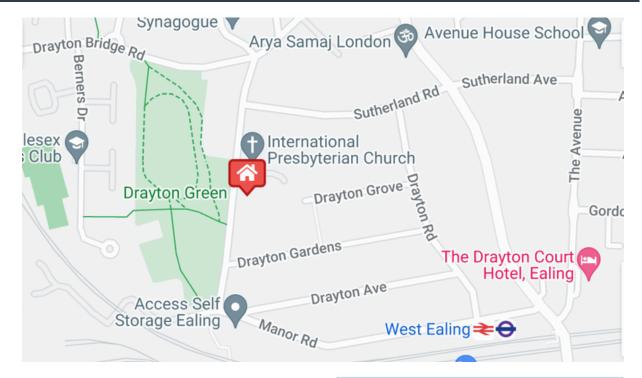

# Environmental Impact (CO<sub>2</sub>) Rating Current Potential Very environmentally friendly - lower CO<sub>2</sub> emissions 91