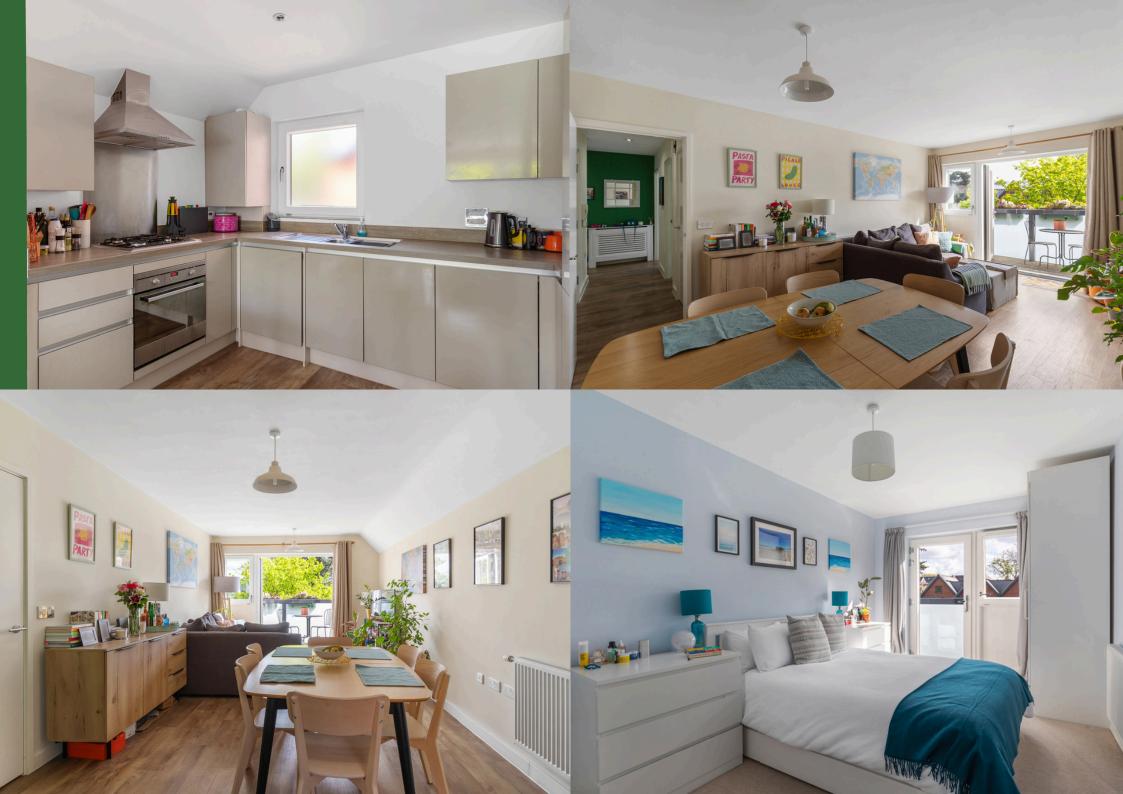

#### About the property

What the owners love 🧡

What really attracted us to Ealing in the first place were the amazing transport links, the Elizabeth Line opening at West Ealing has made it really convenient to get into central London, and halved our old commute to Liverpool Street. Being right on Drayton Green, with all the amenities you need within walking distance (West Ealing Station, Waitrose, chemist, pub, etc.), and having a secure parking space really made this flat stand out when we were looking for our first home. There are so many parks nearby that are great for a Sunday morning walk or run, we've particularly enjoyed the festivals that come to Walpole Park in the summer such as the Ealing Beer and Jazz Festivals. Having the Drayton Court Hotel, with its incredible beer garden, just round the corner is great, we've spent lots of sunny afternoons there with friends. We've also loved exploring Northfields Avenue, Delizia Deli for arancini, Patri for Indian, and Urban Tropicana for houseplants!

### Key features

- Two Bed, Two Bath
- Sunny Balcony
- Secure Off-Street Parking
- Moments from Elizabeth Line
- Lift in Building
- Parkside Location
- High Spec Throughout
- Over 800 Sq Ft
- Buyer information pack available on request